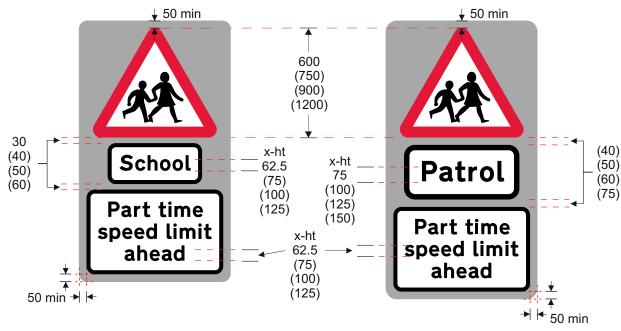

The part time speed limit sign shall be used in combination with signs 545 and 546 or 545 and 547.1 on a grey backing board as shown above. The grey backing board may be varied to yellow

transportni

transportni