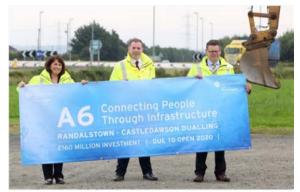

#### **Progress Report**

On the 17 August 2016 Infrastructure Minister Chris Hazzard announced his decision to proceed with the A6 Randalstown to Castledawson Dualling Scheme, representing an investment of £160 million.

Following the Minister's announcement the Department published the necessary Vesting Orders, The effective date of the vesting orders was 27 September 2016.

Minister Chris Hazzard with Deirdre Mackle and Andrew Hitchenor from TransportNI