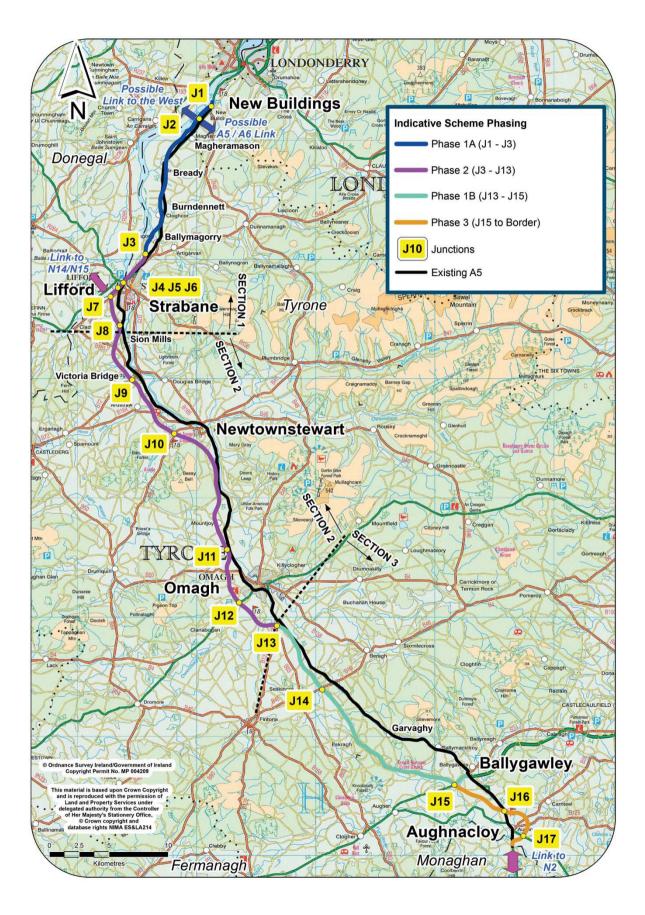

## A5 Western Transport Corridor (A5WTC)

The A5 Western Transport Corridor (A5WTC) is a Northern Ireland Executive led scheme which aims to provide 85 kilometres (55 miles) of dual carriageway from south of Londonderry at New Buildings to the border at Aughnacloy.

In February 2016 the then Department for Regional Development (DRD) published for consultation the Notice of Intention to Make Vesting Orders (draft Vesting Orders) for a number of phases of the scheme as follows:

- Phase 1A New Buildings to north of Strabane;
- Phase 1B south of Omagh to Ballygawley; and
- Phase 2 north of Strabane to south of Omagh.

The Notice of Intention to Make a Direction Order (i.e. draft Direction Order) for the length between New Buildings and Ballygawley and a new Environmental Statement (ES) covering the full extent of the scheme between New Buildings and Aughnacloy were also published during that time.

New draft Vesting Orders and a Direction Order for the section between Ballygawley and the border at Aughnacloy (Phase 3) are not being taken forward until details of the link with the N2 at the border with the Republic of Ireland have been clearly identified. This section was however included in the new Environmental Statement which must take account of the full extents of an overall project.

The Budget 2016/17 allocated an indicative sum of £229m between 2016/17 and 2020/21 to the A5 scheme; this includes a contribution from the Irish Government of £75m.

Subject to the successful completion of all the statutory procedures and a satisfactory outcome from the PAC report, it is hoped that construction can commence in late 2017 on Phase 1A (between New Buildings and north of Strabane) in line with the 'A Fresh Start' Agreement.