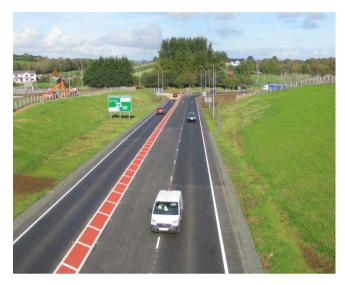

#### A31 Magherafelt Bypass

The A31 Magherafelt Bypass was officially opened by Department of Infrastructure Minister Chris Hazzard on the 6 October 2016. The 6 km scheme represents an investment of £35 million and entailed the construction of a single carriageway, with

sections of 2+1 overtaking lanes, through a largely green field site to the east of Magherafelt between the A31 Moneymore Road (just south of Magherafelt) and the A6 Castledawson Roundabout to the north. New roundabouts were provided where the new road bisects the Ballyronan and Aughrim roads with other side roads bridged over.