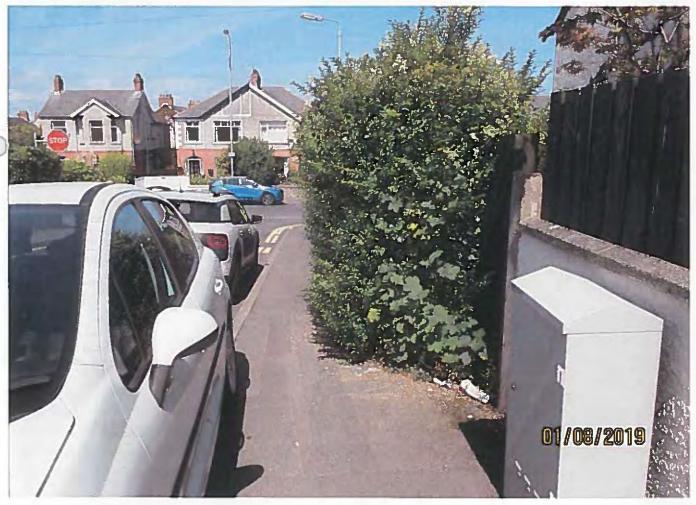

#### OVERGROWTH AT 78 GROOMSPORT ROAD / BELLEVUE, BANGOR

I refer to my letter of 11 November 2020 regarding the above and note that no action has been taken.

It is my duty to the public to take appropriate action to ensure the safe and convenient passage of members of the public using the public footway/carriageway. Article 50 of The Roads (Northern Ireland) Order 1993 empowers the Department as Road Authority to serve Notice on you to have the overgrowth cut back to the boundary and the cuttings removed. I hope that this formal process, when legal proceedings may commence, will not be necessary. However if the work is not carried out satisfactorily within fourteen (14) days from the date of this letter the process will begin.

### OVERGROWTH AT 78 GROOMSPORT ROAD / BELLEVUE, BANGOR

The Department wishes to remind you that as owner/occupier of land at 78 Groomsport Road / Bellevue, Bangor you are responsible for lopping any tree or cutting back any hedge/shrubs growing on your land which:-

\* OBSONUM NOT CUT \*

2NO LETTINZ

REQUIMINO

(SEE PHOTO)

SIZIZO

| 211                                                                                                                                                                                                                                     | Enquiry Det                                                                                                                                                                                                       | ans Keport                                        |                                         |
|-----------------------------------------------------------------------------------------------------------------------------------------------------------------------------------------------------------------------------------------|-------------------------------------------------------------------------------------------------------------------------------------------------------------------------------------------------------------------|---------------------------------------------------|-----------------------------------------|
| Uri                                                                                                                                                                                                                                     | ban                                                                                                                                                                                                               |                                                   |                                         |
| inquiry Reference:                                                                                                                                                                                                                      | W20981394                                                                                                                                                                                                         | Assigned to:                                      | n n                                     |
| Enquiry Date/ time:<br>Enquiry Category:                                                                                                                                                                                                | 27-October-2020 at 11:47:41<br>Complaint                                                                                                                                                                          | Enquiry Class:<br>Section Office:<br>Sub-Office:  | Informal ARDS and NORTH DOWN NORTH DOWN |
| Customer Details:                                                                                                                                                                                                                       |                                                                                                                                                                                                                   | Contact No:                                       |                                         |
|                                                                                                                                                                                                                                         |                                                                                                                                                                                                                   | Email:                                            |                                         |
| inquiry Type:                                                                                                                                                                                                                           | Hedge / Tree (EN)                                                                                                                                                                                                 | Mail Track Ref:                                   | ?                                       |
| Action (Internal comments):                                                                                                                                                                                                             | ?                                                                                                                                                                                                                 | Photographs or Doc                                | uments attached: Yes                    |
| cocation / Description (Internal): Road Name: learest Location (UPRN): Customer Comments (External): Enquiry or Defect Source: P.I.P Comments: Inspection Sector: Inspection Frequency: Last Inspection Date: Ilext Planned Inspection: | 7 7065U8023_37 BELLEVUE1: WINDMI ,, 78, GROOMSPORT ROAD, BANGO 7 PIP Hedge overgrown and as people insist footpath. This is a danger as you have traffic to turn into Bellevue. C.5 6 Monthly 03/09/2020 08:33:00 | OR, BANGOR, BT205NF on parking on the footpath ti | here is no or little access to use the  |
| Take Action  If Take Action:  Defect  Emergency Reponse Third Party  Road Service Emergency Response Inventory Type:                                                                                                                    | No Further Action  Road Service Referral  Third Party Referral                                                                                                                                                    |                                                   | 1420981334                              |
| Defect Detail:  If No Further Action (reason):                                                                                                                                                                                          |                                                                                                                                                                                                                   | 50 m 100 ft Crown copyright Licence No. 2 11 20   | Enquiry Ref: W20981394                  |
| V3.15                                                                                                                                                                                                                                   |                                                                                                                                                                                                                   | WGOR BTZO                                         | AO * SEE PROTO * COPY                   |