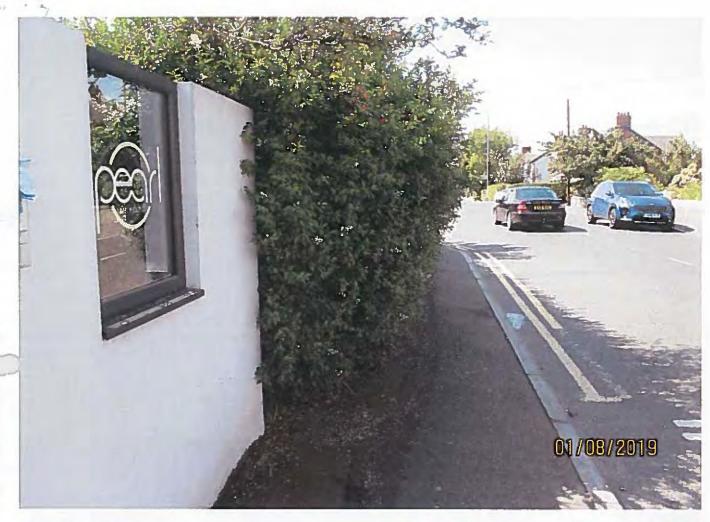

## OVERGROWTH AT 78 GROOMSPORT ROAD & BELLEVUE, BANGOR

The Department wishes to remind you that as owner/occupier of land at 78 Groomsport Road/Bellevue, Bangor you are responsible for lopping any tree or cutting back any hedge/shrubs growing on your land which:-

I would draw your attention to overgrowth at the above location. I would therefore ask that this overgrowth be cut back.

Although Article 58 of the Roads (NI) Order 1993 empowers the Department to serve notice on you I do not wish to do at this time, and invite your cooperation by asking you to carry out the necessary work as soon as possible, but not later than 21 days from the date of this letter.

# **Enquiry Details Report**

| ligh Traffic Volume Ur                                                         |                                                                                                                                       |                           |                       |  |
|--------------------------------------------------------------------------------|---------------------------------------------------------------------------------------------------------------------------------------|---------------------------|-----------------------|--|
| 440 40 VC 44 11 11 11 11 11 11 11 11 11 11 11 11                               | ban                                                                                                                                   |                           |                       |  |
| Enquiry Reference:                                                             | E1903987                                                                                                                              | Assigned to:              | ARDS & NORTH DOWN     |  |
| Enquiry Date/ time:                                                            | 29-July-2019 at 00:00:00                                                                                                              | Enquiry Class:            | Informal              |  |
| Enquiry Category:                                                              | Public Enquiry                                                                                                                        | Section Office:           | ARDS and NORTH DOWN   |  |
| Customer Details:                                                              | (1)                                                                                                                                   | Contact No:               |                       |  |
|                                                                                |                                                                                                                                       | Email:                    |                       |  |
| Enquiry Type:                                                                  | Hedge / Tree (EN)                                                                                                                     | Mail Track Ref:           | 6                     |  |
| Action (Internal comments):                                                    | ?                                                                                                                                     | Photographs or Doci       | uments attached: No   |  |
| ocation / Description (Internal):                                              | Good Morning                                                                                                                          |                           |                       |  |
|                                                                                | Could you possibly deal with the very corner of the Bellevue-Groomsport R                                                             |                           |                       |  |
|                                                                                | It is now preventing safe walking on the footpath adjoining and the hedge on the same boundary on the Bellevue side is nearly as bad. |                           |                       |  |
|                                                                                | Thanks                                                                                                                                |                           |                       |  |
| Road Name:                                                                     | 7055B0511 05 CDOOMSDODT BD                                                                                                            | 1. SUEDIDAN DD 8107 TO DO | MAGHAREE DR B31 MODTH |  |
|                                                                                | 7065B0511_05 GROOMSPORT RD1: SHERIDAN DR B197 TO DONAGHADEE RD B21 NORTH DOWN                                                         |                           |                       |  |
| learest Location (UPRN):                                                       | . , 87, GROOMSPORT ROAD, BANGOR, BANGOR, BT205NG                                                                                      |                           |                       |  |
| Customer Comments (External):<br>Enquiry or Defect Source:                     | Lynne.lrvine                                                                                                                          |                           |                       |  |
| P.I.P Comments:                                                                | 7                                                                                                                                     |                           |                       |  |
| Take Action  If Take Action:  Defect                                           | No Further Action  Road Service Referral                                                                                              |                           |                       |  |
| Emergency Reponse Third Party  Road Service Emergency Response  Inventory Type | Third Party Referral                                                                                                                  | IDLME                     | E(9)-99(7)            |  |
| Third Party  Road Service Emergency Response                                   | Referral                                                                                                                              | 100 ft N. OFOUNCEO        | The American          |  |