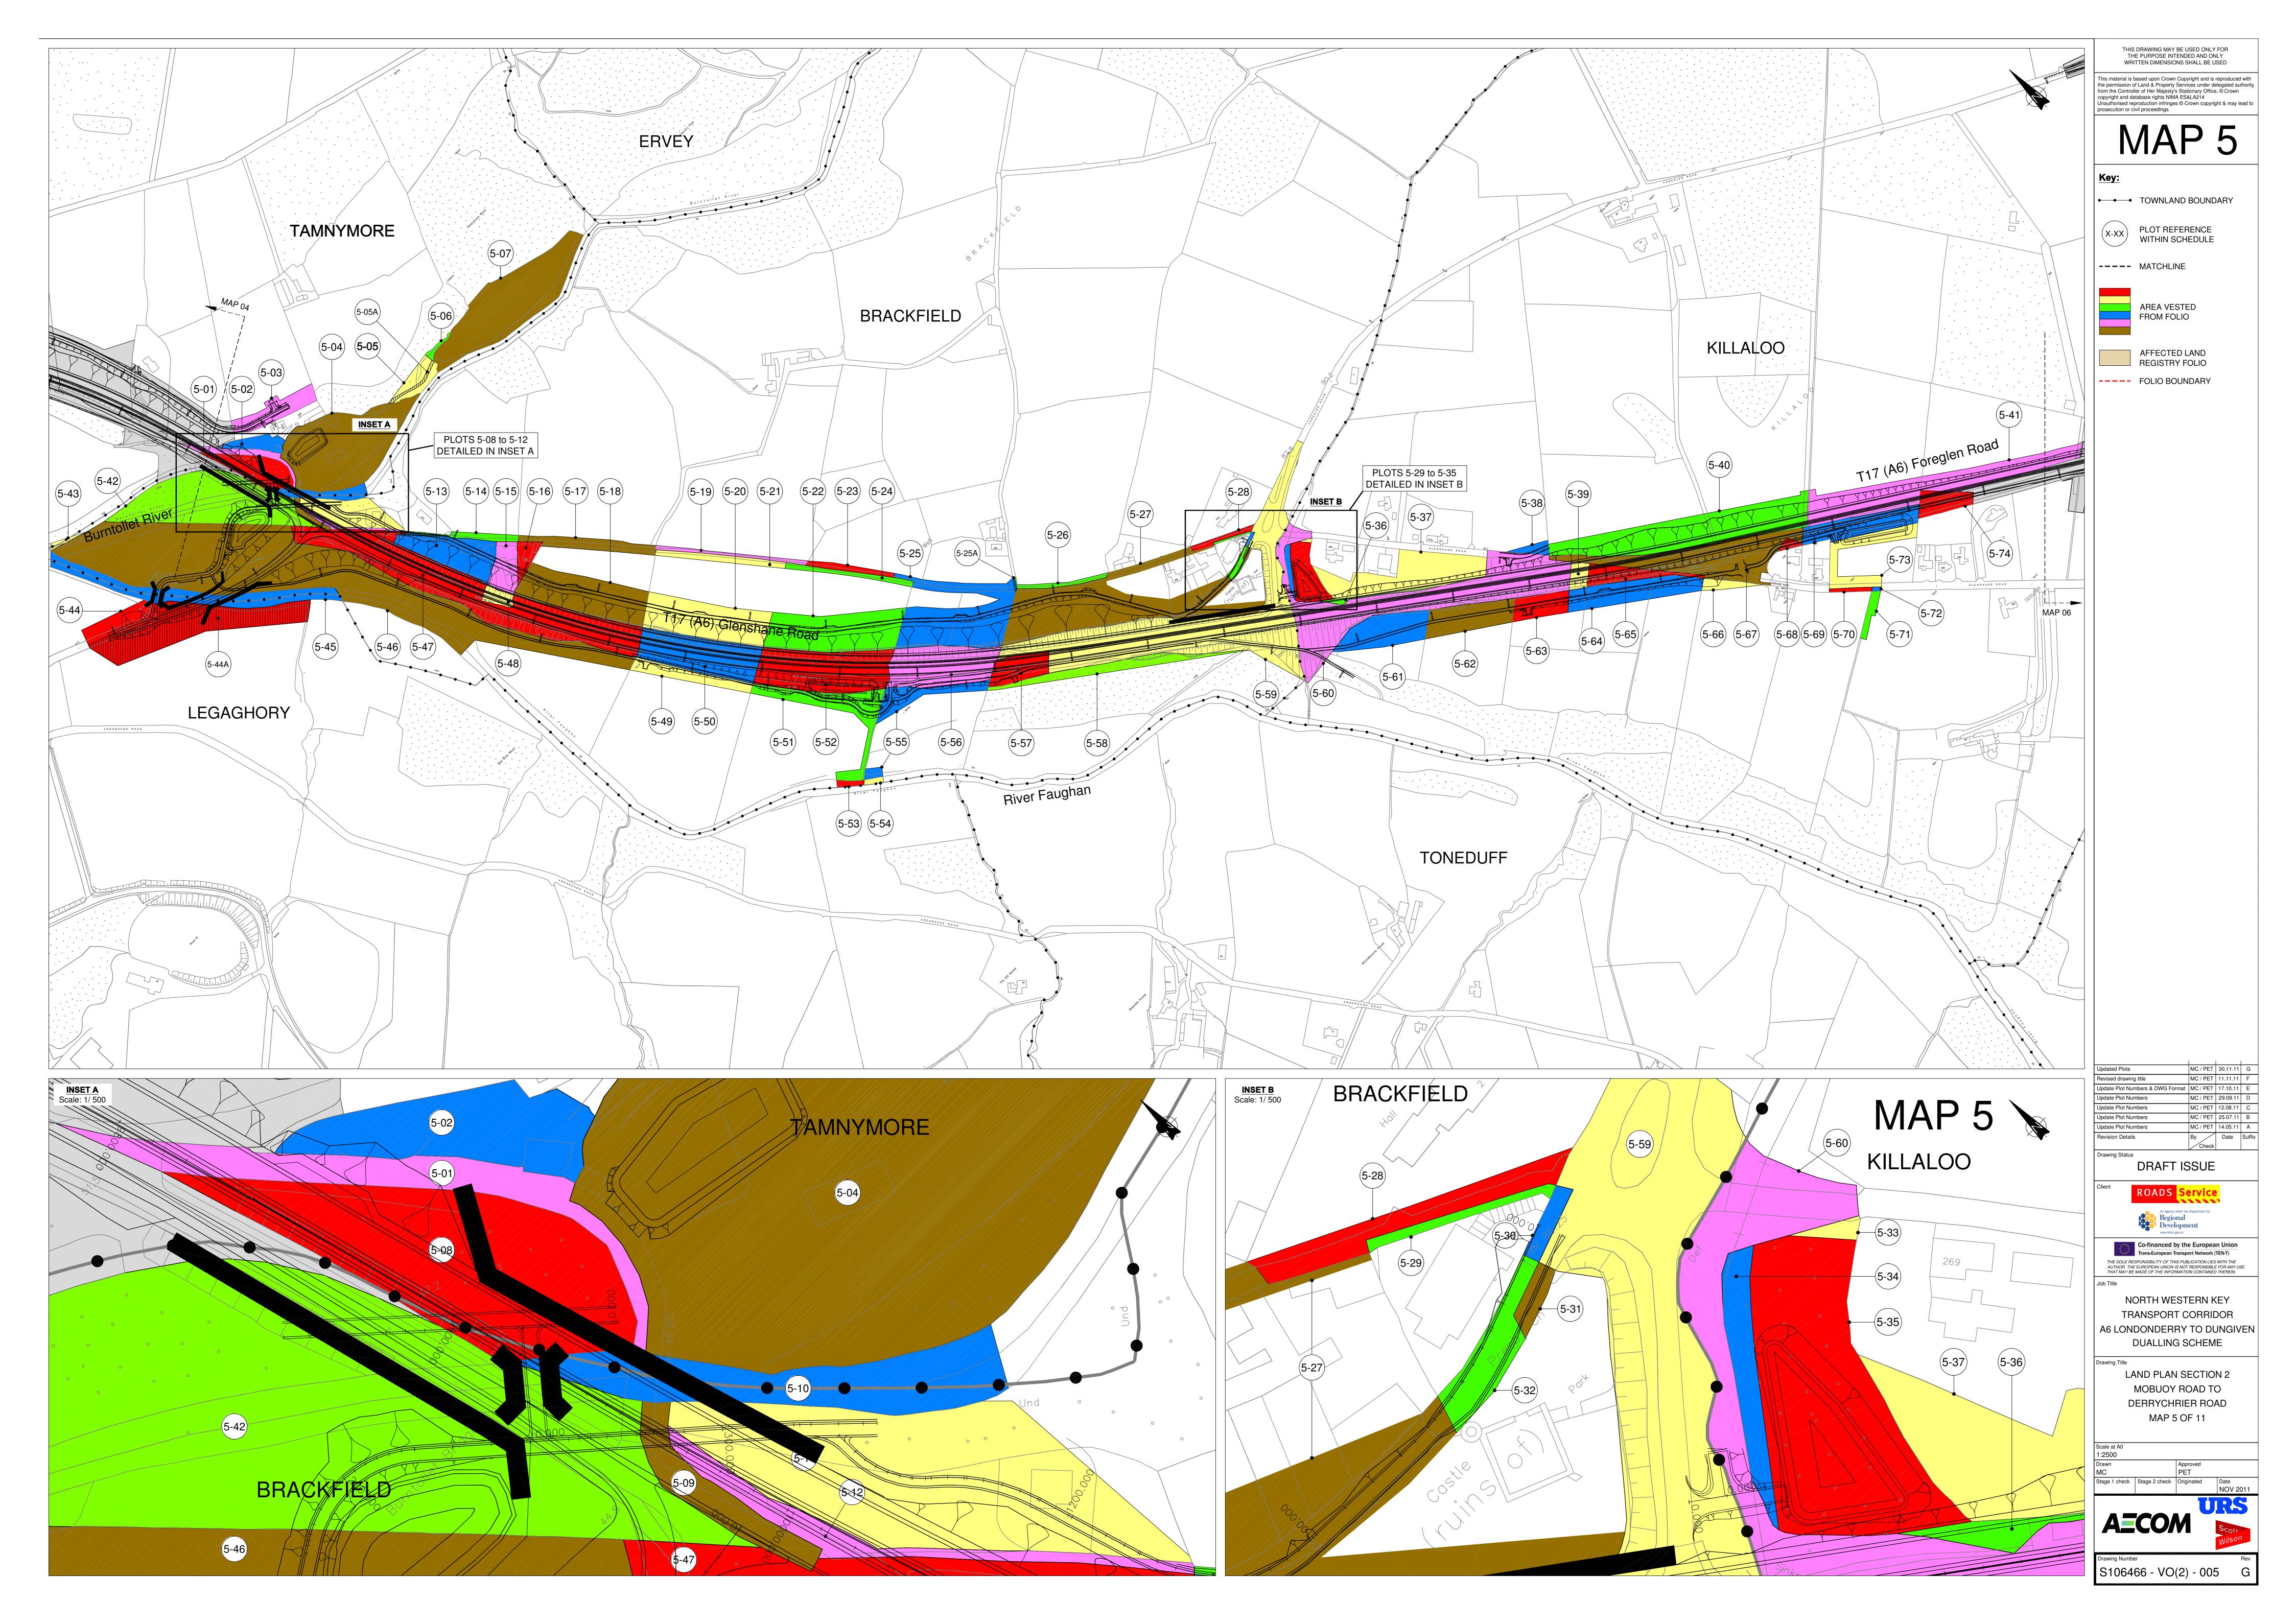

Updated Plots MC / PET 30.11.11 G
Revised drawing title MC / PET 11.11.11 F
Update Plot Numbers MC / PET 11.11.11 E
Update Plot Numbers MC / PET 29.09.11 D
Update Plot Numbers MC / PET 12.08.11 C
Update Plot Numbers MC / PET 14.05.11 A
Revision Details By Date Suffix

DRAFT ISSUE

Client

Client

Co-financed by the European Union
Trans-European Transport Network (TENT)
THE SOLE RESPONSIBILITY OF THE PUBLICATION LESS WITH THE AUTHOR. THE EUROPEAN UNION IS NOT RESPONSIBLE FOR ANY USE THAT MAY BE MADE OF THE INFORMATION CONTAINED THEREIN.

Job Title

NORTH WESTERN KEY
TRANSPORT CORRIDOR
A6 LONDONDERRY TO DUNGIVEN
DUALLING SCHEME

Drawing Title

LAND PLAN SECTION 2
MOBUOY ROAD TO
DERRYCHRIER ROAD
MAP 4 OF 11

Scale at A0
1:2500

Drawn
MC PET

11.11.11 F
P
11.11.11
P
11.11
P
11