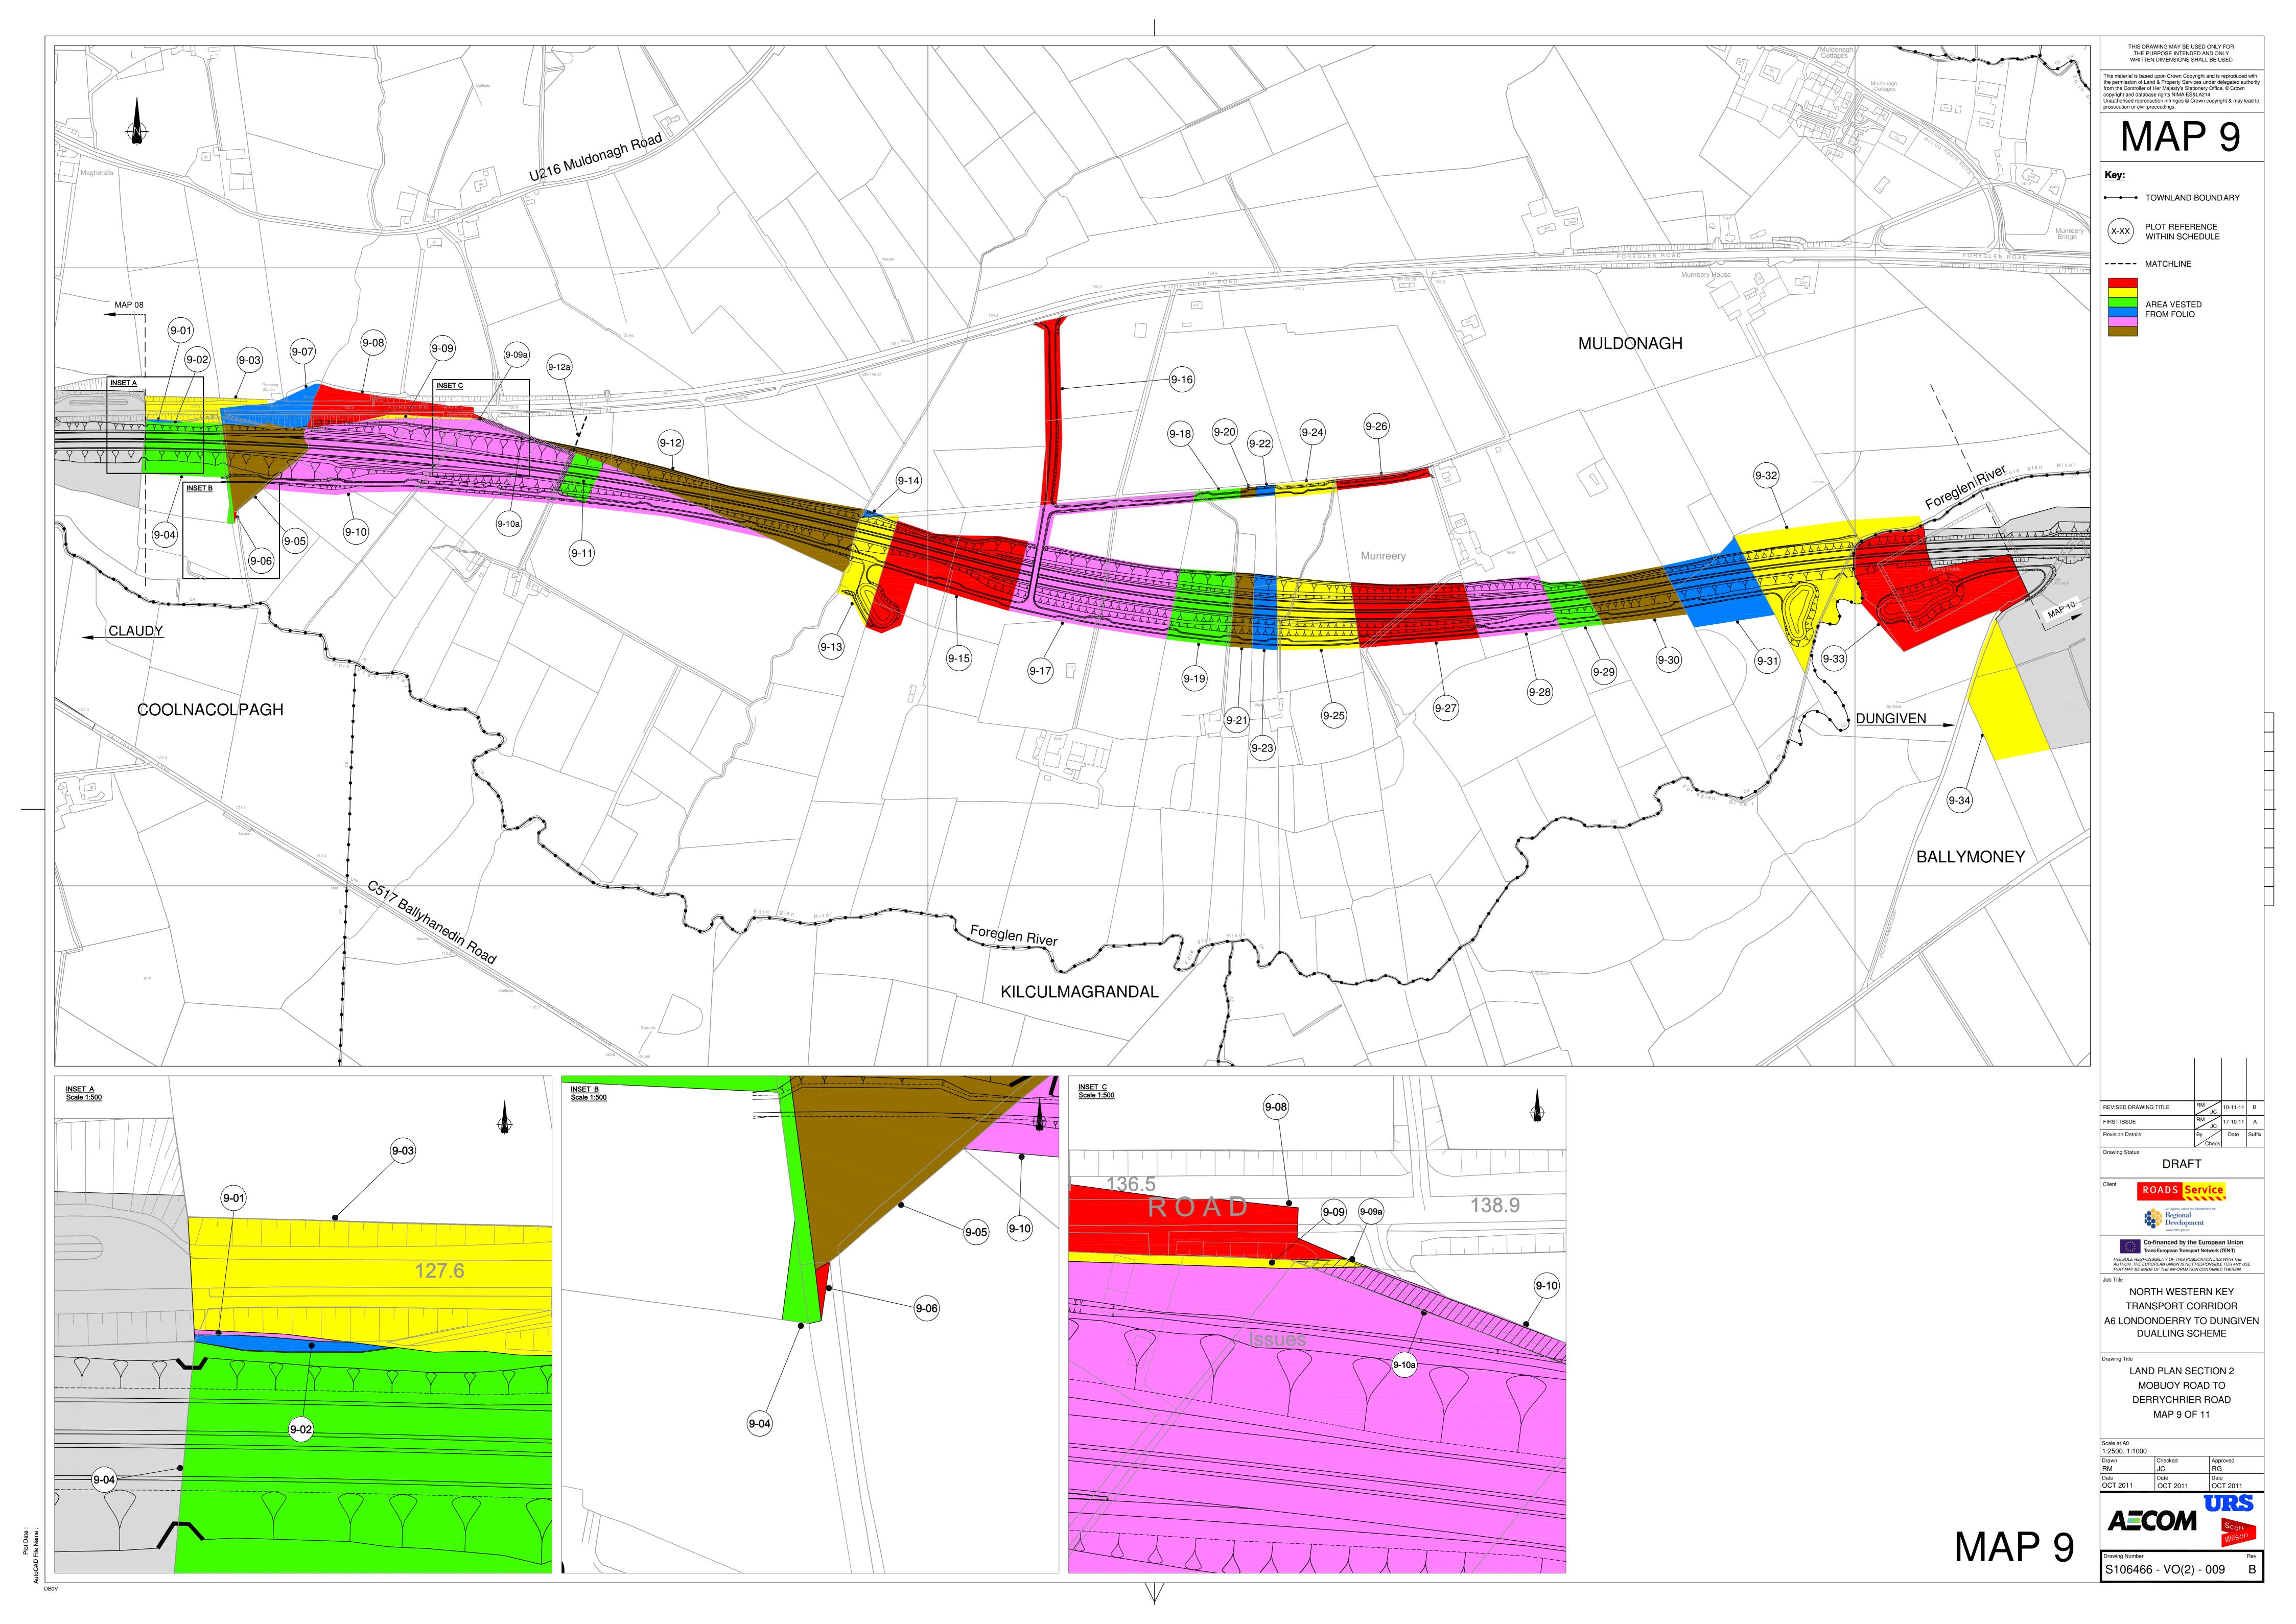

Updated Plots MC / PET 30.11.11 G
Revised drawing title MC / PET 11.11.11 F
Update Plot Numbers MC / PET 11.11.11 E
Update Plot Numbers MC / PET 29.09.11 D
Update Plot Numbers MC / PET 12.08.11 C
Update Plot Numbers MC / PET 14.05.11 A
Revision Details By Date Suffix

DRAFT ISSUE

Client

Client

Co-financed by the European Union
Trans-European Transport Network (TENT)
THE SOLE RESPONSIBILITY OF THE PUBLICATION LESS WITH THE AUTHOR. THE EUROPEAN UNION IS NOT RESPONSIBLE FOR ANY USE THAT MAY BE MADE OF THE INFORMATION CONTAINED THEREIN.

Job Title

NORTH WESTERN KEY
TRANSPORT CORRIDOR
A6 LONDONDERRY TO DUNGIVEN
DUALLING SCHEME

Drawing Title

LAND PLAN SECTION 2
MOBUOY ROAD TO
DERRYCHRIER ROAD
MAP 4 OF 11

Scale at A0
1:2500

Drawn
MC PET

11.11.11 F
P
11.11.11
P
11.11
P
11