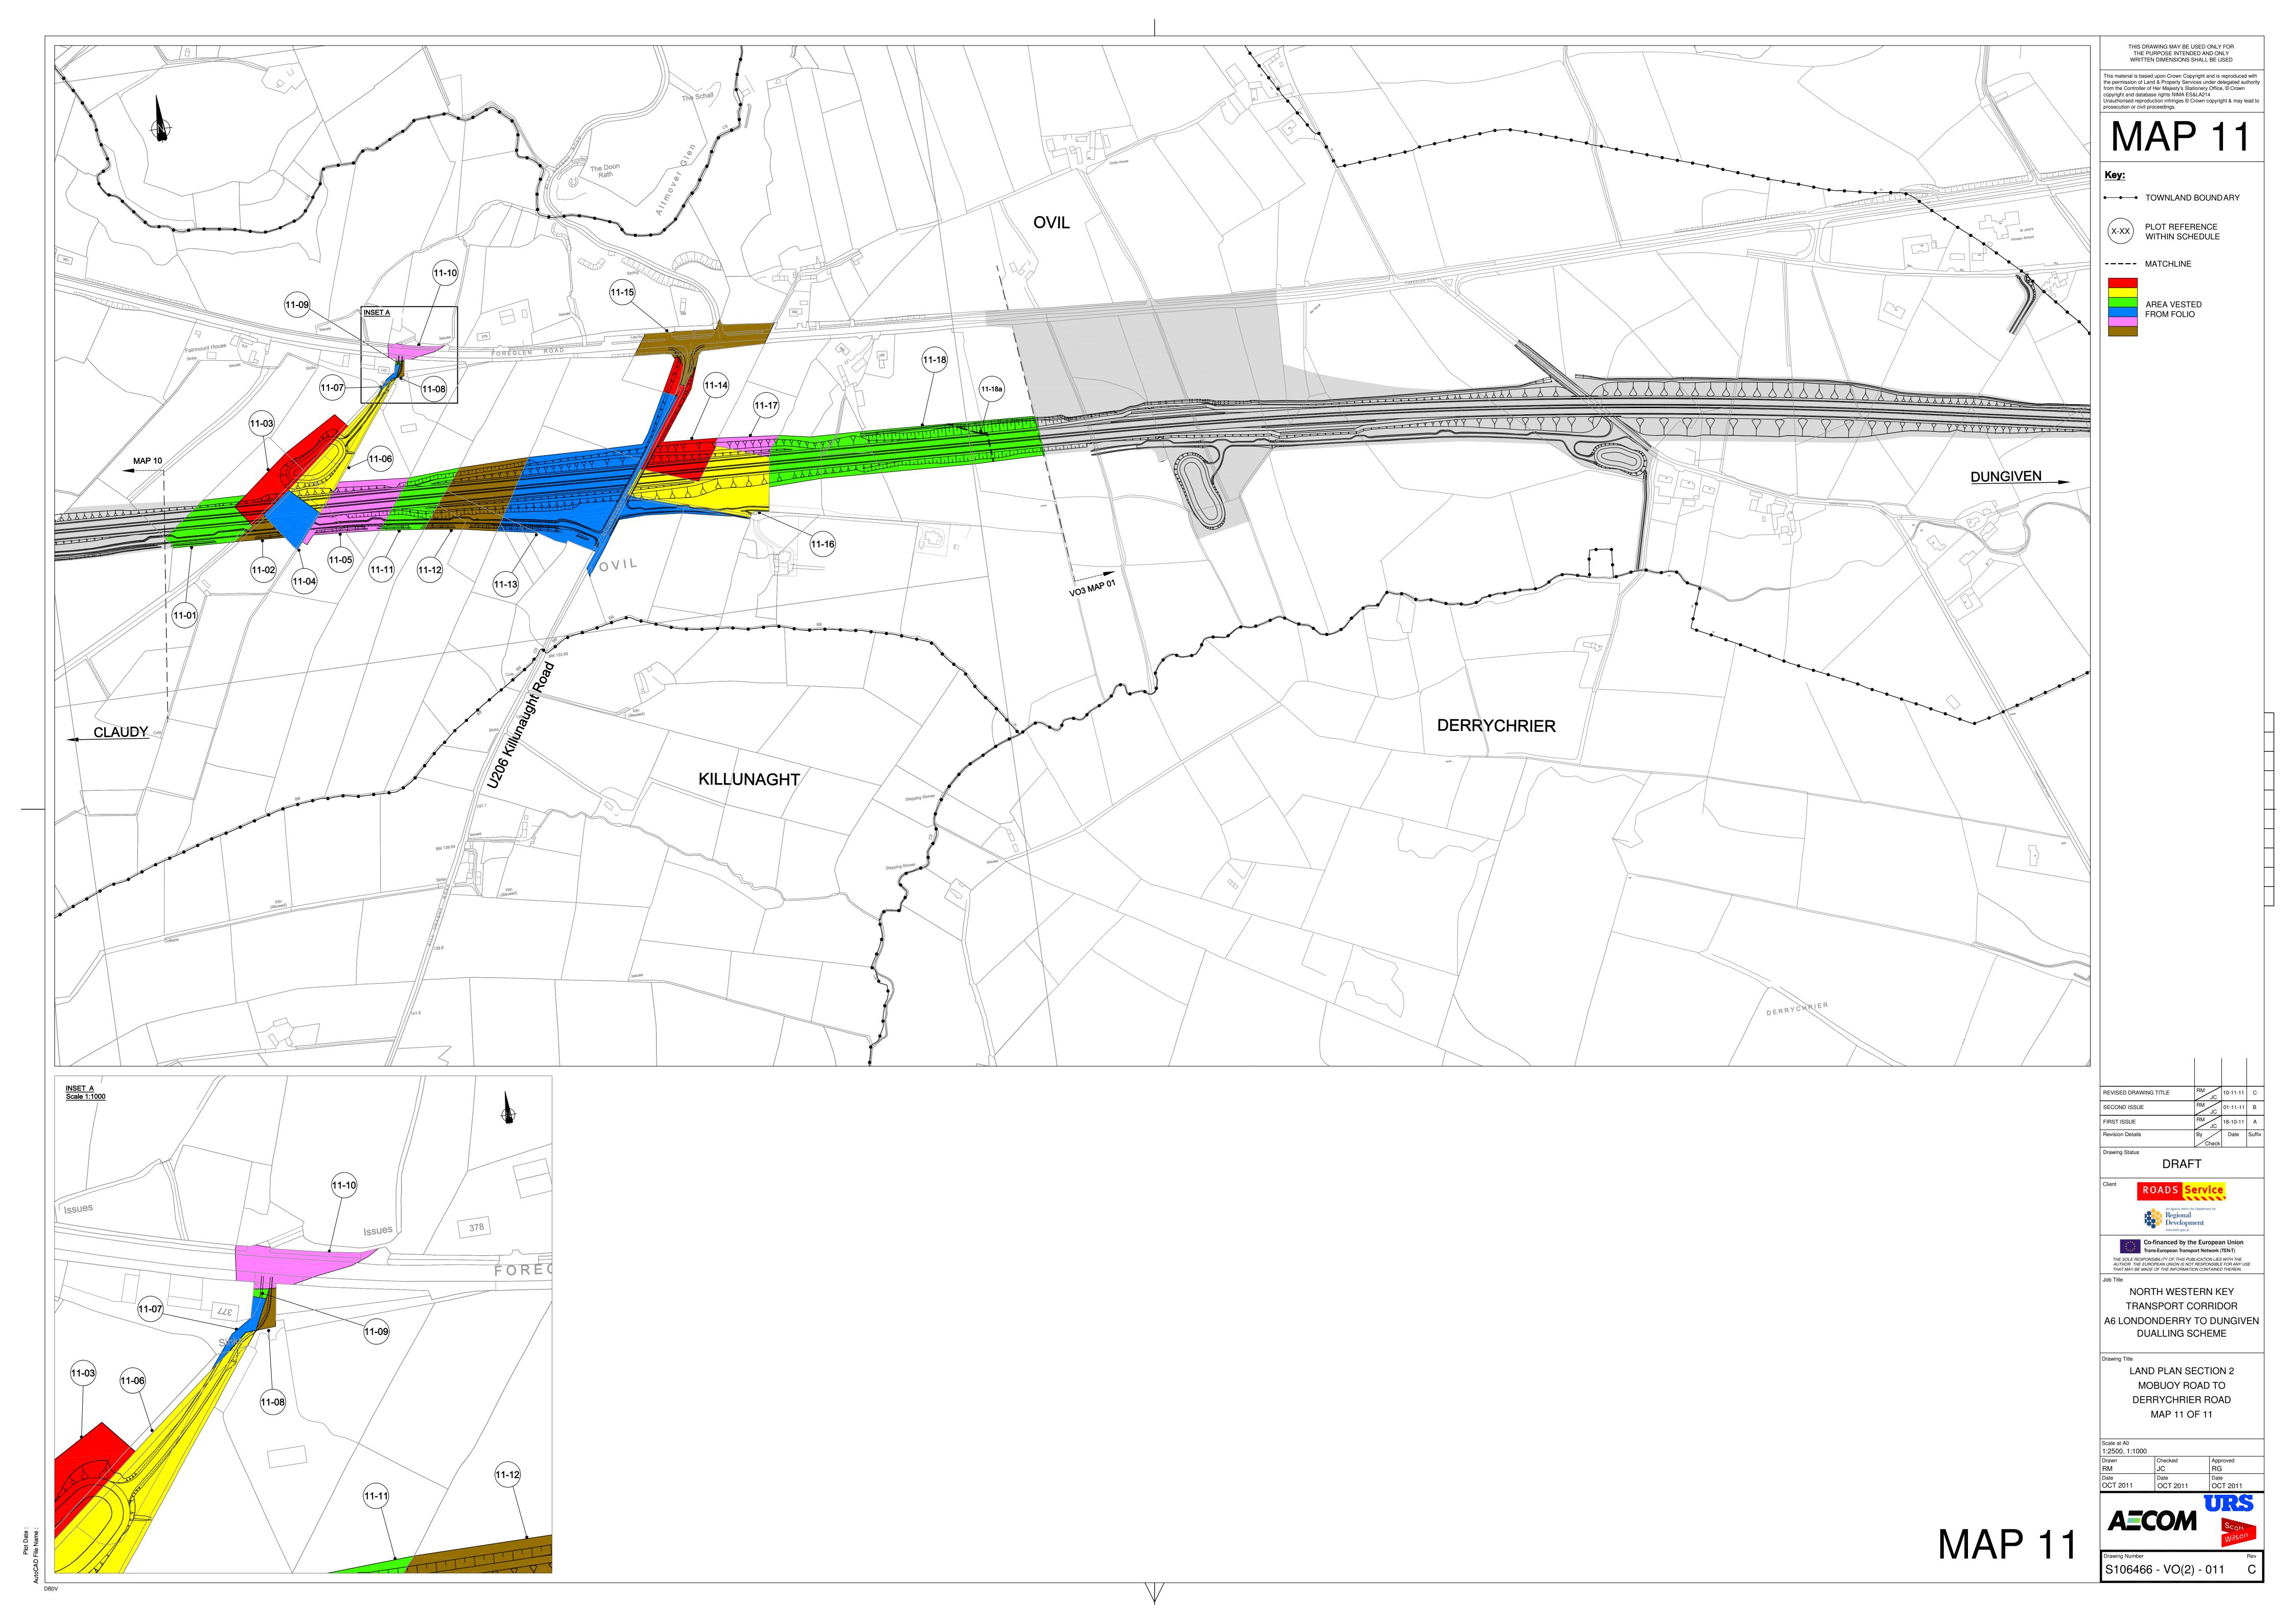

Updated Plots MC / PET 30.11.11 G
Revised drawing title MC / PET 11.11.11 F
Update Plot Numbers MC / PET 11.11.11 E
Update Plot Numbers MC / PET 29.09.11 D
Update Plot Numbers MC / PET 12.08.11 C
Update Plot Numbers MC / PET 14.05.11 A
Revision Details By Date Suffix

DRAFT ISSUE

Client

Client

Co-financed by the European Union
Trans-European Transport Network (TENT)
THE SOLE RESPONSIBILITY OF THE PUBLICATION LESS WITH THE AUTHOR. THE EUROPEAN UNION IS NOT RESPONSIBLE FOR ANY USE THAT MAY BE MADE OF THE INFORMATION CONTAINED THEREIN.

Job Title

NORTH WESTERN KEY
TRANSPORT CORRIDOR
A6 LONDONDERRY TO DUNGIVEN
DUALLING SCHEME

Drawing Title

LAND PLAN SECTION 2
MOBUOY ROAD TO
DERRYCHRIER ROAD
MAP 4 OF 11

Scale at A0
1:2500

Drawn
MC PET

11.11.11 F
P
11.11.11
P
11.11
P
11