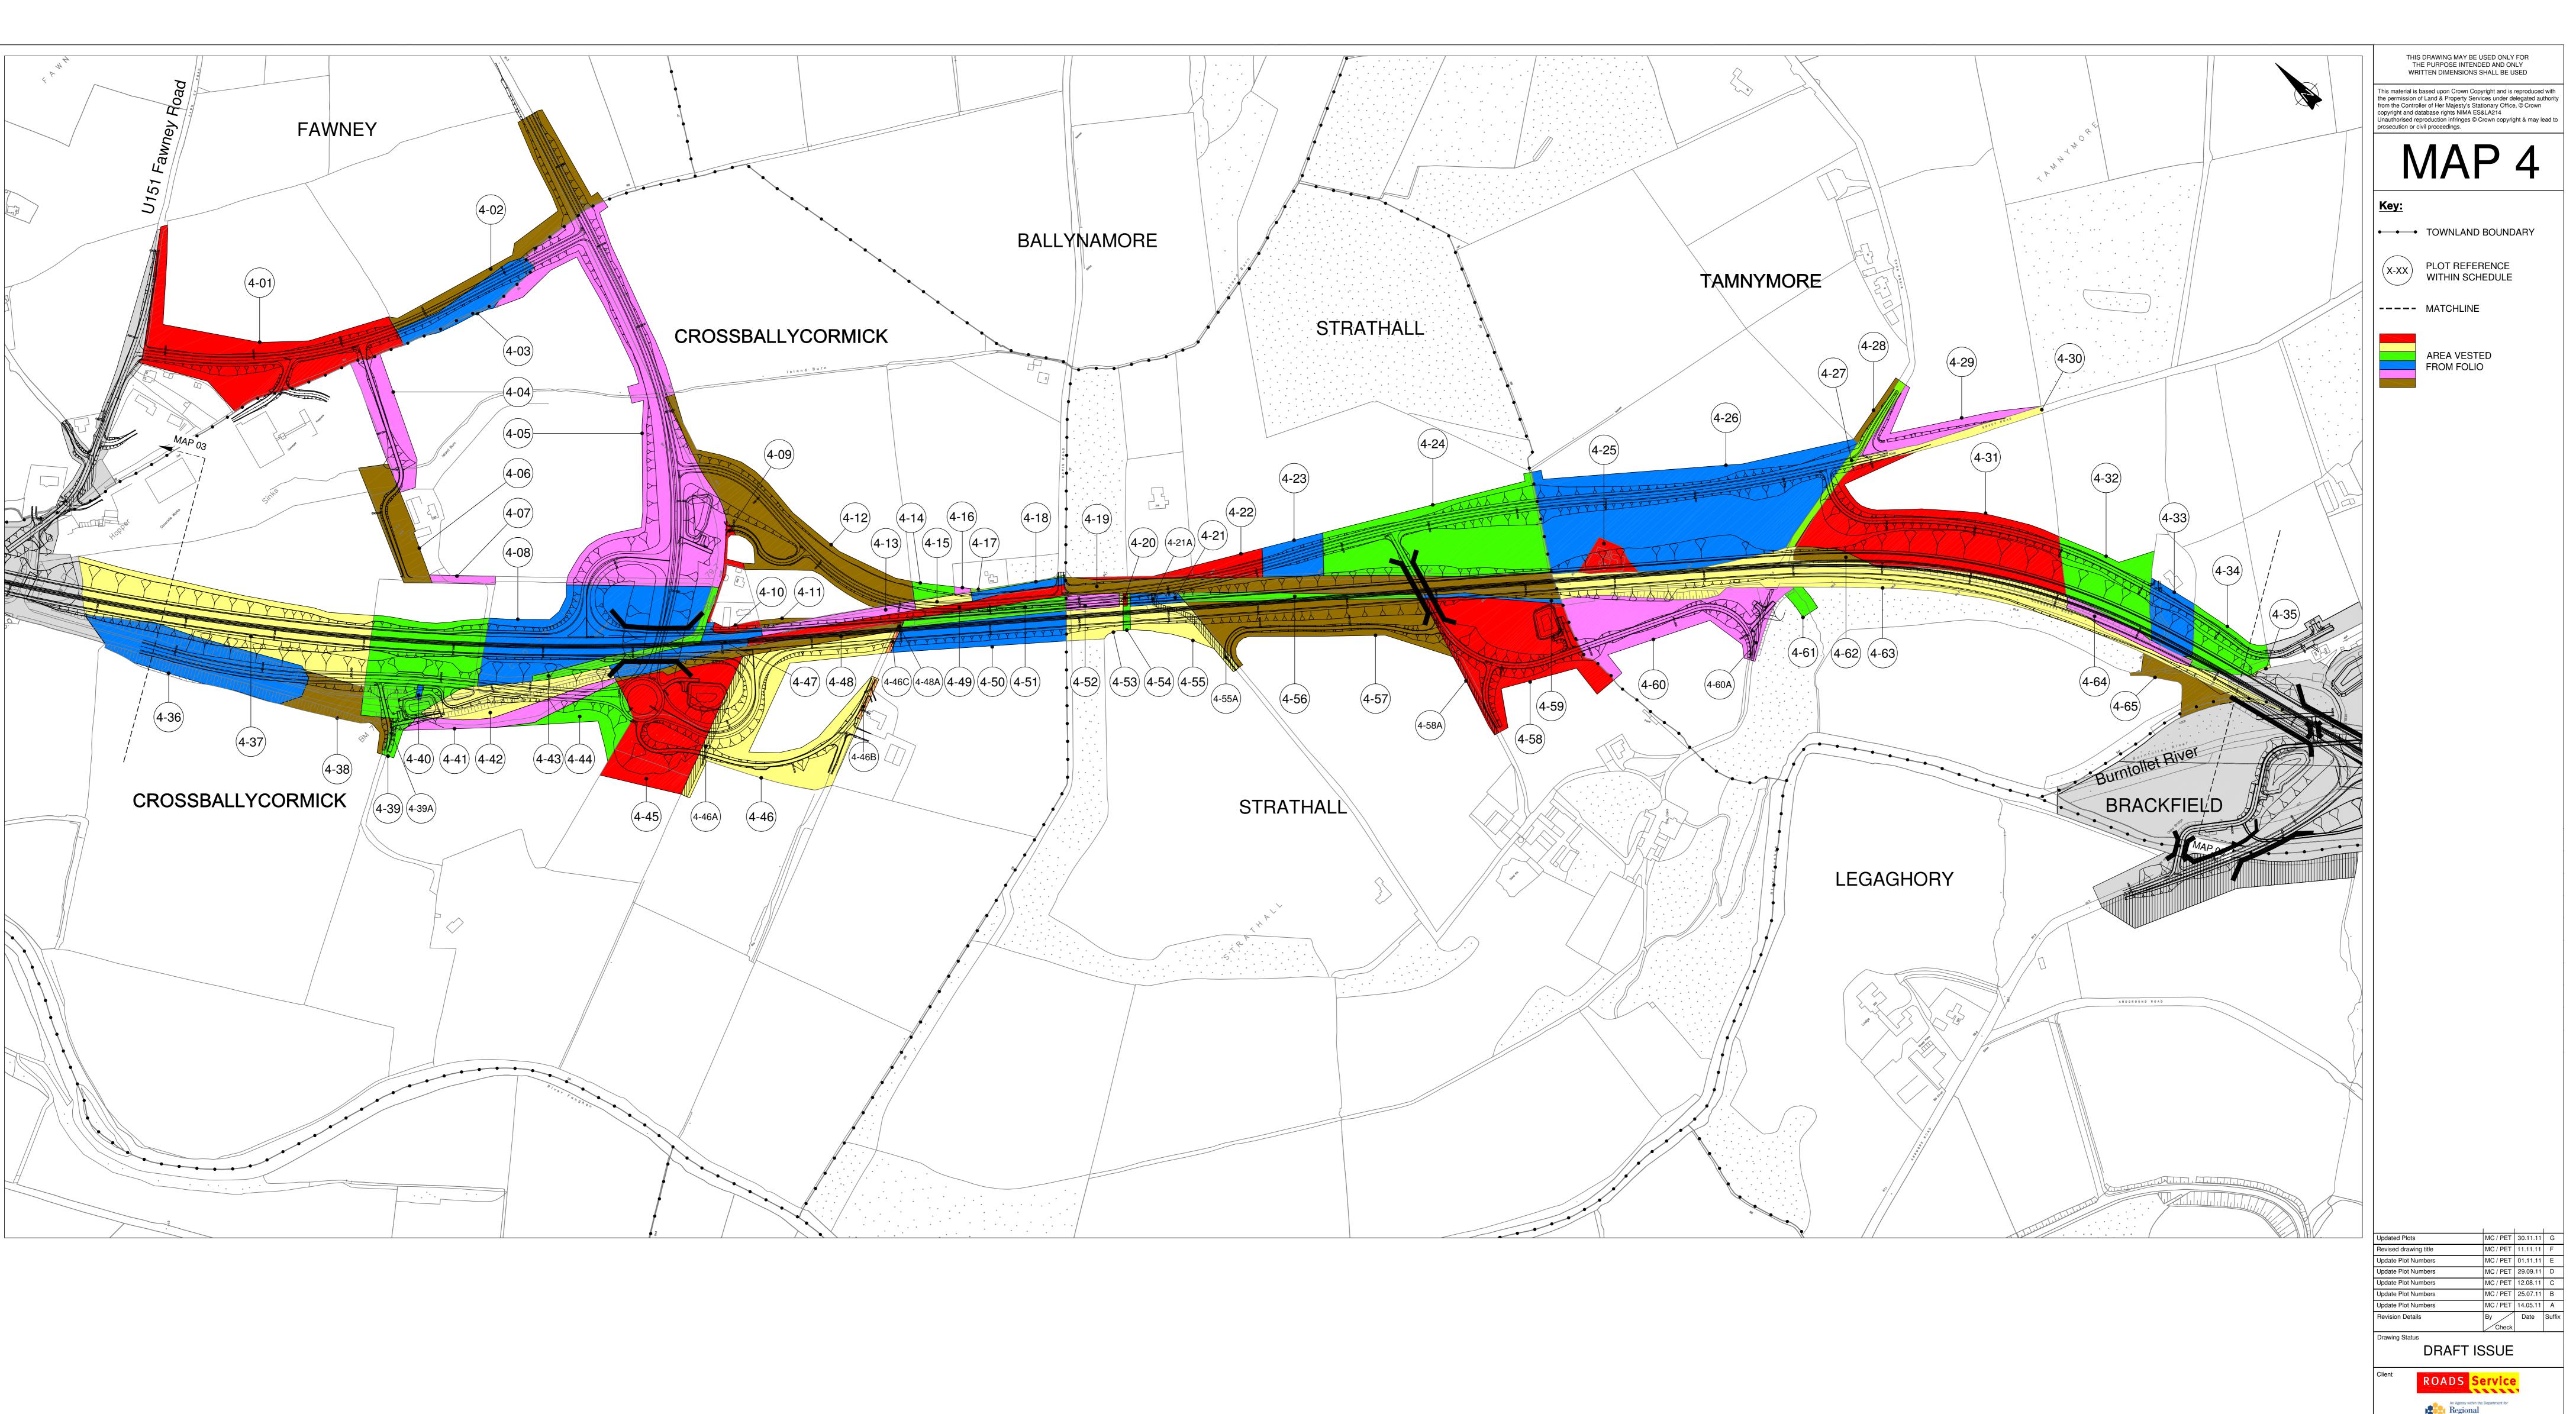

Job Title

NORTH WESTERN KEY
TRANSPORT CORRIDOR
A6 LONDONDERRY TO DUNGIVEN
DUALLING SCHEME

Drawing Title

LAND PLAN SECTION 2
MOBUOY ROAD TO
DERRYCHRIER ROAD
MAP 4 OF 11

Scale at A0
1:2500

Drawn
MC PET

11.11.11 F
P
11.11.11
P
11.11
P
11