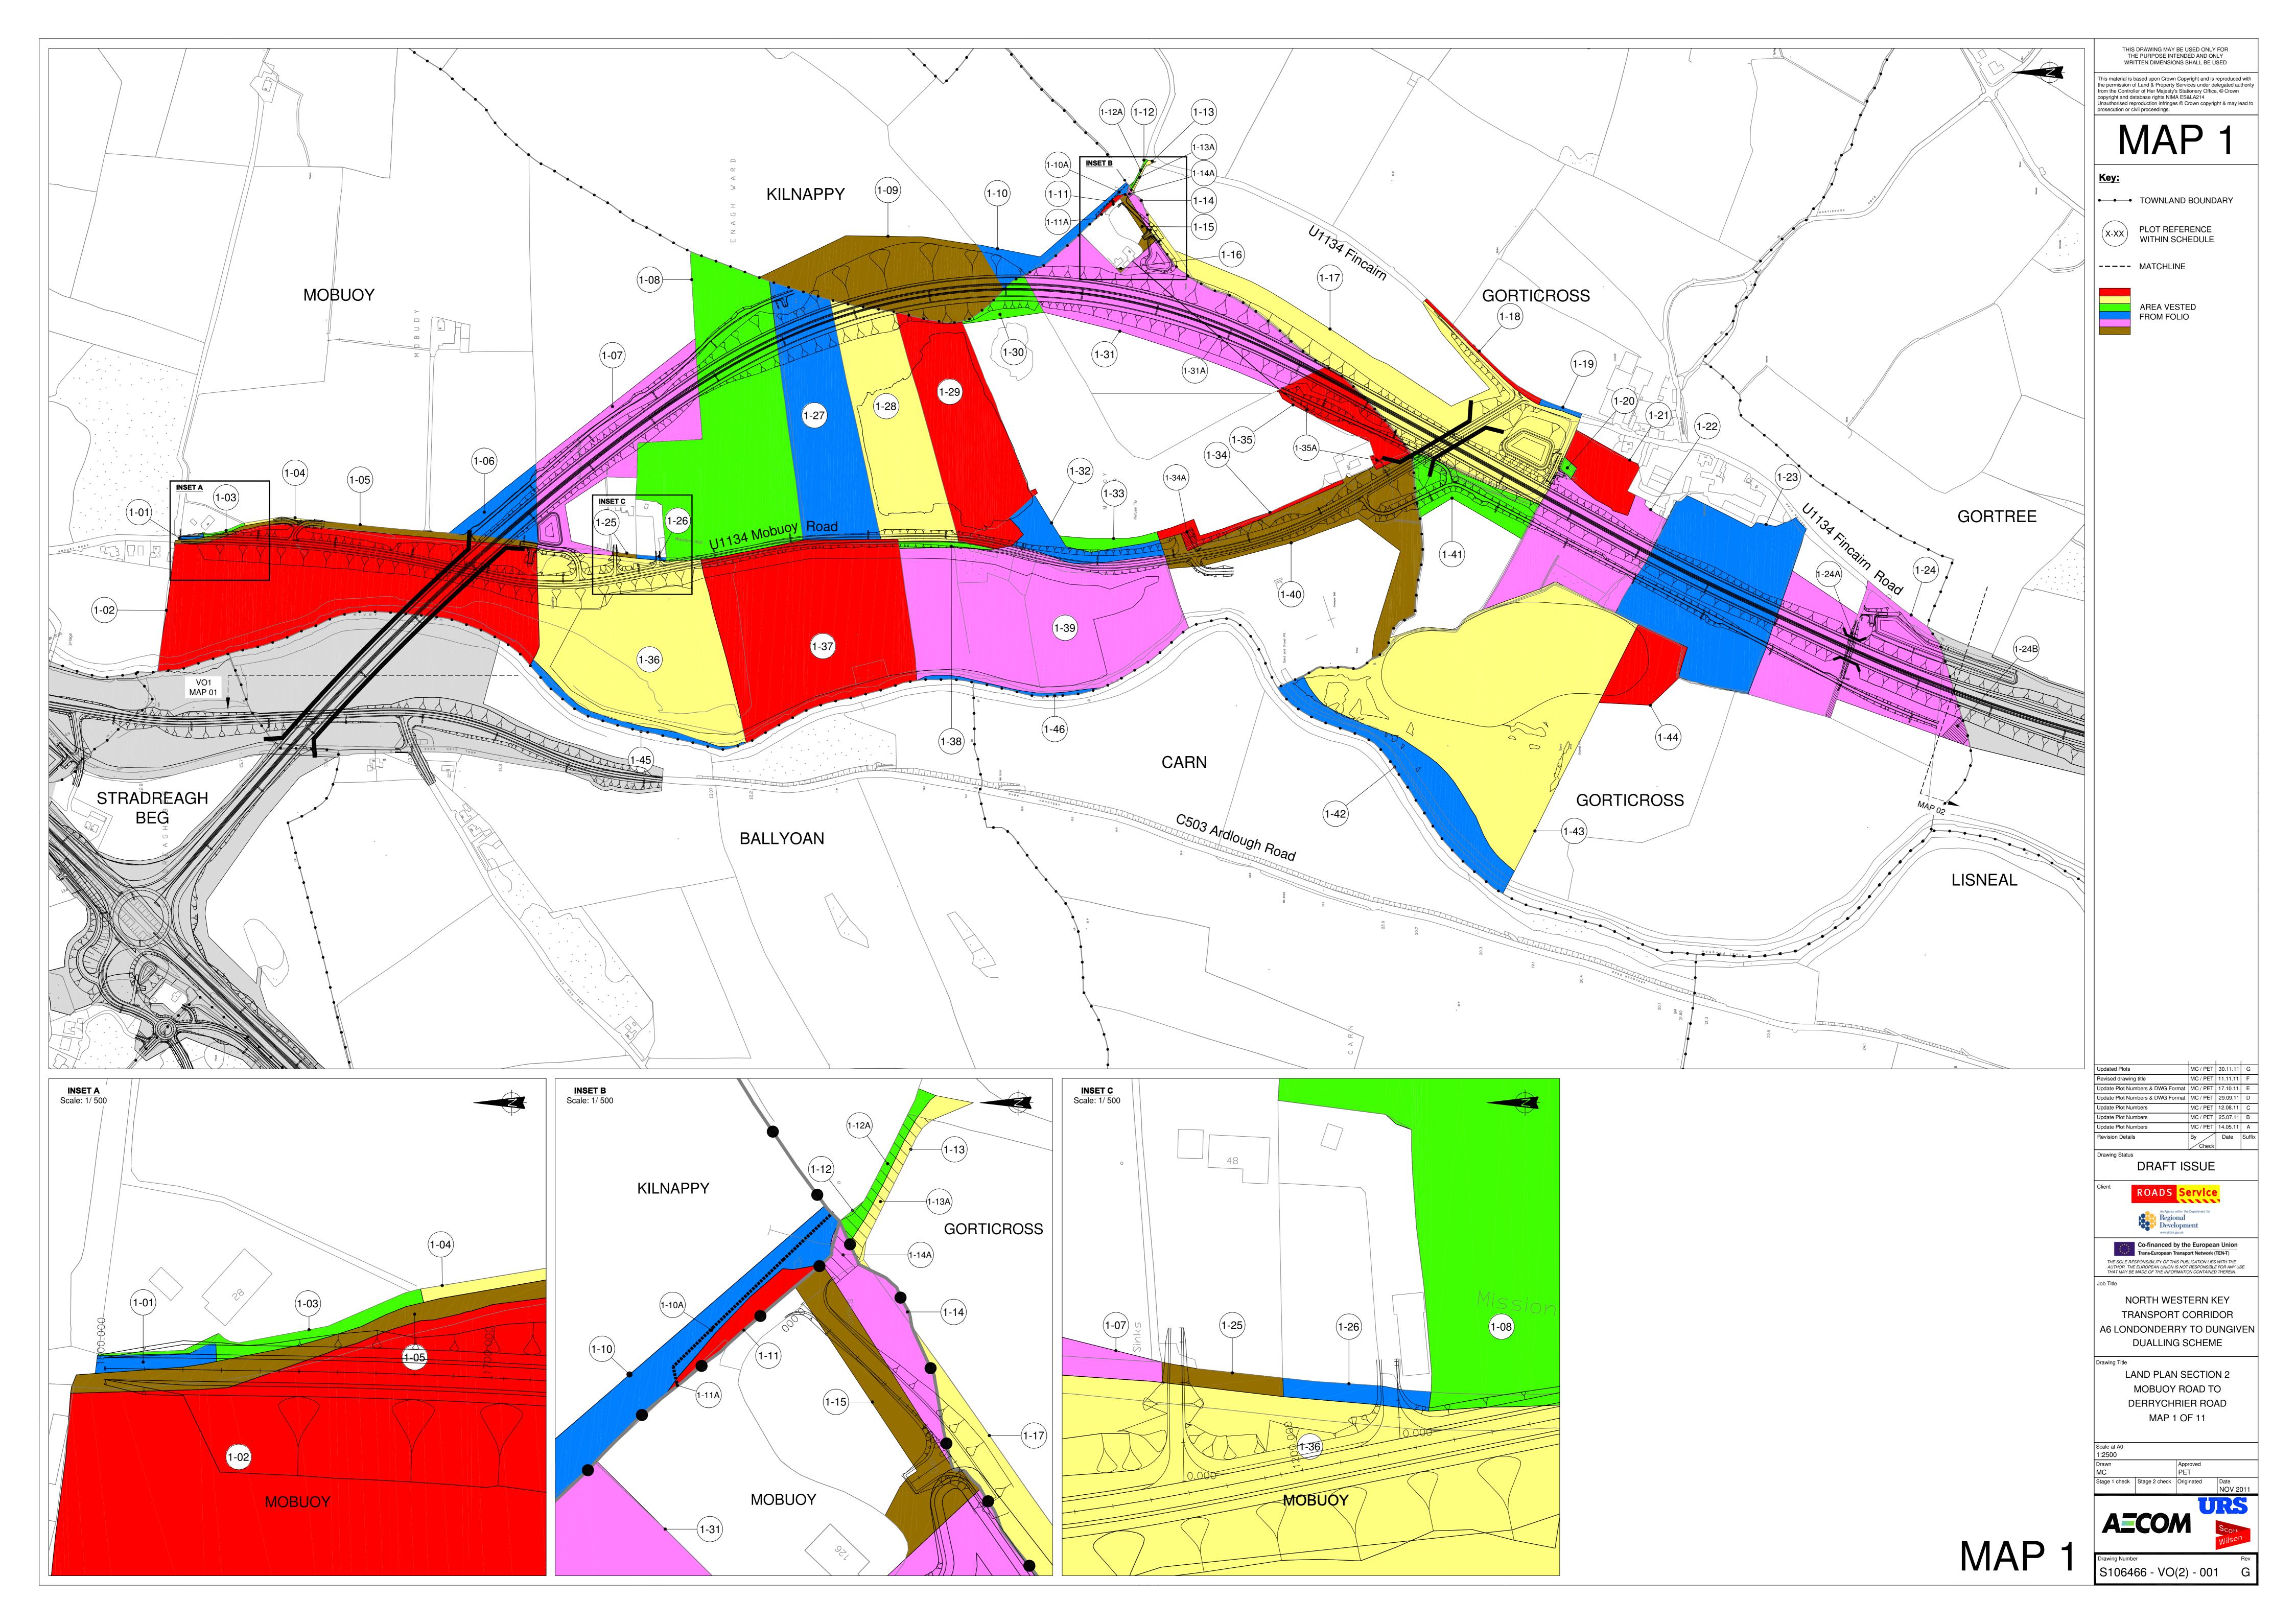

Job Title

NORTH WESTERN KEY
TRANSPORT CORRIDOR
A6 LONDONDERRY TO DUNGIVEN
DUALLING SCHEME

Drawing Title

LAND PLAN SECTION 2
MOBUOY ROAD TO
DERRYCHRIER ROAD
MAP 4 OF 11

Scale at A0
1:2500

Drawn
MC PET

11.11.11 F
P
11.11.11
P
11.11
P
11