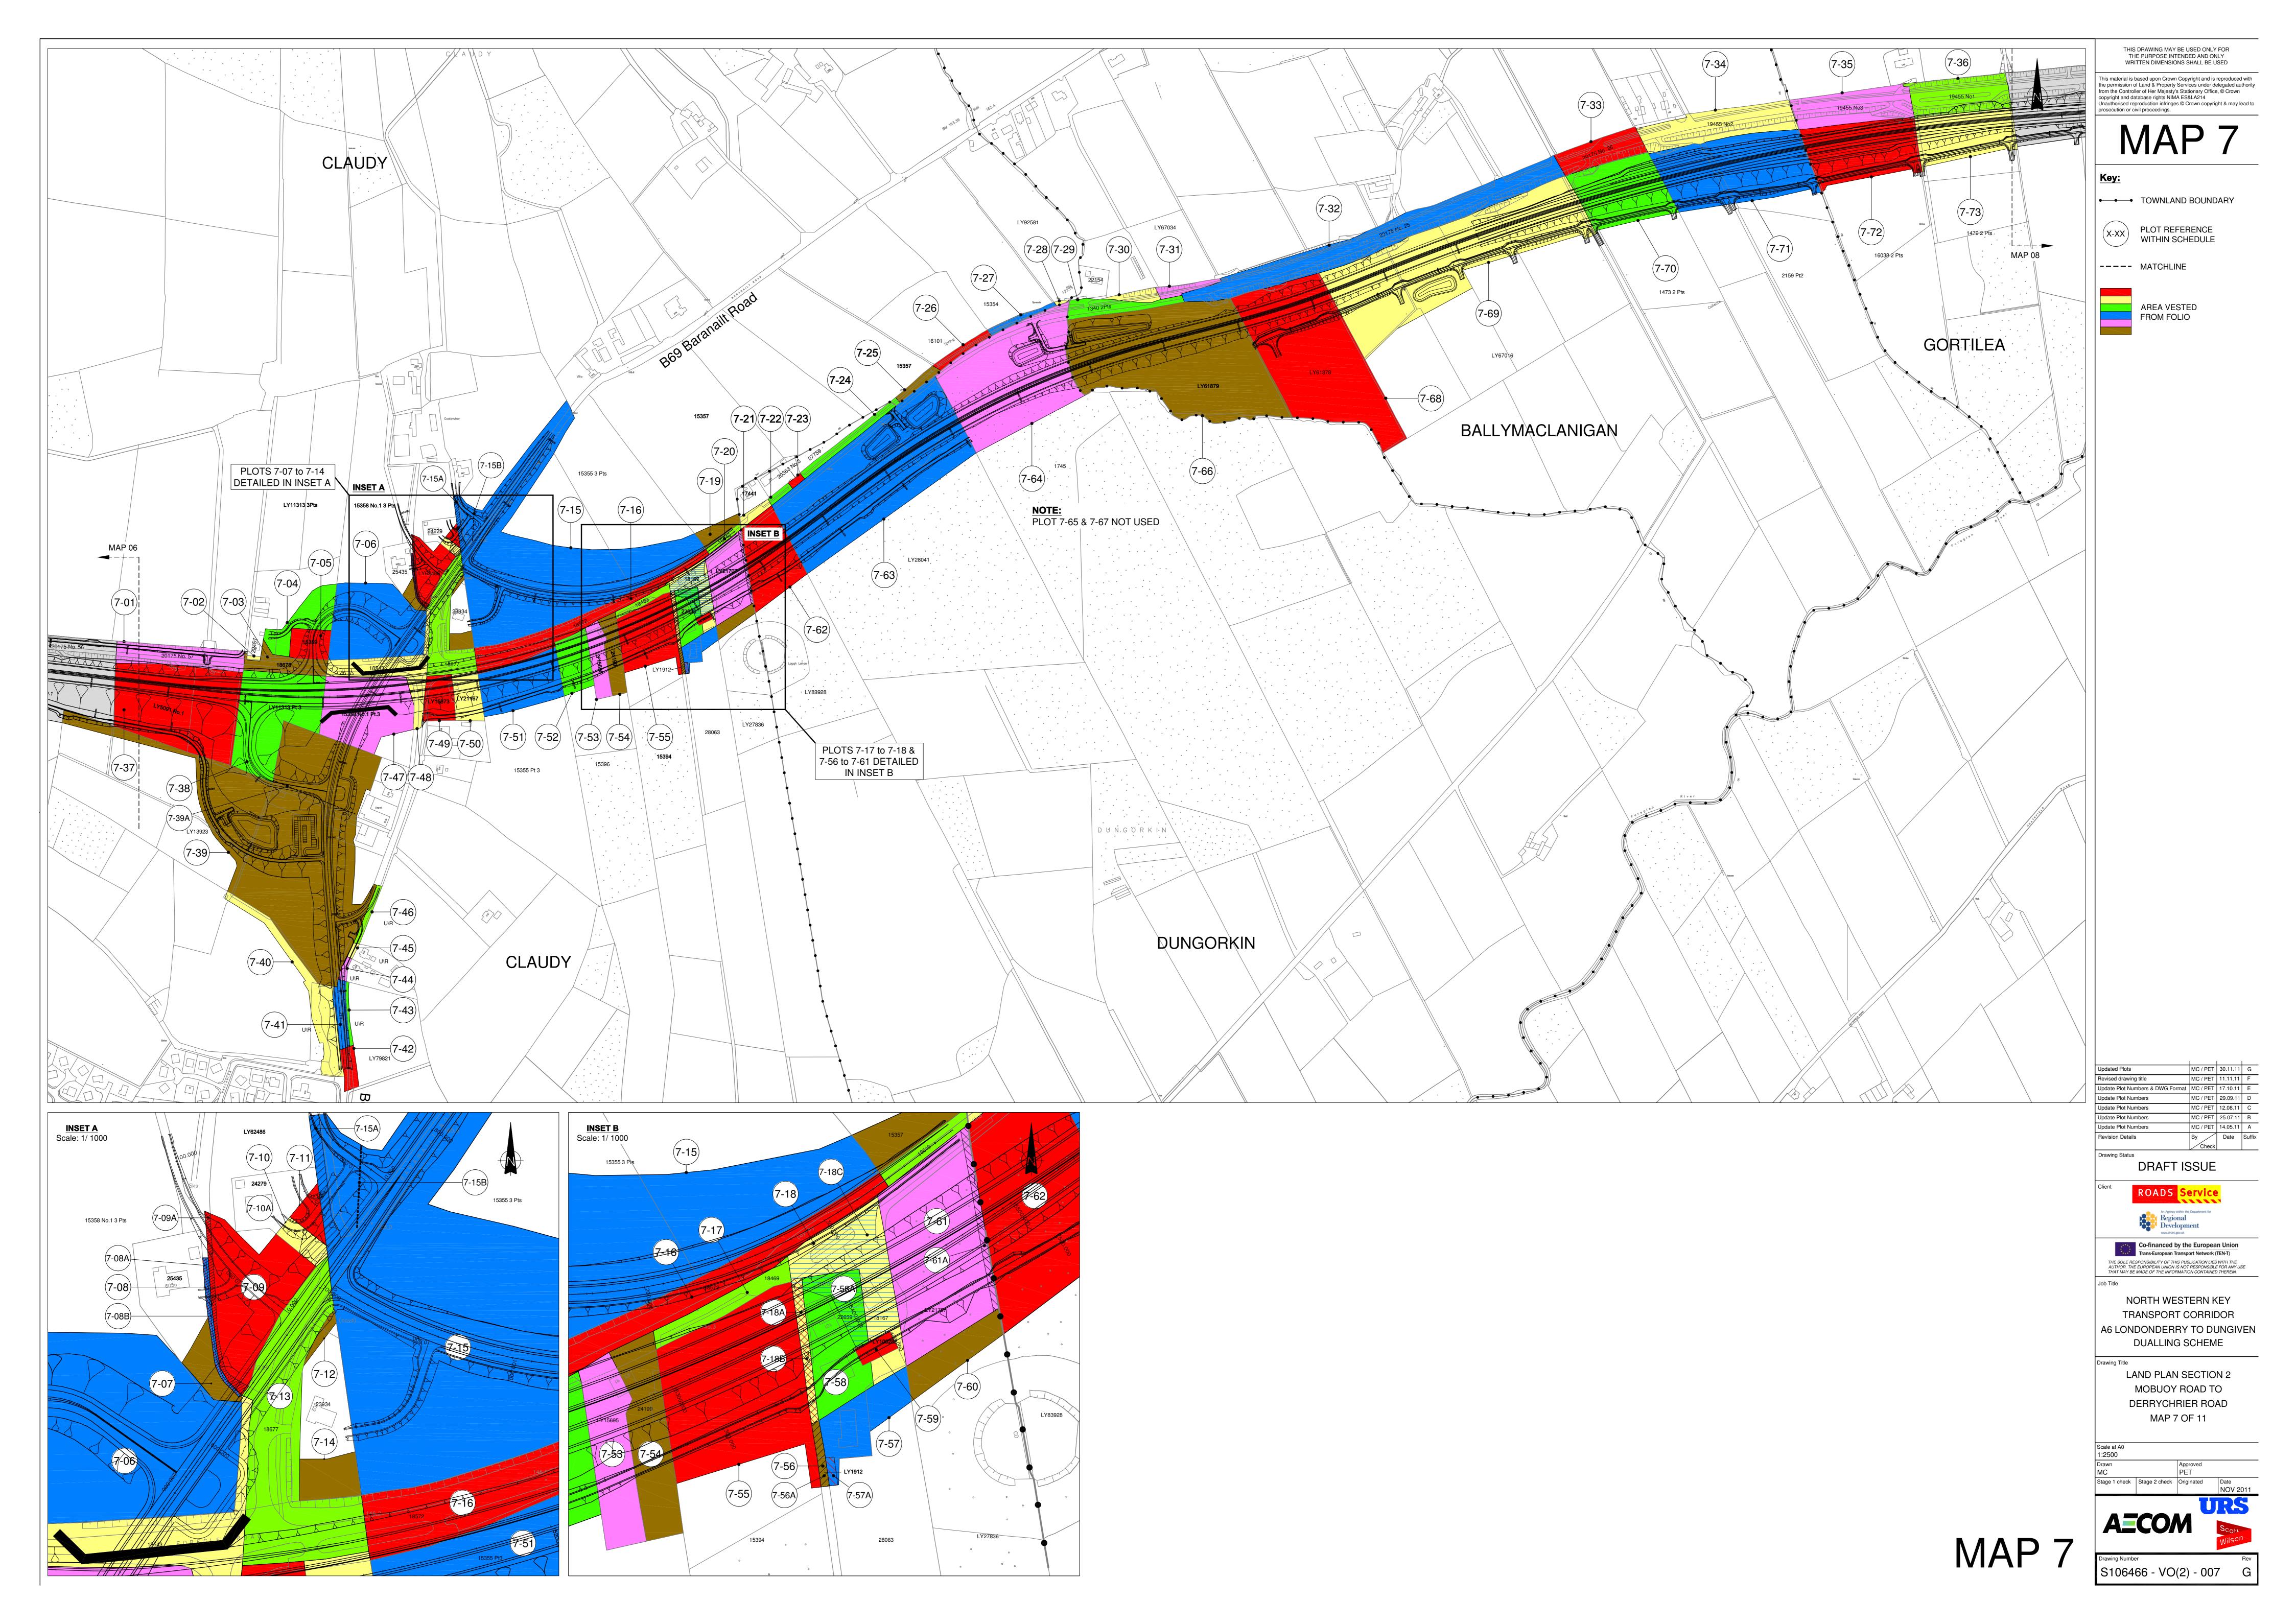

Updated Plots MC / PET 30.11.11 G
Revised drawing title MC / PET 11.11.11 F
Update Plot Numbers MC / PET 11.11.11 E
Update Plot Numbers MC / PET 29.09.11 D
Update Plot Numbers MC / PET 12.08.11 C
Update Plot Numbers MC / PET 14.05.11 A
Revision Details By Date Suffix

DRAFT ISSUE

Client

Client

Co-financed by the European Union
Trans-European Transport Network (TENT)
THE SOLE RESPONSIBILITY OF THE PUBLICATION LESS WITH THE AUTHOR. THE EUROPEAN UNION IS NOT RESPONSIBLE FOR ANY USE THAT MAY BE MADE OF THE INFORMATION CONTAINED THEREIN.

Job Title

NORTH WESTERN KEY
TRANSPORT CORRIDOR
A6 LONDONDERRY TO DUNGIVEN
DUALLING SCHEME

Drawing Title

LAND PLAN SECTION 2
MOBUOY ROAD TO
DERRYCHRIER ROAD
MAP 4 OF 11

Scale at A0
1:2500

Drawn
MC PET

11.11.11 F
P
11.11.11
P
11.11
P
11