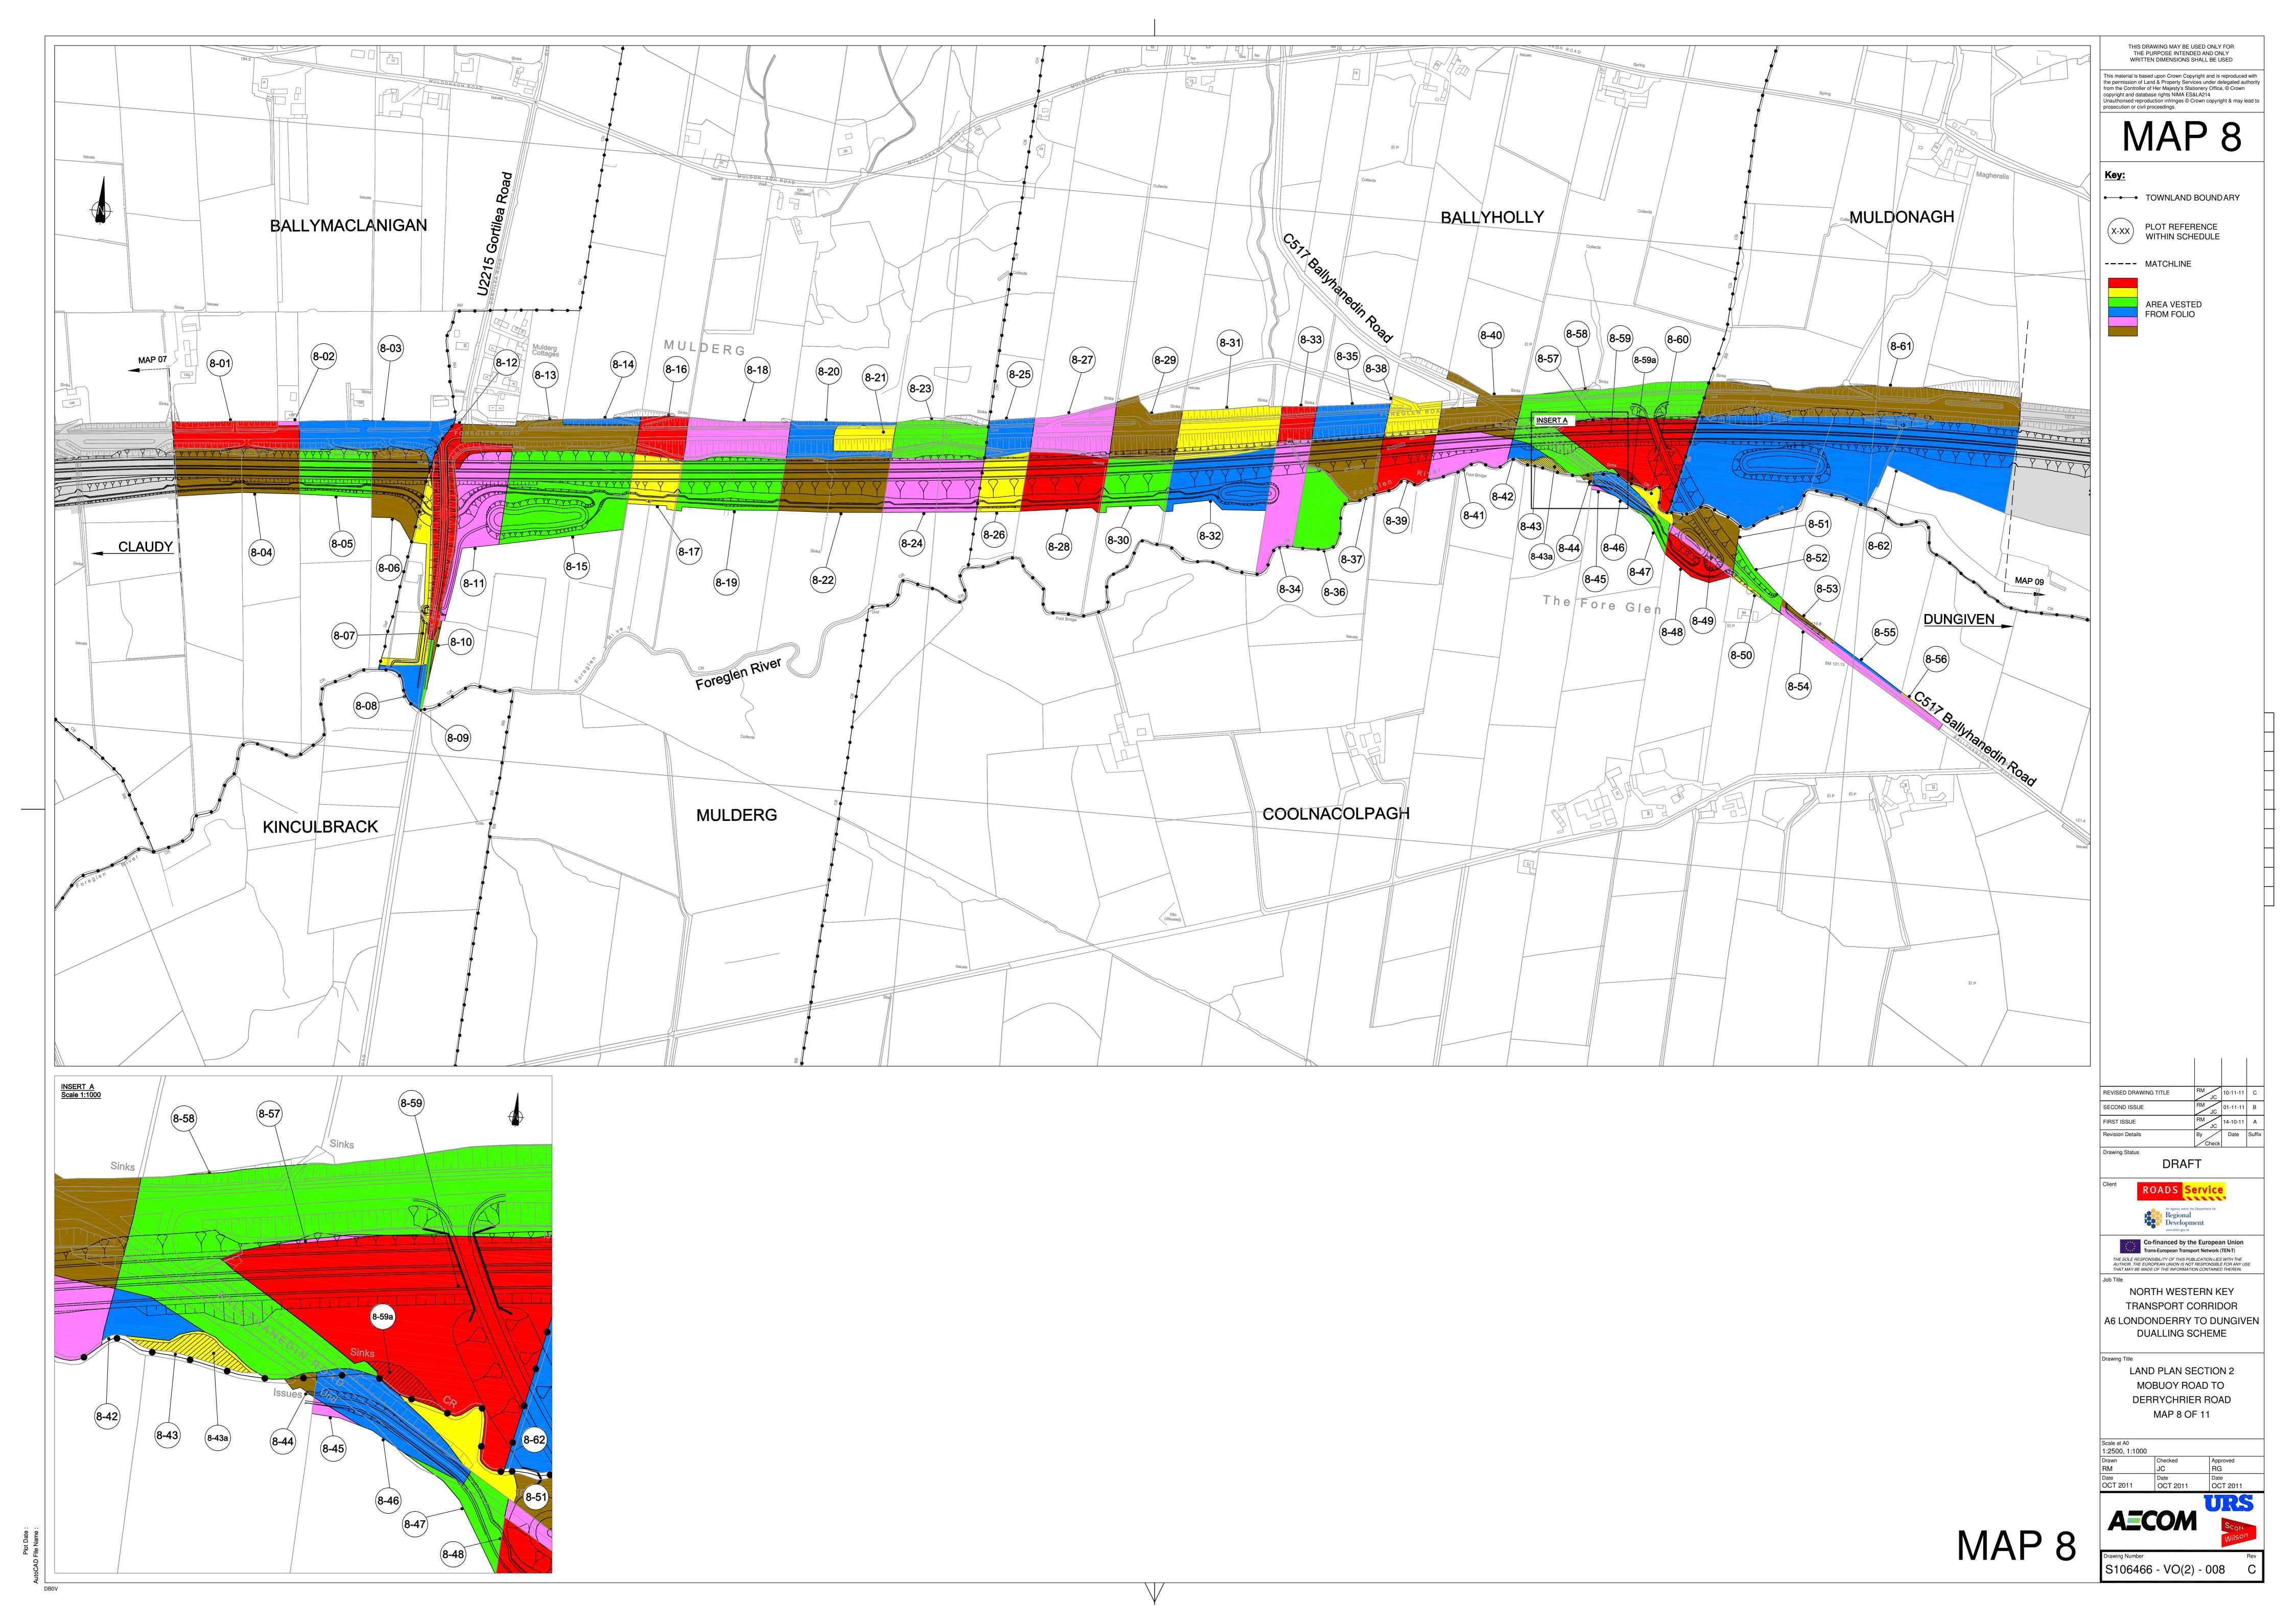

Updated Plots MC / PET 30.11.11 G
Revised drawing title MC / PET 11.11.11 F
Update Plot Numbers MC / PET 11.11.11 E
Update Plot Numbers MC / PET 29.09.11 D
Update Plot Numbers MC / PET 12.08.11 C
Update Plot Numbers MC / PET 14.05.11 A
Revision Details By Date Suffix

DRAFT ISSUE

Client

Client

Co-financed by the European Union
Trans-European Transport Network (TENT)
THE SOLE RESPONSIBILITY OF THE PUBLICATION LESS WITH THE AUTHOR. THE EUROPEAN UNION IS NOT RESPONSIBLE FOR ANY USE THAT MAY BE MADE OF THE INFORMATION CONTAINED THEREIN.

Job Title

NORTH WESTERN KEY
TRANSPORT CORRIDOR
A6 LONDONDERRY TO DUNGIVEN
DUALLING SCHEME

Drawing Title

LAND PLAN SECTION 2
MOBUOY ROAD TO
DERRYCHRIER ROAD
MAP 4 OF 11

Scale at A0
1:2500

Drawn
MC PET

11.11.11 F
P
11.11.11
P
11.11
P
11