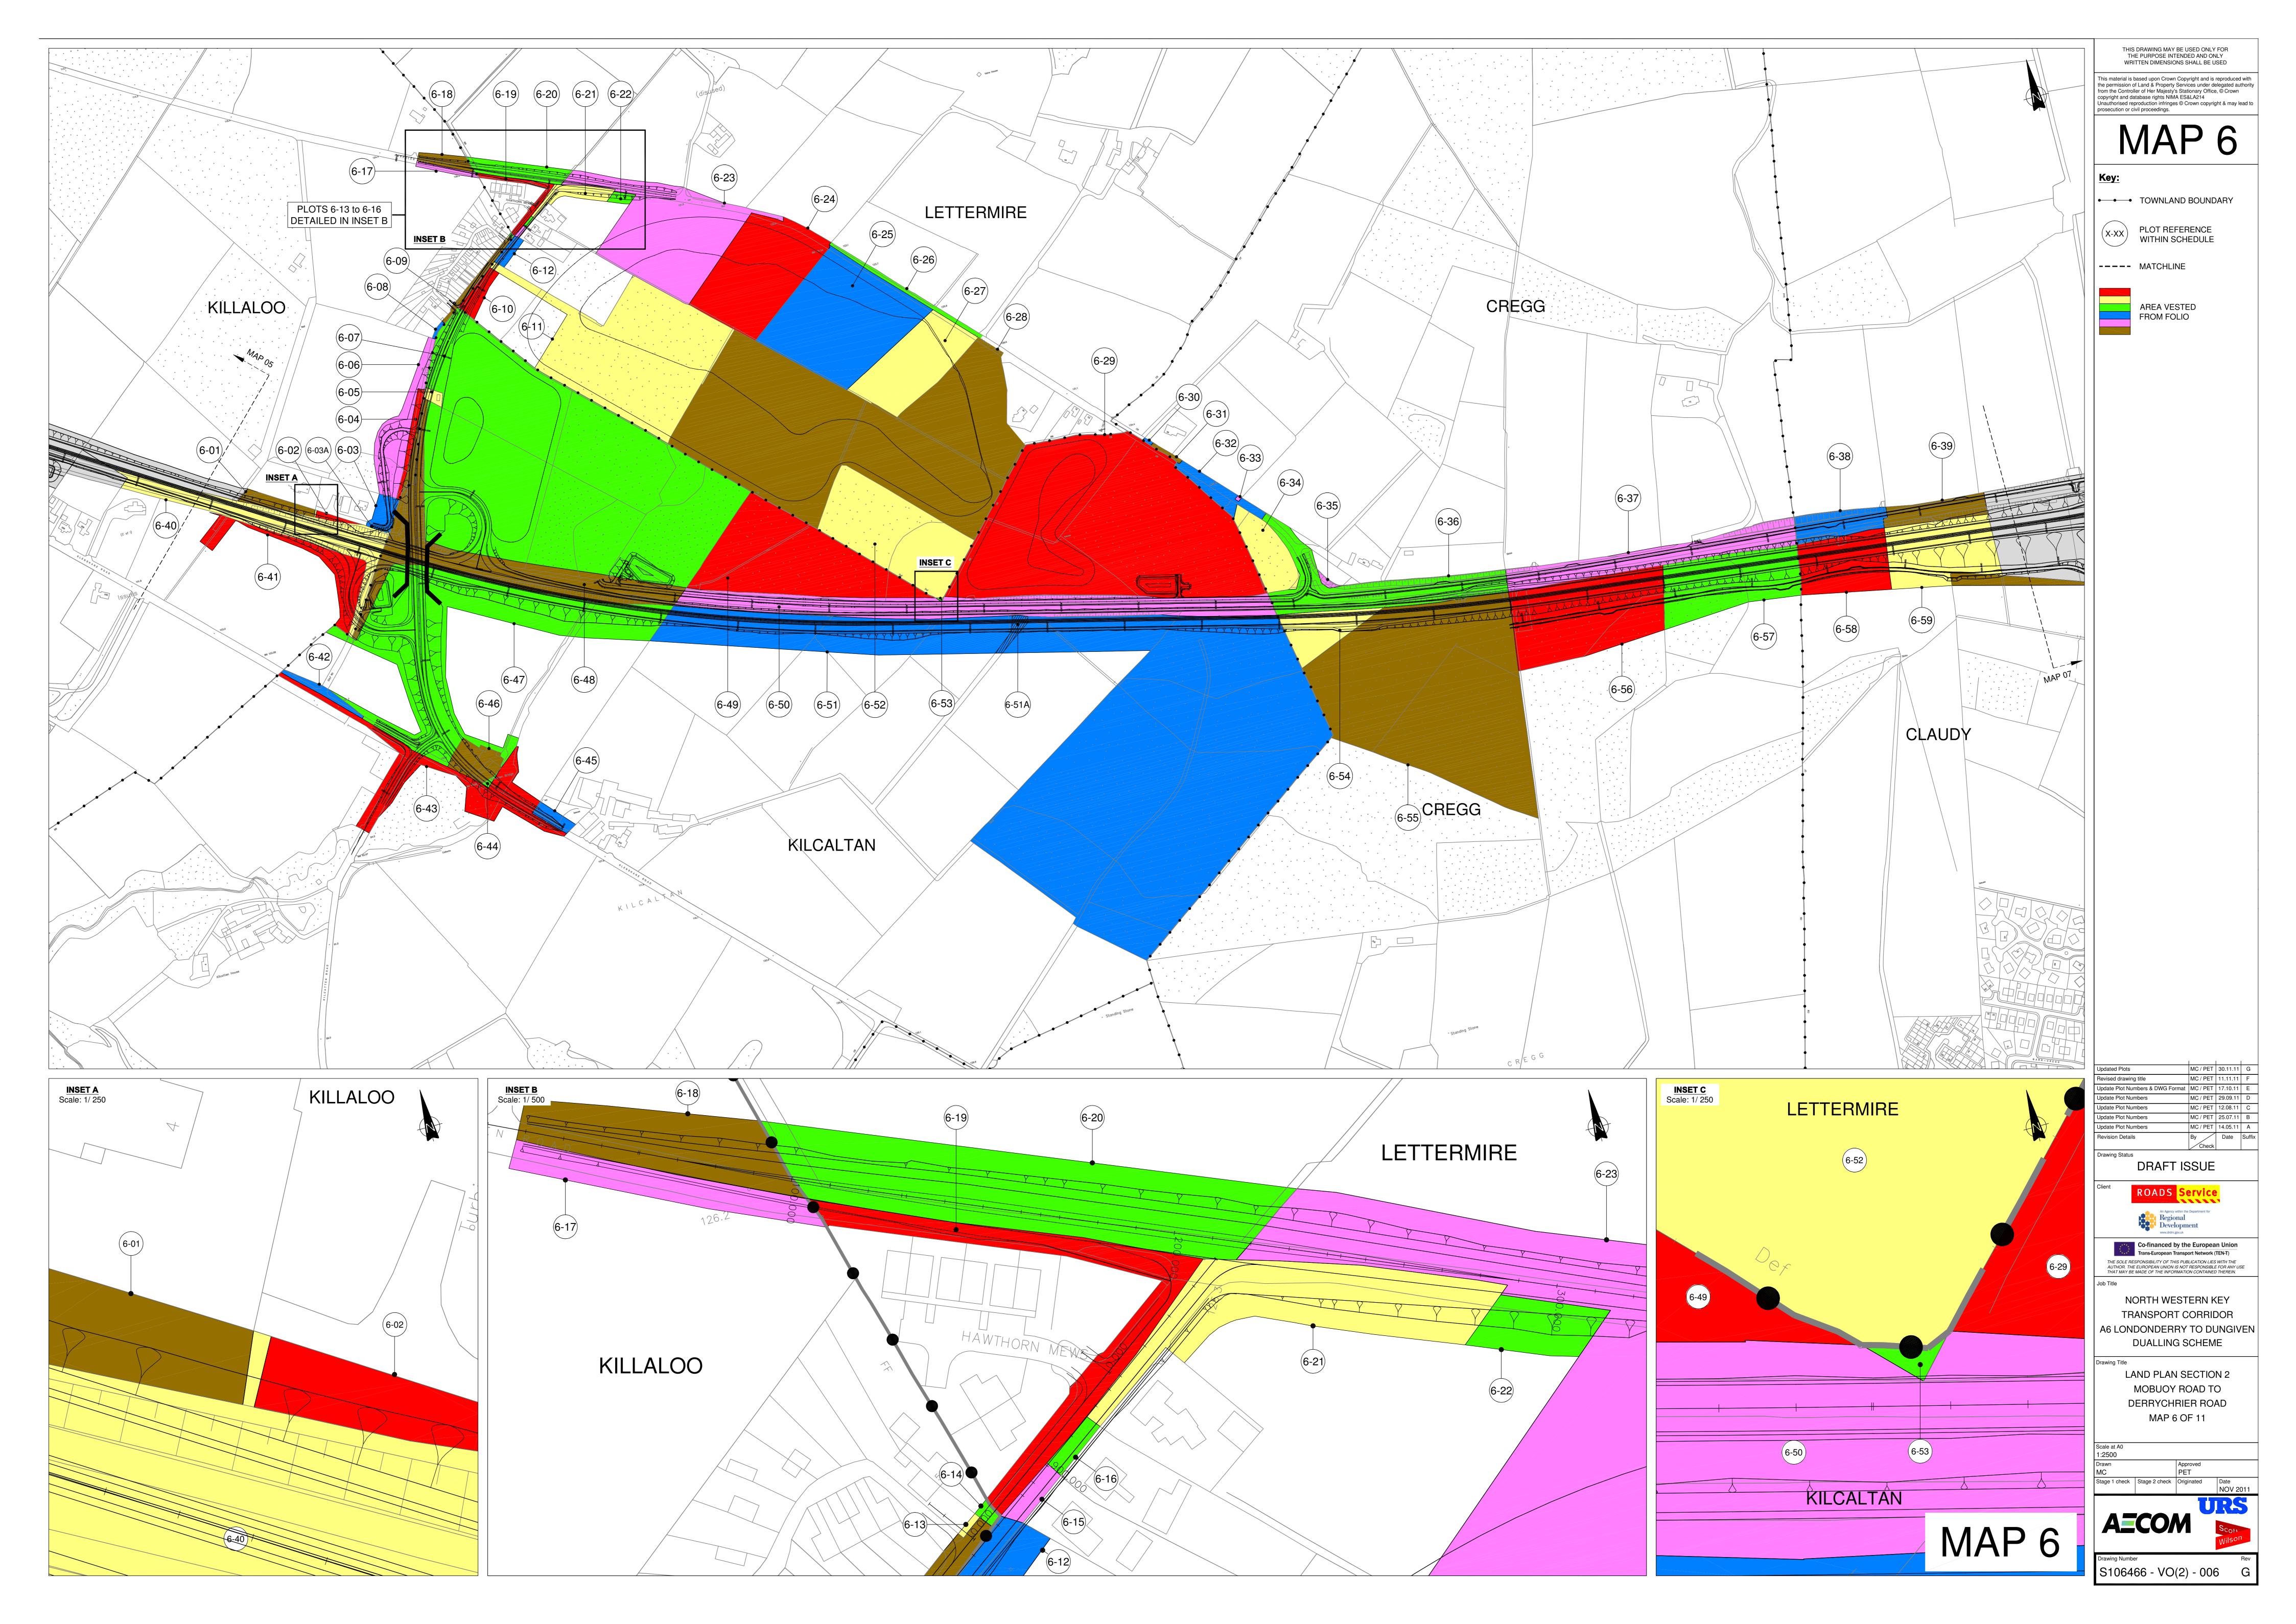

Updated Plots MC / PET 30.11.11 G
Revised drawing title MC / PET 11.11.11 F
Update Plot Numbers MC / PET 11.11.11 E
Update Plot Numbers MC / PET 29.09.11 D
Update Plot Numbers MC / PET 12.08.11 C
Update Plot Numbers MC / PET 14.05.11 A
Revision Details By Date Suffix

DRAFT ISSUE

Client

Client

Co-financed by the European Union
Trans-European Transport Network (TENT)
THE SOLE RESPONSIBILITY OF THE PUBLICATION LESS WITH THE AUTHOR. THE EUROPEAN UNION IS NOT RESPONSIBLE FOR ANY USE THAT MAY BE MADE OF THE INFORMATION CONTAINED THEREIN.

Job Title

NORTH WESTERN KEY
TRANSPORT CORRIDOR
A6 LONDONDERRY TO DUNGIVEN
DUALLING SCHEME

Drawing Title

LAND PLAN SECTION 2
MOBUOY ROAD TO
DERRYCHRIER ROAD
MAP 4 OF 11

Scale at A0
1:2500

Drawn
MC PET

11.11.11 F
P
11.11.11
P
11.11
P
11