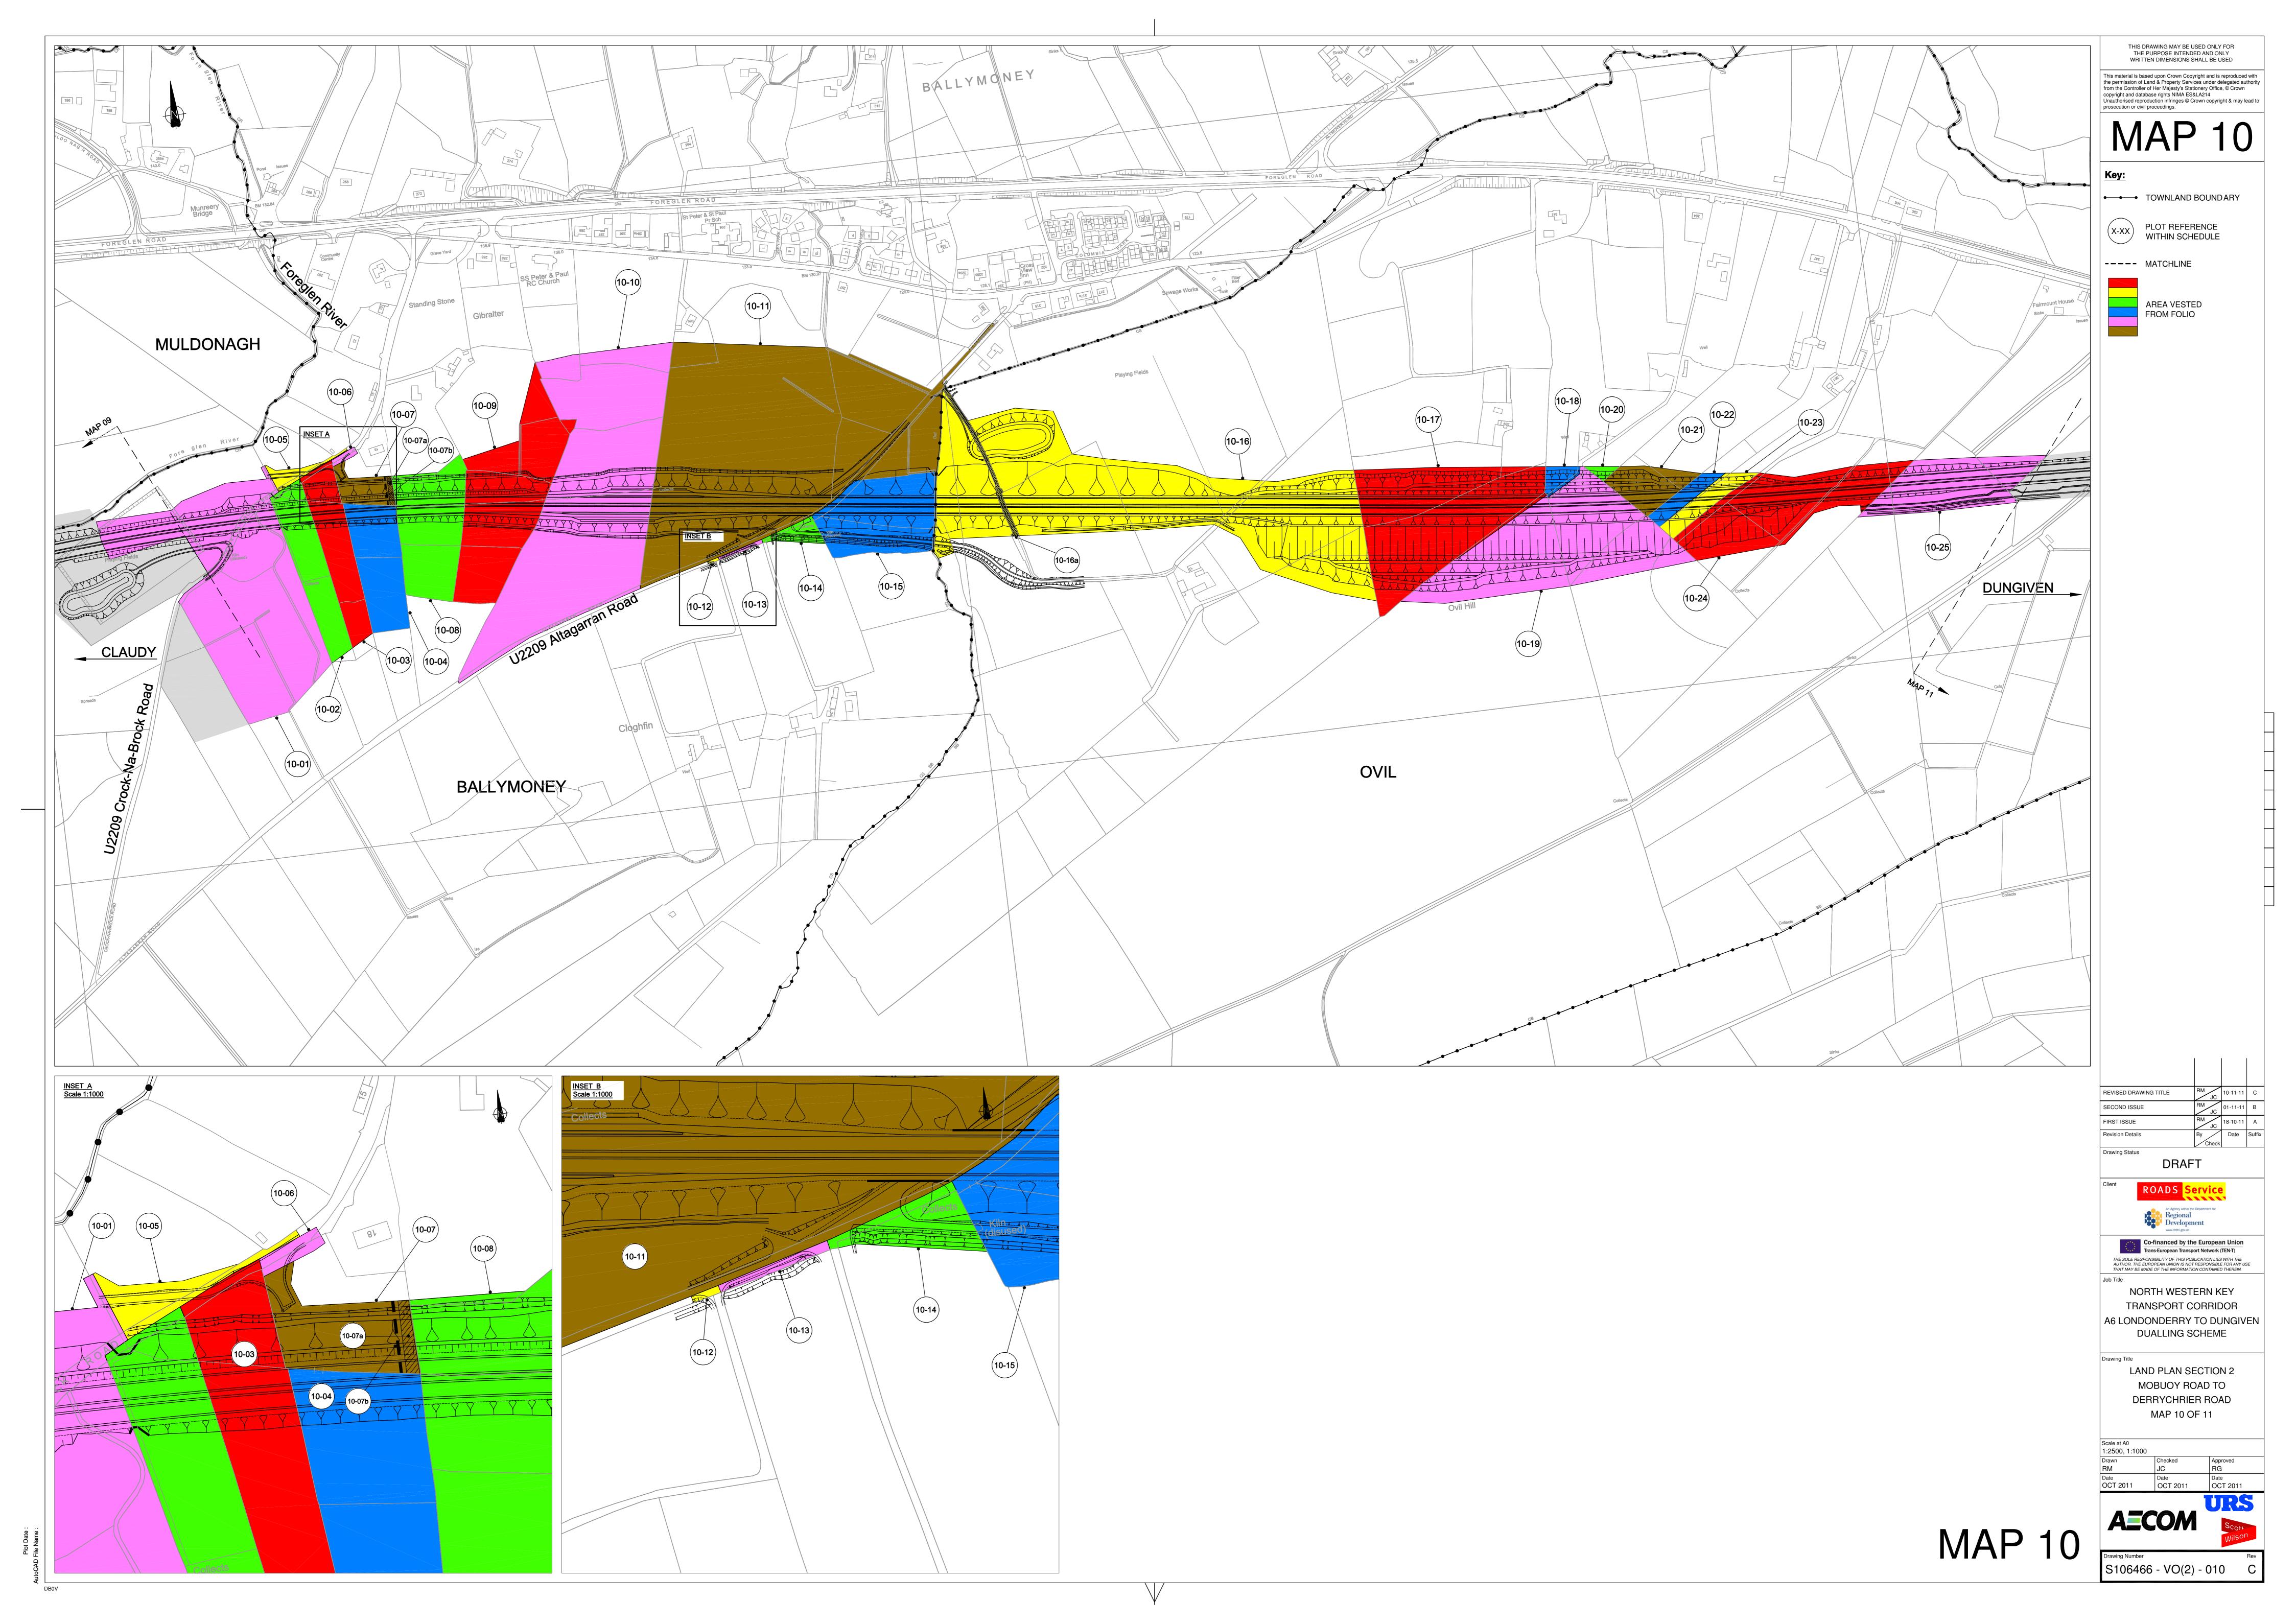

Updated Plots MC / PET 30.11.11 G
Revised drawing title MC / PET 11.11.11 F
Update Plot Numbers MC / PET 11.11.11 E
Update Plot Numbers MC / PET 29.09.11 D
Update Plot Numbers MC / PET 12.08.11 C
Update Plot Numbers MC / PET 14.05.11 A
Revision Details By Date Suffix

DRAFT ISSUE

Client

Client

Co-financed by the European Union
Trans-European Transport Network (TENT)
THE SOLE RESPONSIBILITY OF THE PUBLICATION LESS WITH THE AUTHOR. THE EUROPEAN UNION IS NOT RESPONSIBLE FOR ANY USE THAT MAY BE MADE OF THE INFORMATION CONTAINED THEREIN.

Job Title

NORTH WESTERN KEY
TRANSPORT CORRIDOR
A6 LONDONDERRY TO DUNGIVEN
DUALLING SCHEME

Drawing Title

LAND PLAN SECTION 2
MOBUOY ROAD TO
DERRYCHRIER ROAD
MAP 4 OF 11

Scale at A0
1:2500

Drawn
MC PET

11.11.11 F
P
11.11.11
P
11.11
P
11