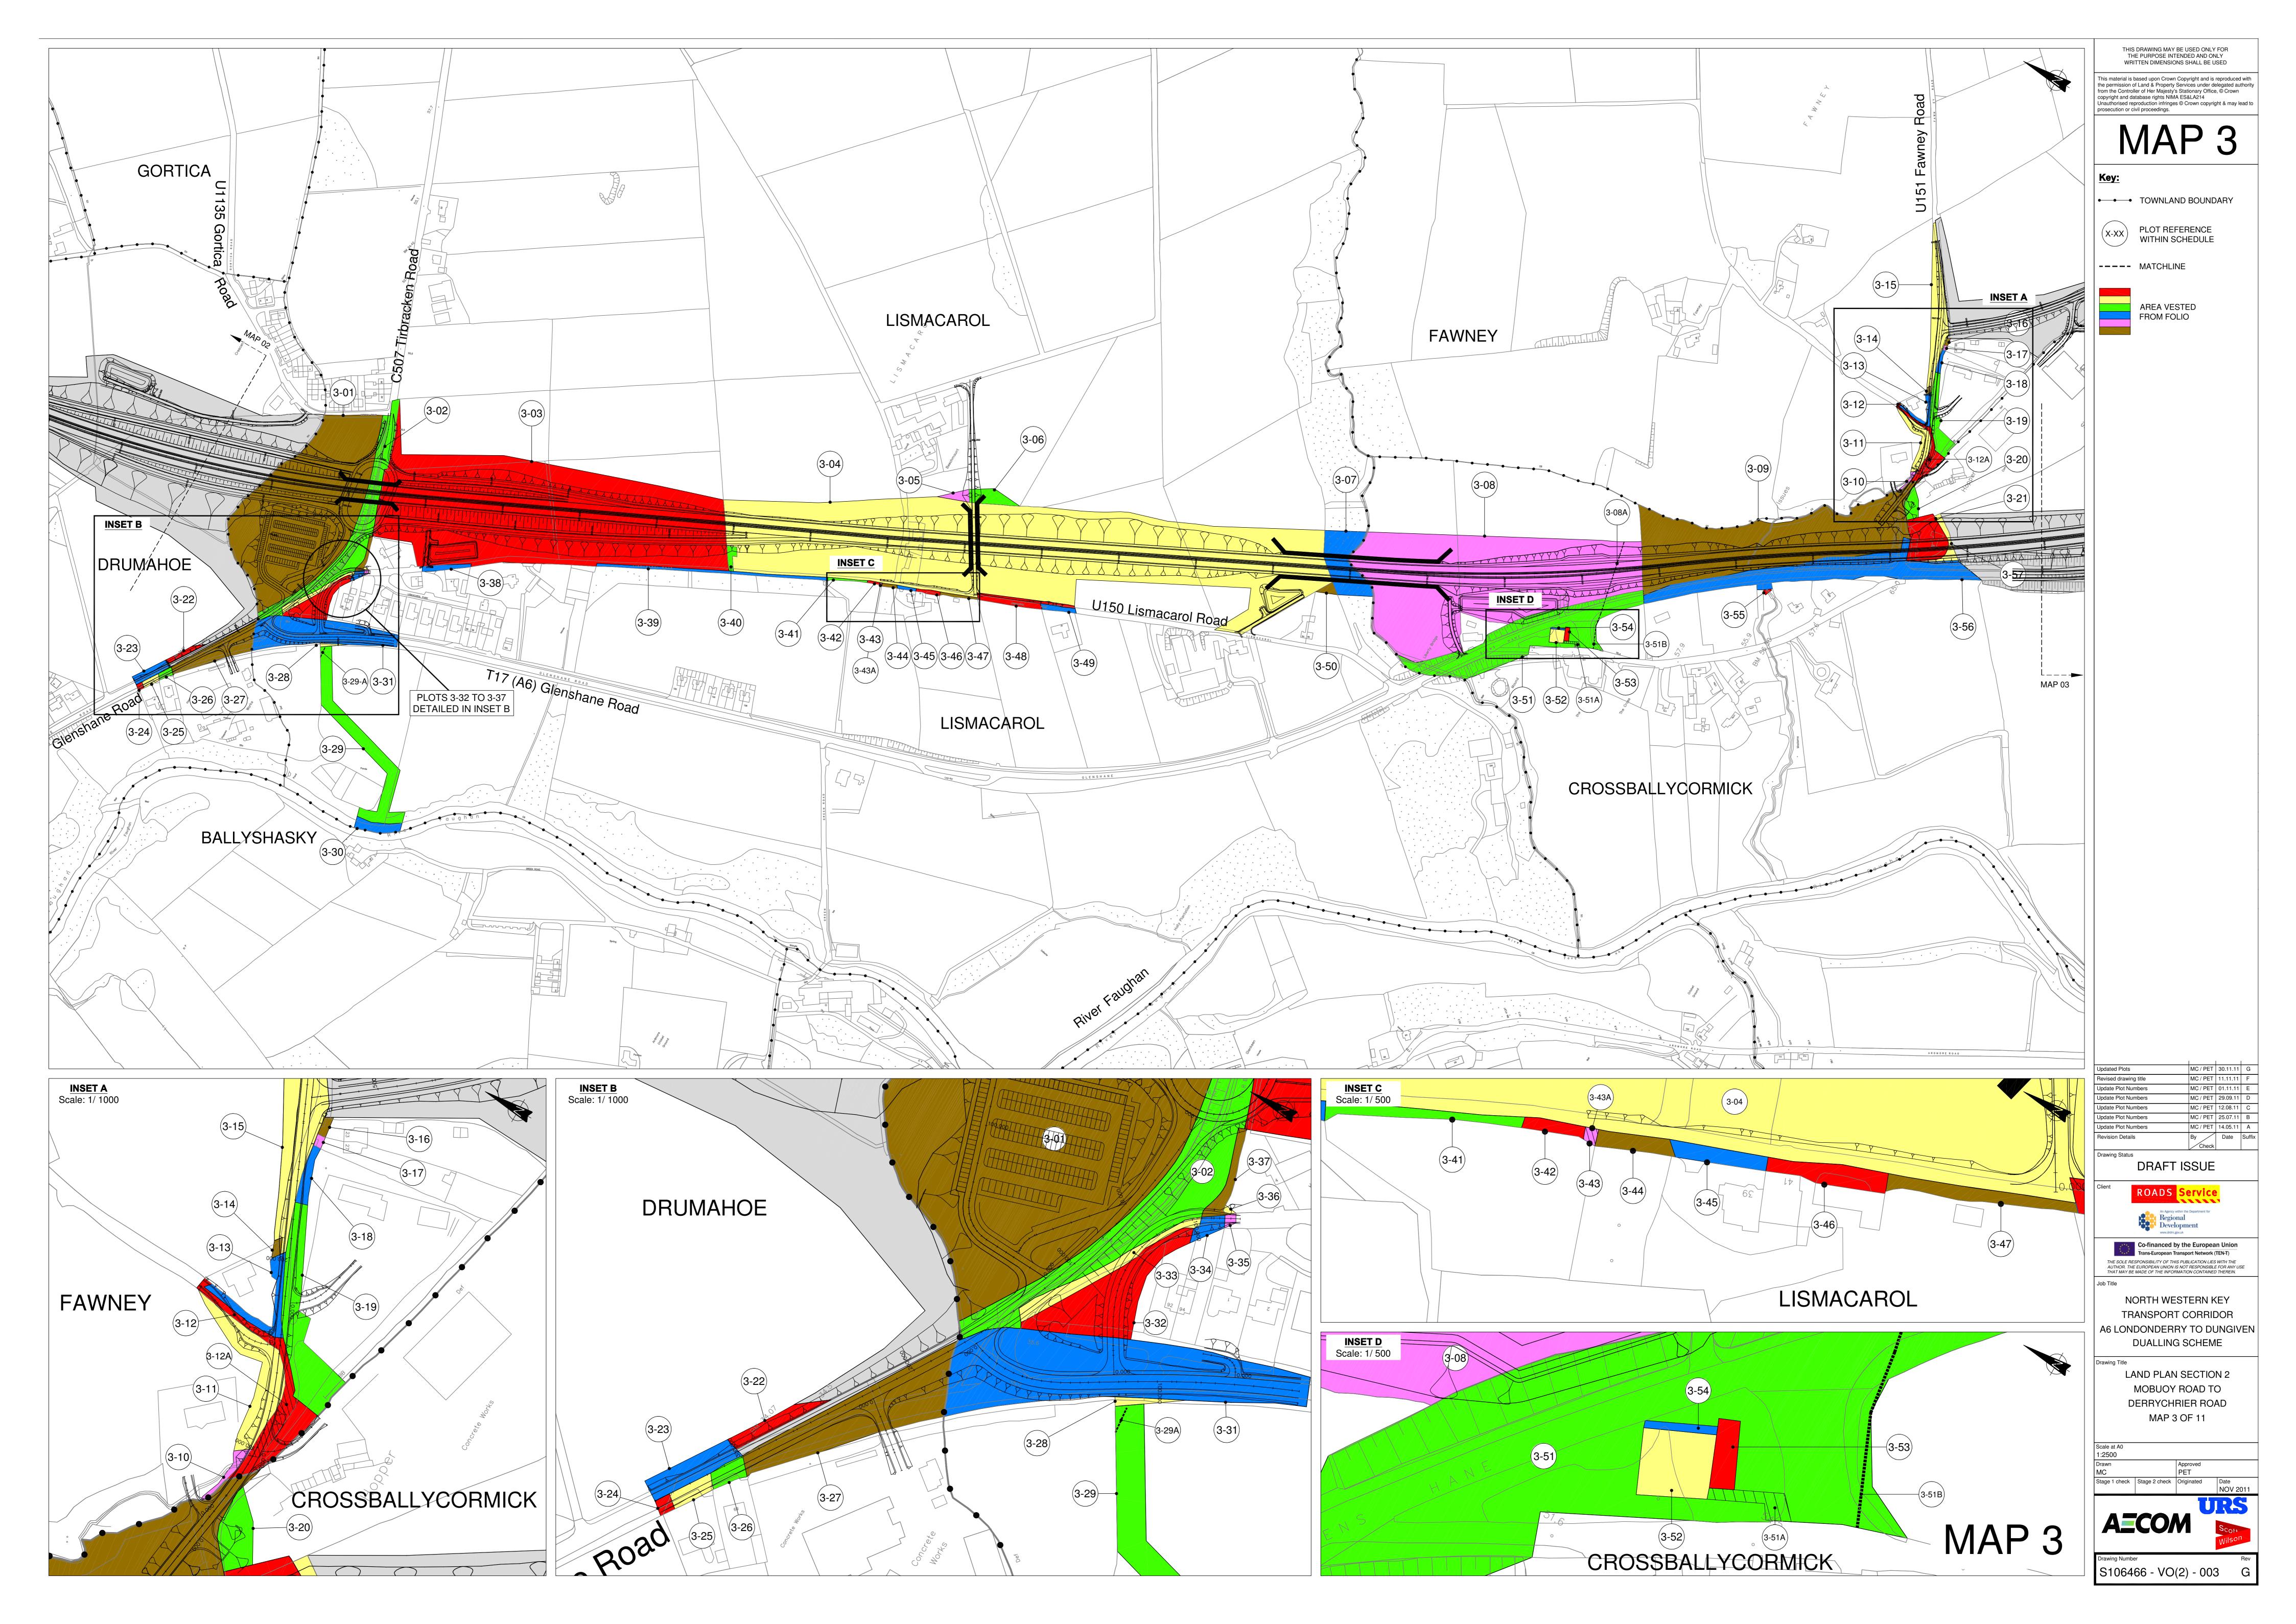

Job Title

NORTH WESTERN KEY
TRANSPORT CORRIDOR
A6 LONDONDERRY TO DUNGIVEN
DUALLING SCHEME

Drawing Title

LAND PLAN SECTION 2
MOBUOY ROAD TO
DERRYCHRIER ROAD
MAP 4 OF 11

Scale at A0
1:2500

Drawn
MC PET

11.11.11 F
P
11.11.11
P
11.11
P
11