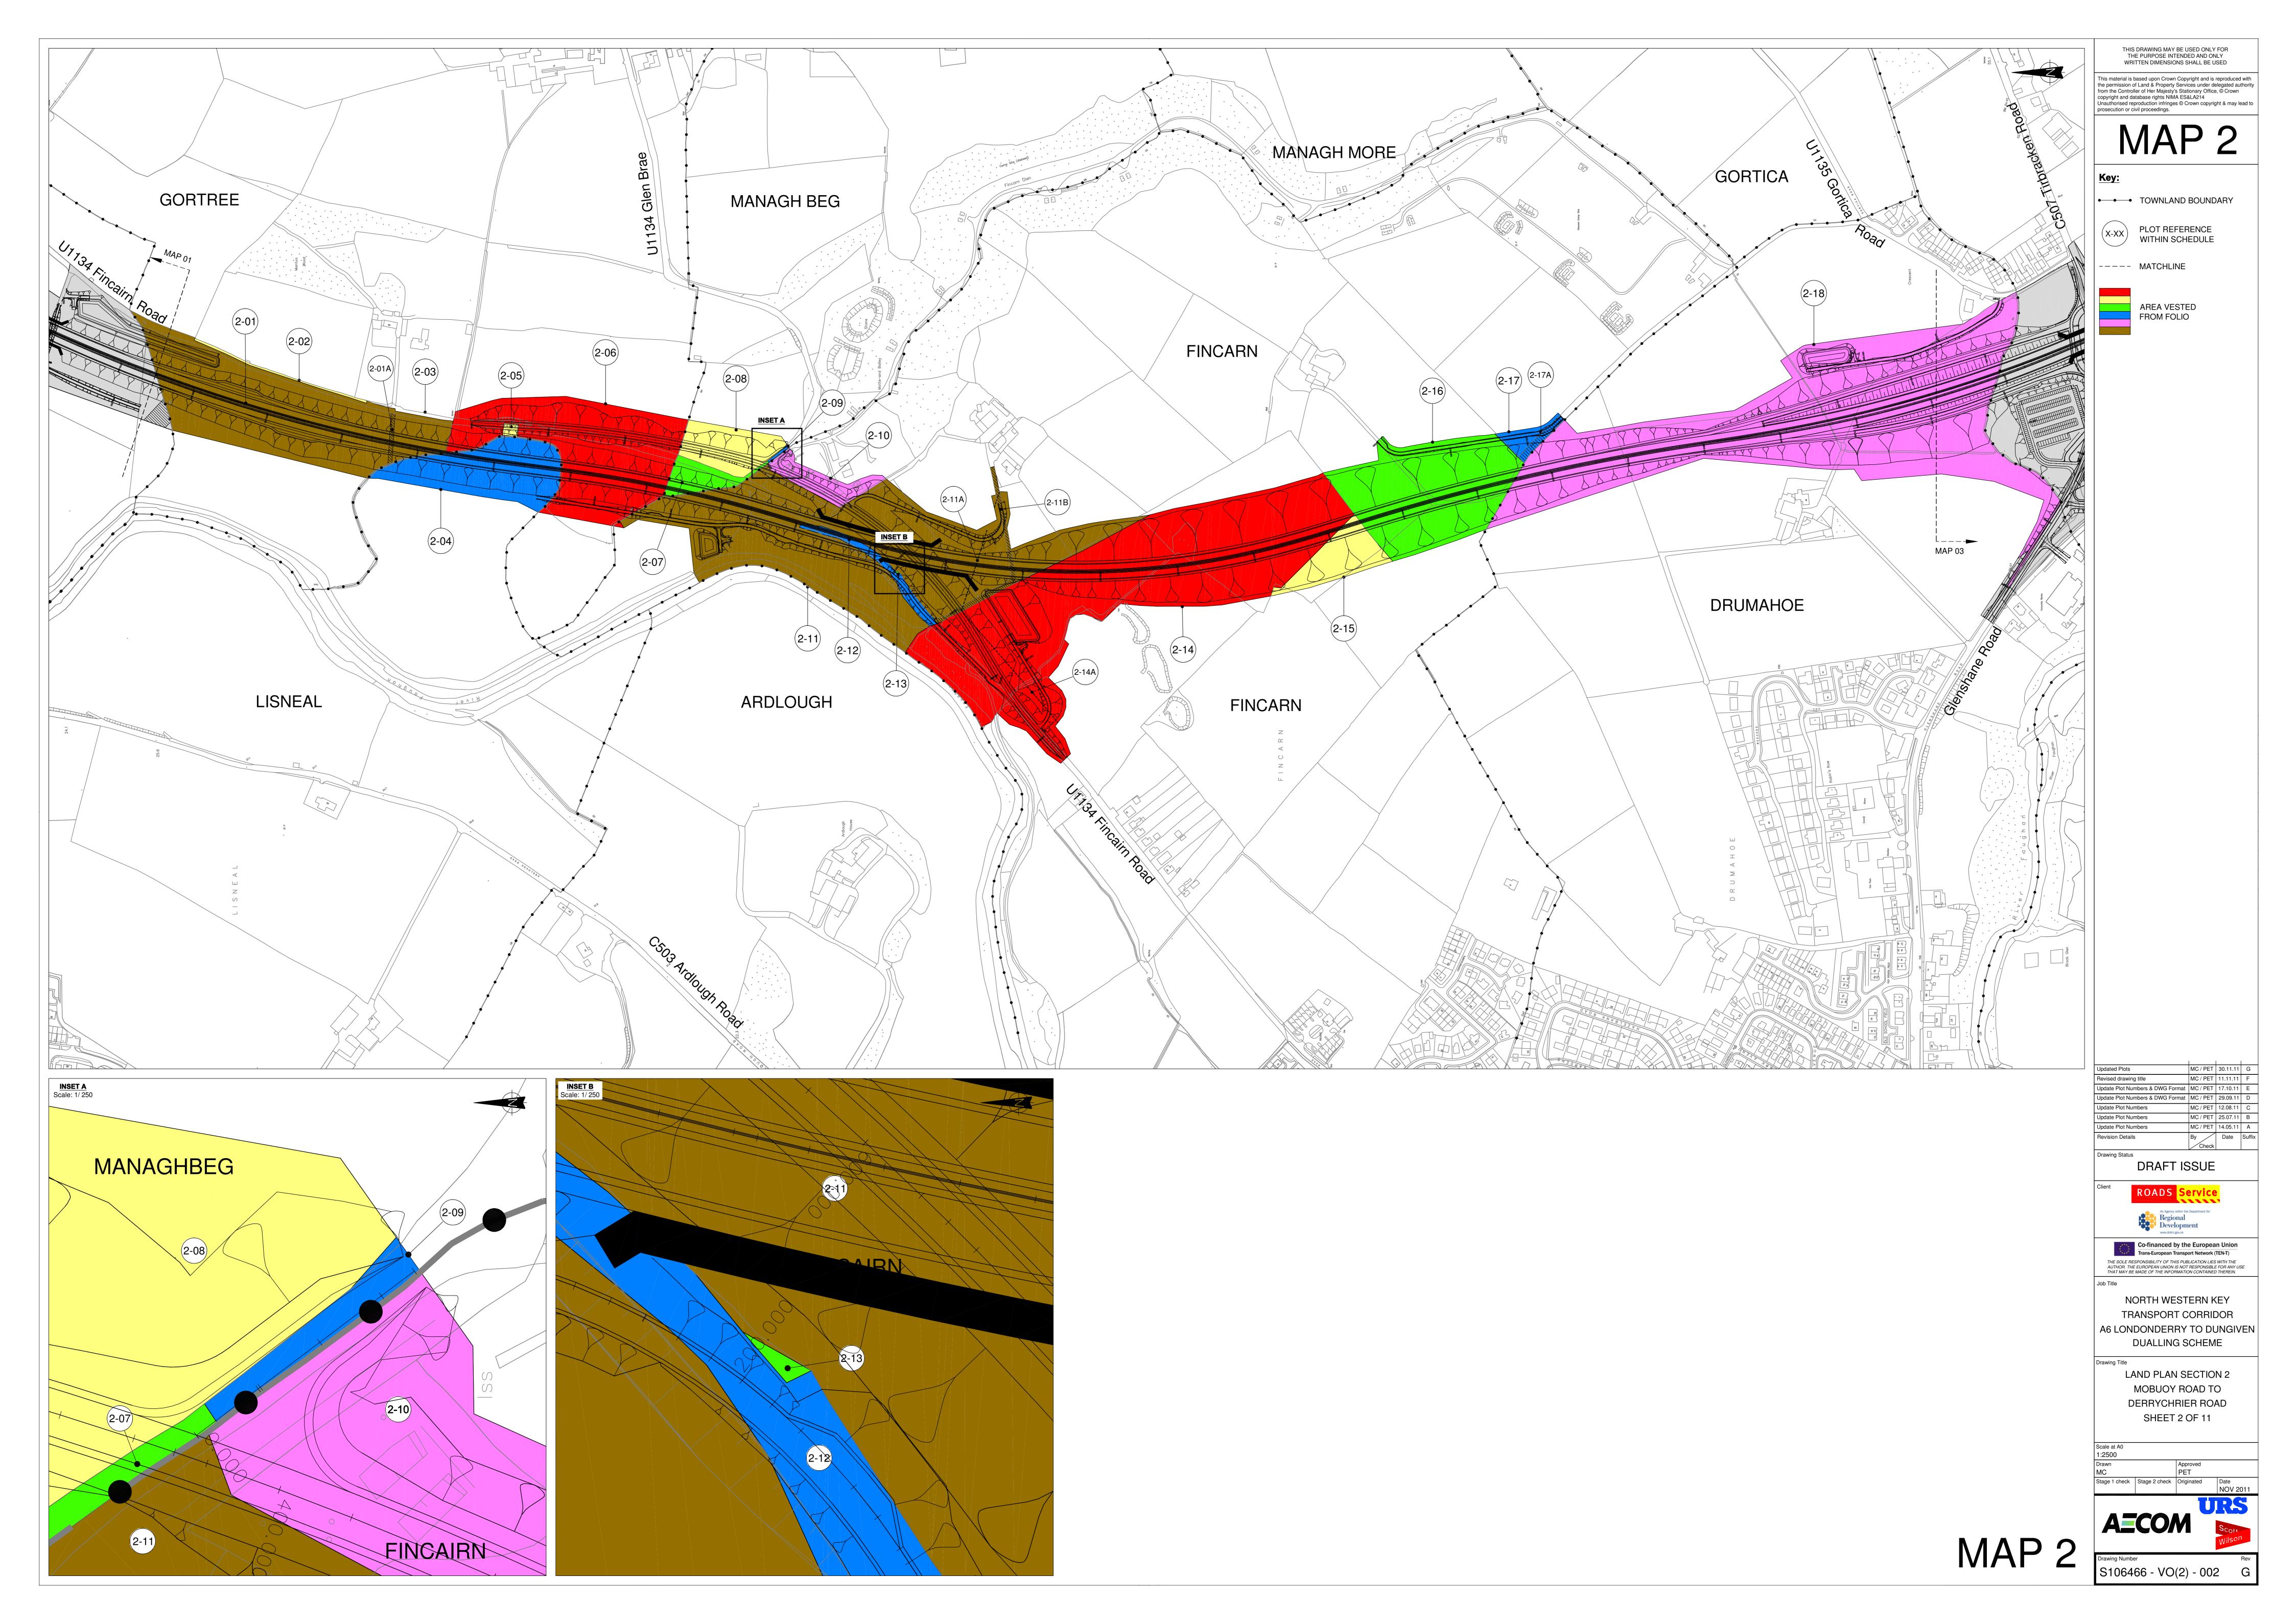

Job Title

NORTH WESTERN KEY
TRANSPORT CORRIDOR
A6 LONDONDERRY TO DUNGIVEN
DUALLING SCHEME

Drawing Title

LAND PLAN SECTION 2
MOBUOY ROAD TO
DERRYCHRIER ROAD
MAP 4 OF 11

Scale at A0
1:2500

Drawn
MC PET

11.11.11 F
P
11.11.11
P
11.11
P
11