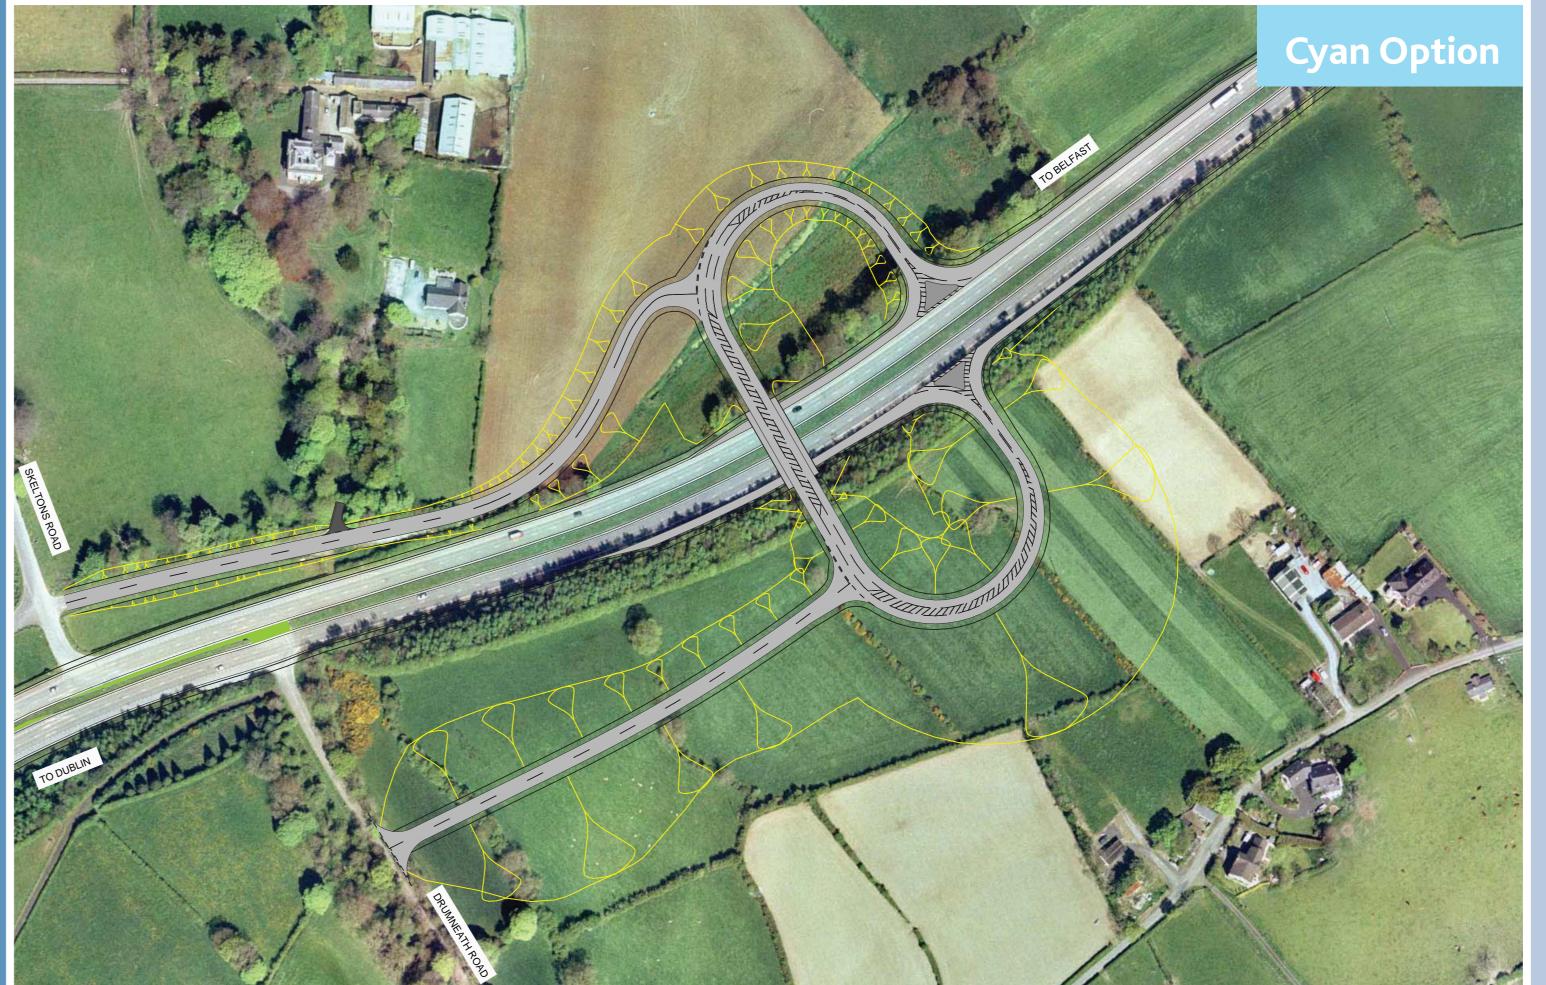

## Skeltons Road / Drumneath Road Junction

Department for Regional Development

Skeltons Road and Drumneath Road form a staggered crossroads with the A1 and three flyover options are being considered at this location.

The Cyan Option provides a flyover around 200m further northbound on the A1, but retains connections to Drumneath Road and Skeltons Road.

The earthworks footprints shown in these drawings, while indicative, are intended to illustrate what is currently expected to be the maximum extent of the works. However, it is important to note that all options are preliminary at this stage and will be subject to change as the proposal develops.

## Legend: New Public Road New Private Access Access Closure Bottom of Slope Bottom of Slope