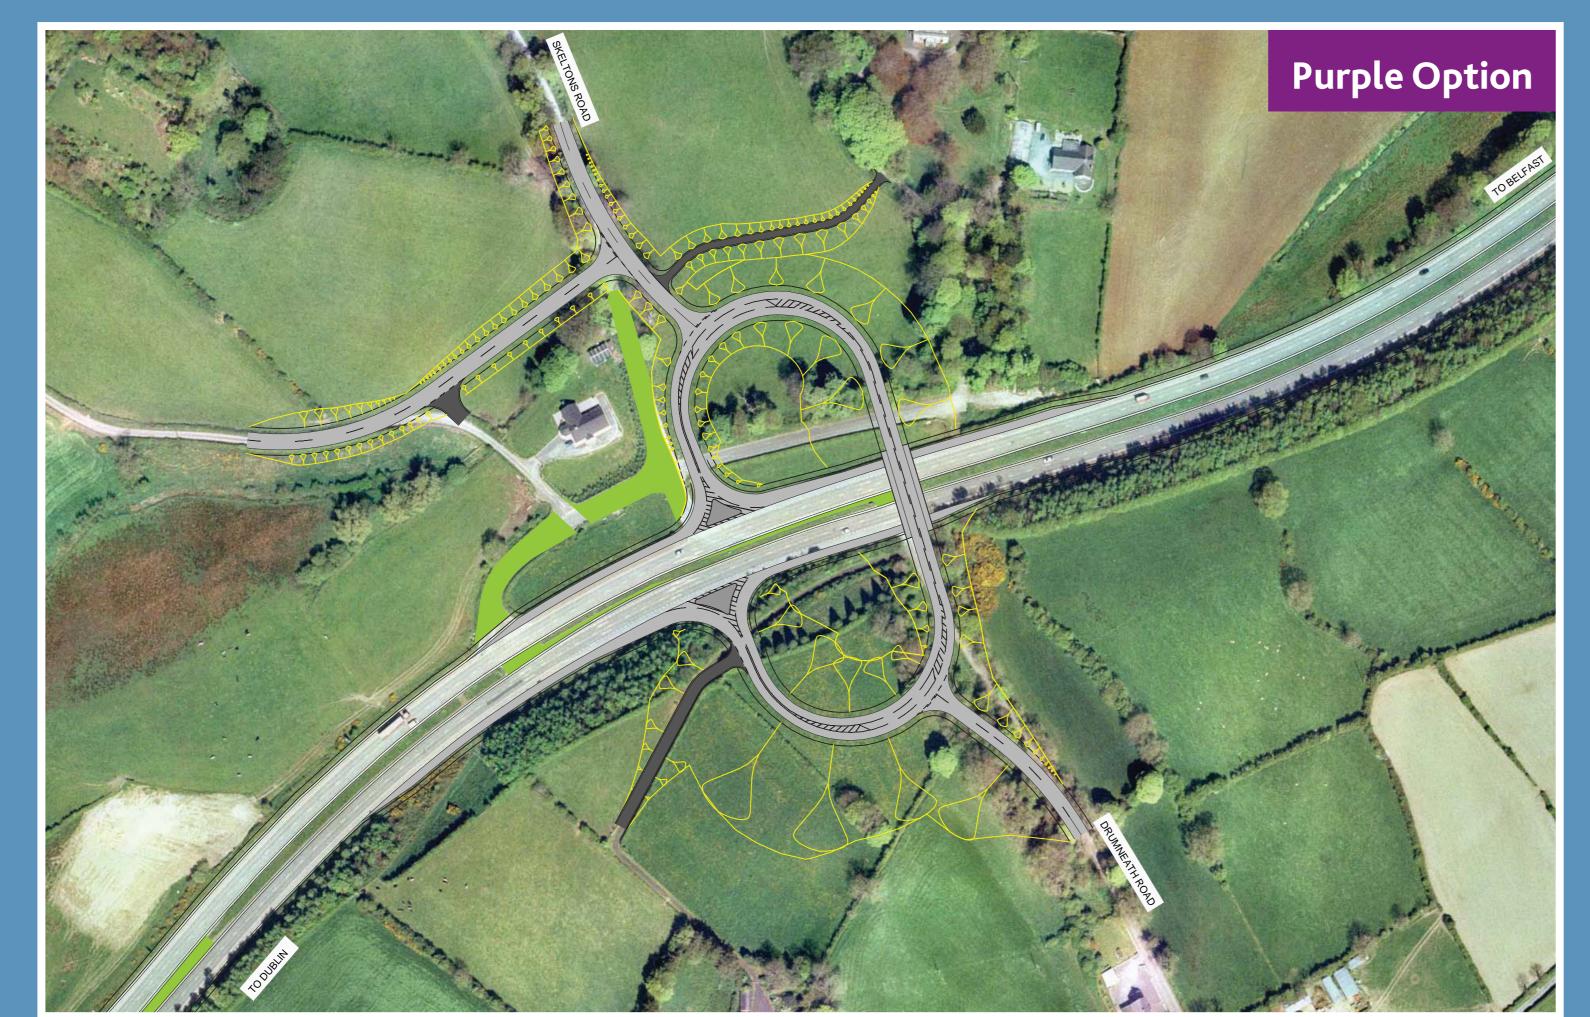

## Skeltons Road / Drumneath Road Junction

Department for Regional Development

Skeltons Road and Drumneath Road form a staggered crossroads with the A1 and three flyover options are being considered at this location.

The Purple and Green Options are located at the existing junction with a third Cyan Option located away from the junction, further northbound on the A1.

In the Green Option the flyover is located to the northbound side of Drumneath Road on the A1. In the Purple Option the flyover is located opposite Drumneath Road.

## Legend: New Public Road New Private Access Access Closure Bottom of Slope Bottom of Slope