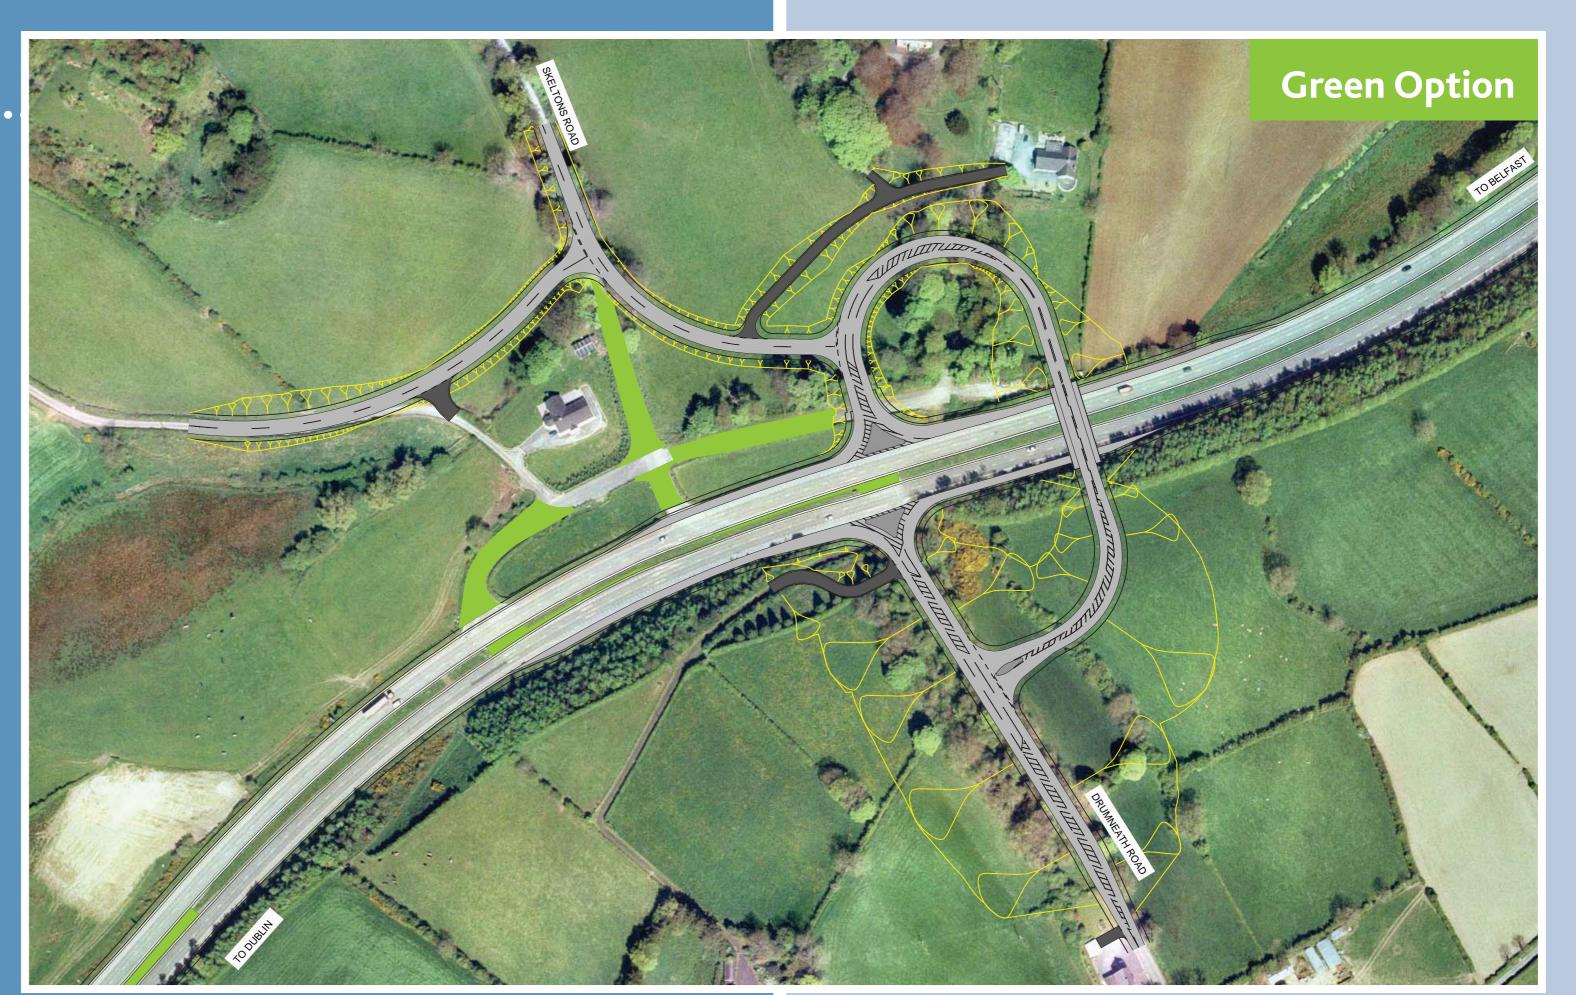

## Skeltons Road / Drumneath Road Junction

Department for Regional Development

Skeltons Road and Drumneath Road form a staggered crossroads with the A1 and three flyover options are being considered at this location.

The Purple and Green Options are located at the existing junction with a third Cyan Option located away from the junction, further northbound on the A1.

In the Green Option the flyover is located to the northbound side of Drumneath Road on the A1. In the Purple Option the flyover is located opposite Drumneath Road.

## Legend: New Public Road New Private Access Access Closure Bottom of Slope Bottom of Slope