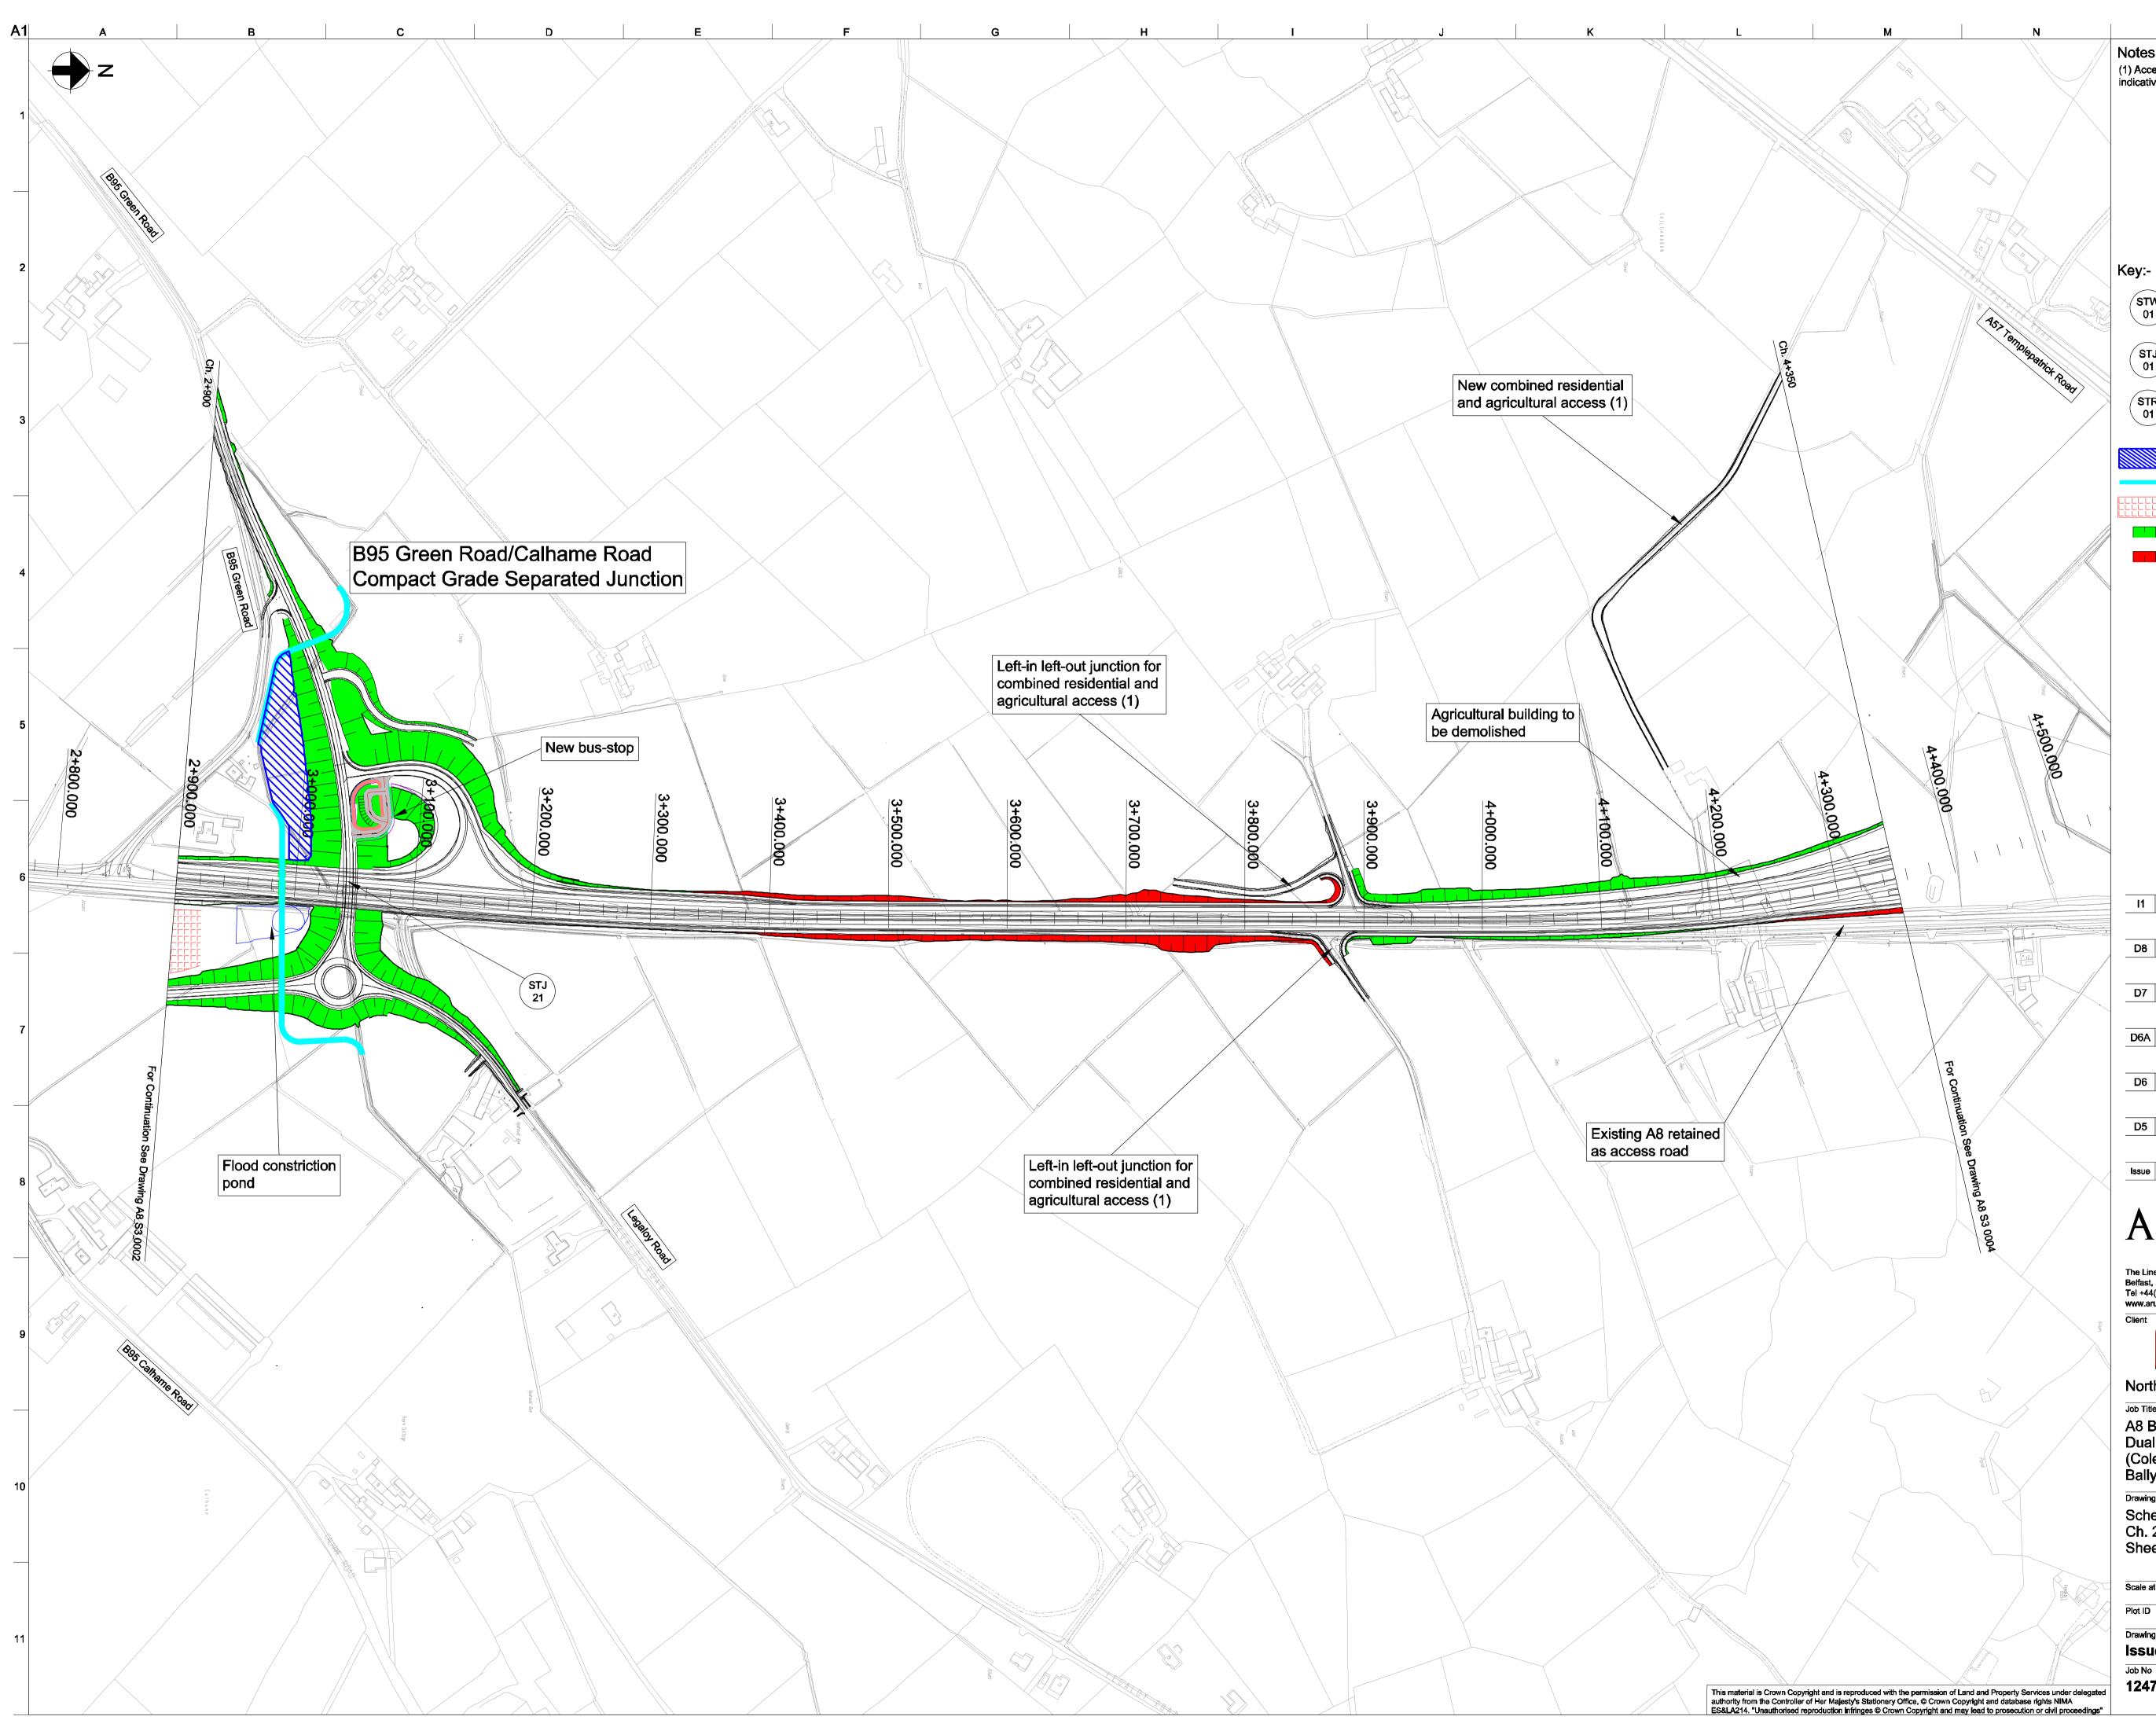

## **B2 Proposed Scheme Drawings**

Notes:-(1) Access laneway layouts shown are indicative only.

Watercourse underbridge structure

Junction overbridge structure

Side road overbridge structure

Proposed attenuation pond location

Proposed watercourse diversion

Construction areas

Embankment

Cutting

STW 01

STJ 01

STR 01

| 11                                   | 10/01/11    | DIS         | RC            | SAH           |  |  |  |  |
|--------------------------------------|-------------|-------------|---------------|---------------|--|--|--|--|
|                                      | Issued for  | Environme   | ntal Statem   | ent           |  |  |  |  |
| D8                                   | 13/12/10    | IA          | RC            | SAH           |  |  |  |  |
|                                      | Issued for  | Stage 3 Re  | port          |               |  |  |  |  |
| D7                                   | 06/10/10    | IA          | RC            | SAH           |  |  |  |  |
|                                      | Issue for S | tage 3 Rep  | ort           |               |  |  |  |  |
| D6A                                  | 31/08/10    | SW          | RC            | SAH           |  |  |  |  |
|                                      | DRAFT 6A    | - Issued fo | or Internal F | Review        |  |  |  |  |
| D6                                   | 16/08/10    | SW          | RC            | SAH           |  |  |  |  |
| DRAFT 6 - Issued for internal review |             |             |               |               |  |  |  |  |
| D5                                   | 09/06/10    | LP          | RC            | SAH           |  |  |  |  |
|                                      | DRAFT 5     | Issued for  | departures    | <b>review</b> |  |  |  |  |
| Issue                                | Date        | By          | Chkd          | Appd          |  |  |  |  |

# ARUP

Client

The Linenhall, 8th Floor, 32-38 Linenhall Street, Belfast, BT2 8BG Tel +44(0)28 9089 0900 Fax +(0)28 9089 0901 www.arup.com

Northern Division Job Title

A8 Belfast to Larne Dual Carriageway (Coleman's Corner to Ballyrickard Road) Drawing Title

Scheme Plan Ch. 2+900 - Ch. 4+350 Sheet 3 of 10

Scale at A1 1:2500

Plot ID Drawing Status

lssue Job No

124785-00 A8\_S3\_0003

Drawing No

© Arup

Issue