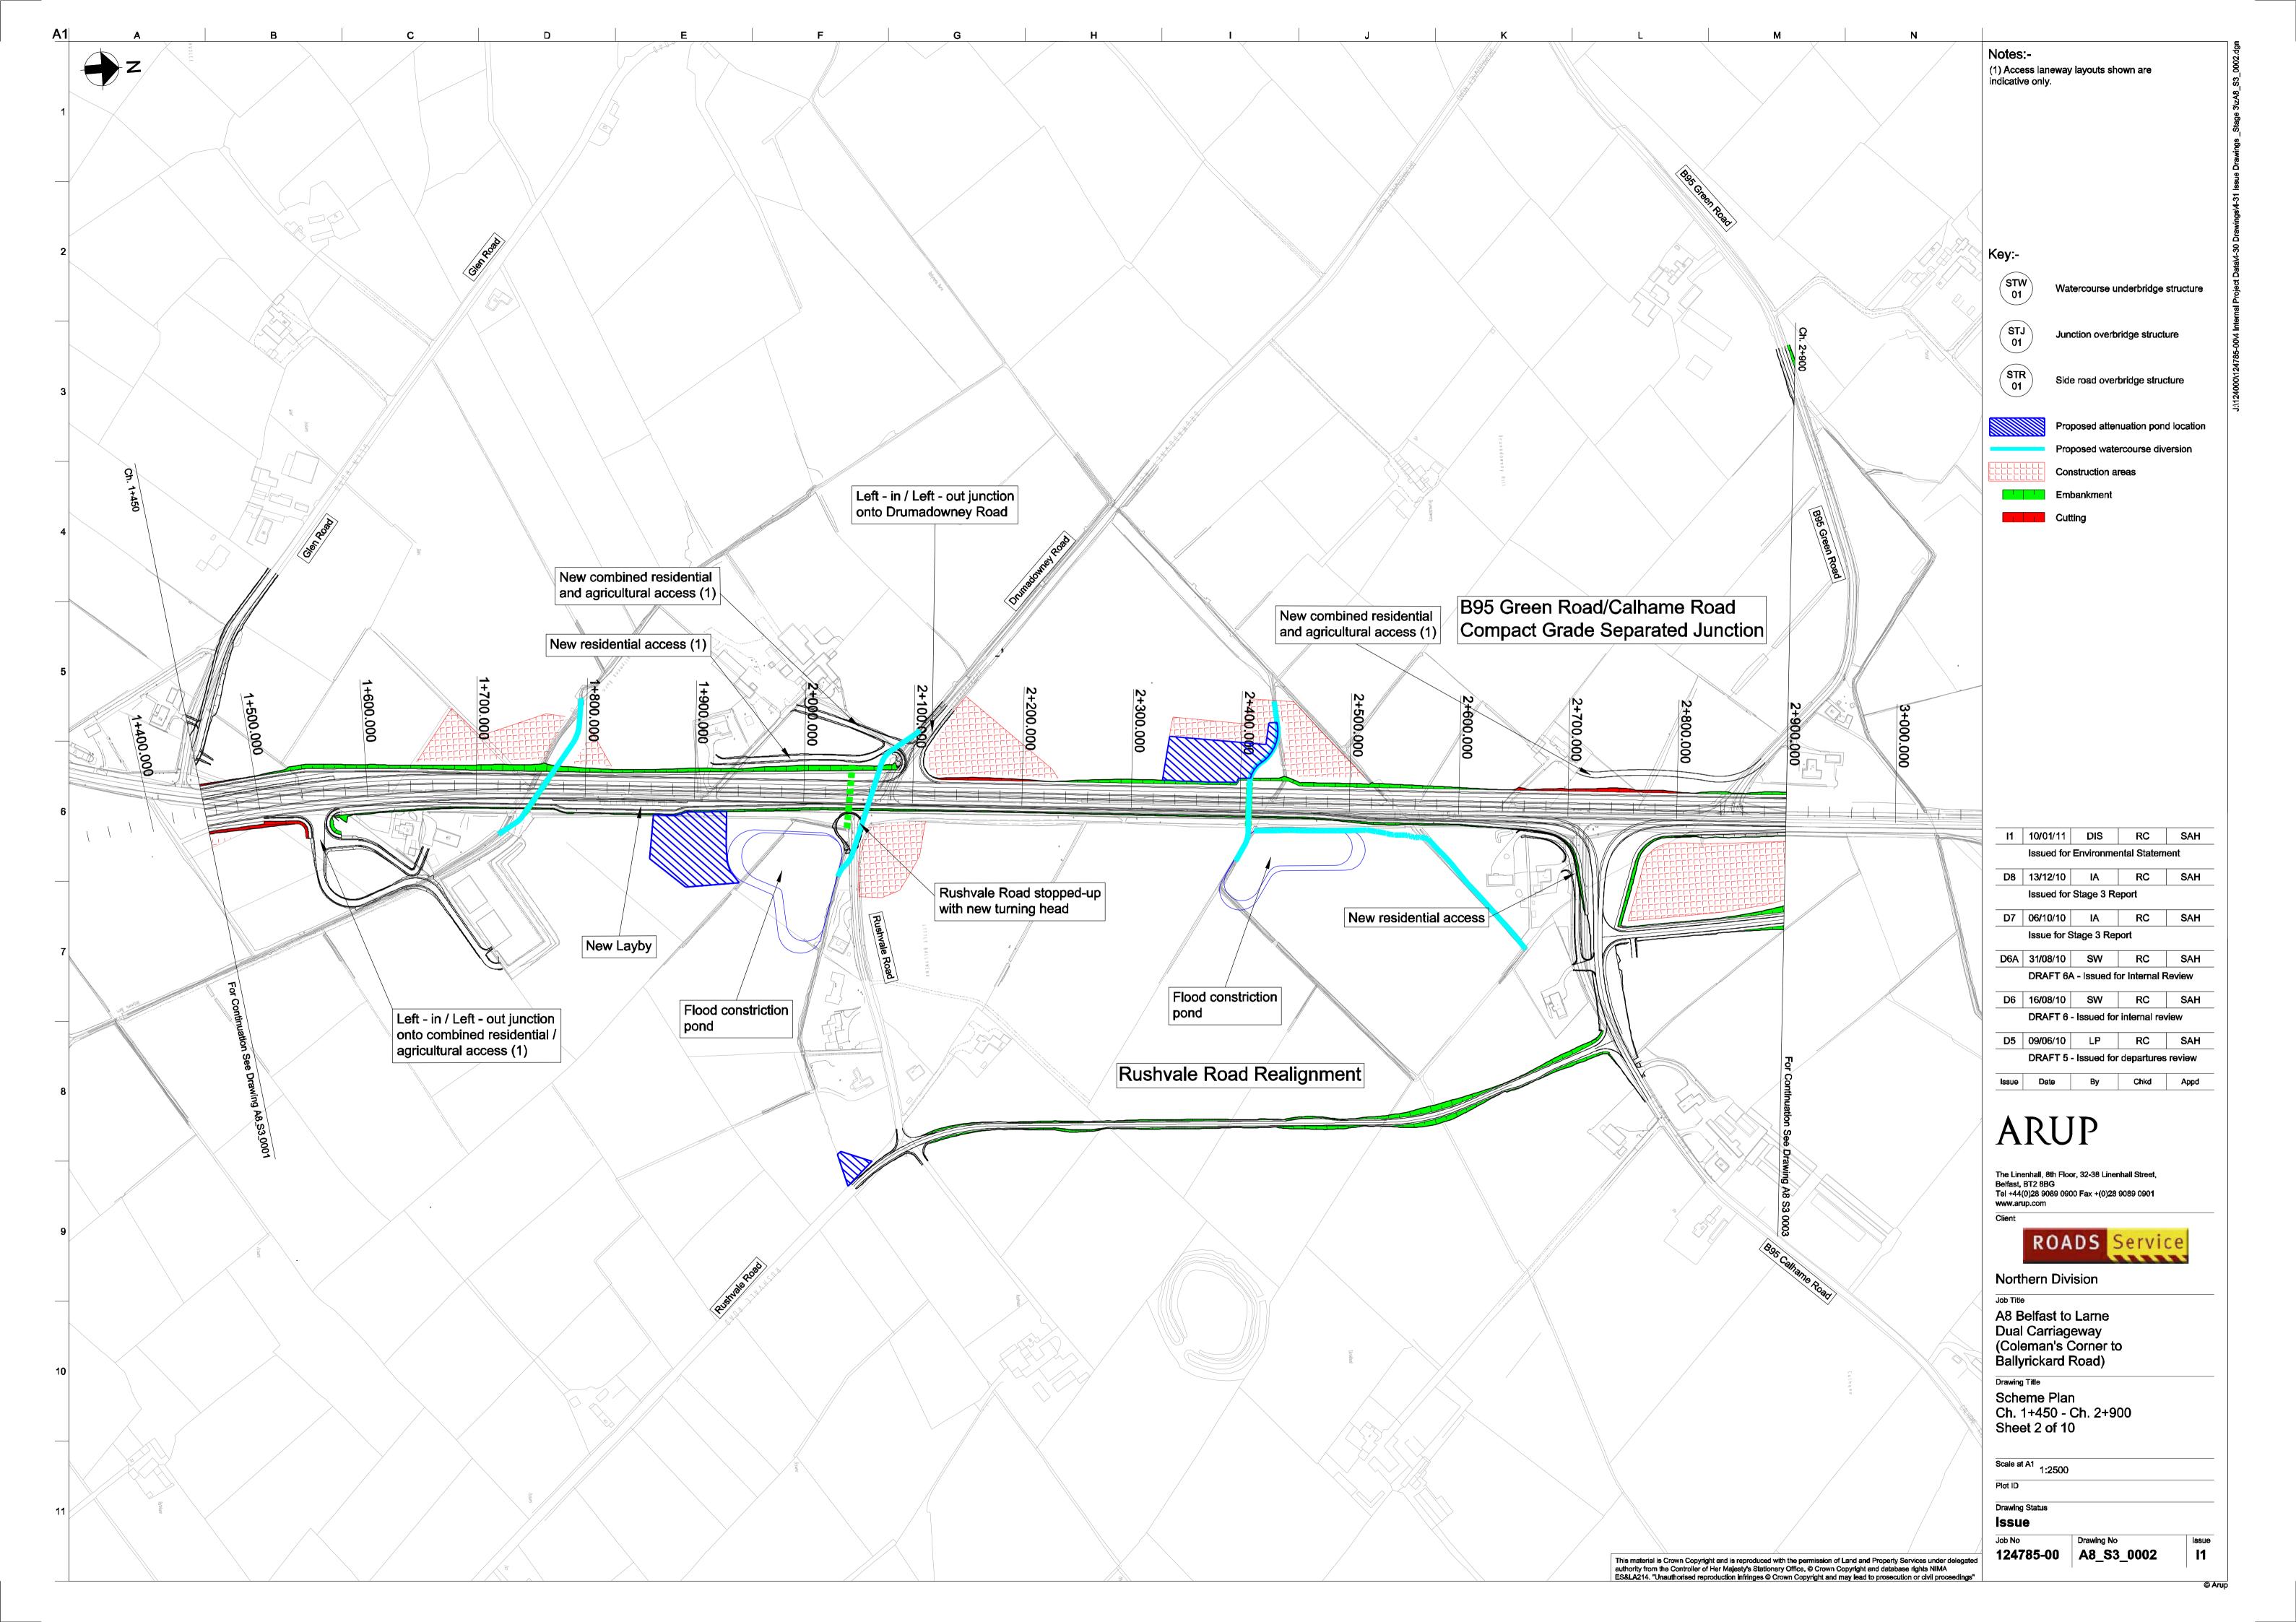

## **B2 Proposed Scheme Drawings**

Notes:-(1) Access laneway layouts shown are indicative only.

Watercourse underbridge structure

Junction overbridge structure

Side road overbridge structure

Proposed attenuation pond location

Proposed watercourse diversion

Construction areas

Embankment

Cutting

STW 01

STJ 01

STR 01

| 11                                   | 10/01/11    | DIS         | RC            | SAH           |  |  |  |  |
|--------------------------------------|-------------|-------------|---------------|---------------|--|--|--|--|
|                                      | Issued for  | Environme   | ntal Statem   | ent           |  |  |  |  |
| D8                                   | 13/12/10    | IA          | RC            | SAH           |  |  |  |  |
|                                      | Issued for  | Stage 3 Re  | port          |               |  |  |  |  |
| D7                                   | 06/10/10    | IA          | RC            | SAH           |  |  |  |  |
|                                      | Issue for S | tage 3 Rep  | ort           |               |  |  |  |  |
| D6A                                  | 31/08/10    | SW          | RC            | SAH           |  |  |  |  |
|                                      | DRAFT 6A    | - Issued fo | or Internal F | Review        |  |  |  |  |
| D6                                   | 16/08/10    | SW          | RC            | SAH           |  |  |  |  |
| DRAFT 6 - Issued for internal review |             |             |               |               |  |  |  |  |
| D5                                   | 09/06/10    | LP          | RC            | SAH           |  |  |  |  |
|                                      | DRAFT 5     | Issued for  | departures    | <b>review</b> |  |  |  |  |
| Issue                                | Date        | By          | Chkd          | Appd          |  |  |  |  |

# ARUP

Client

The Linenhall, 8th Floor, 32-38 Linenhall Street, Belfast, BT2 8BG Tel +44(0)28 9089 0900 Fax +(0)28 9089 0901 www.arup.com

Northern Division Job Title

A8 Belfast to Larne Dual Carriageway (Coleman's Corner to Ballyrickard Road) Drawing Title