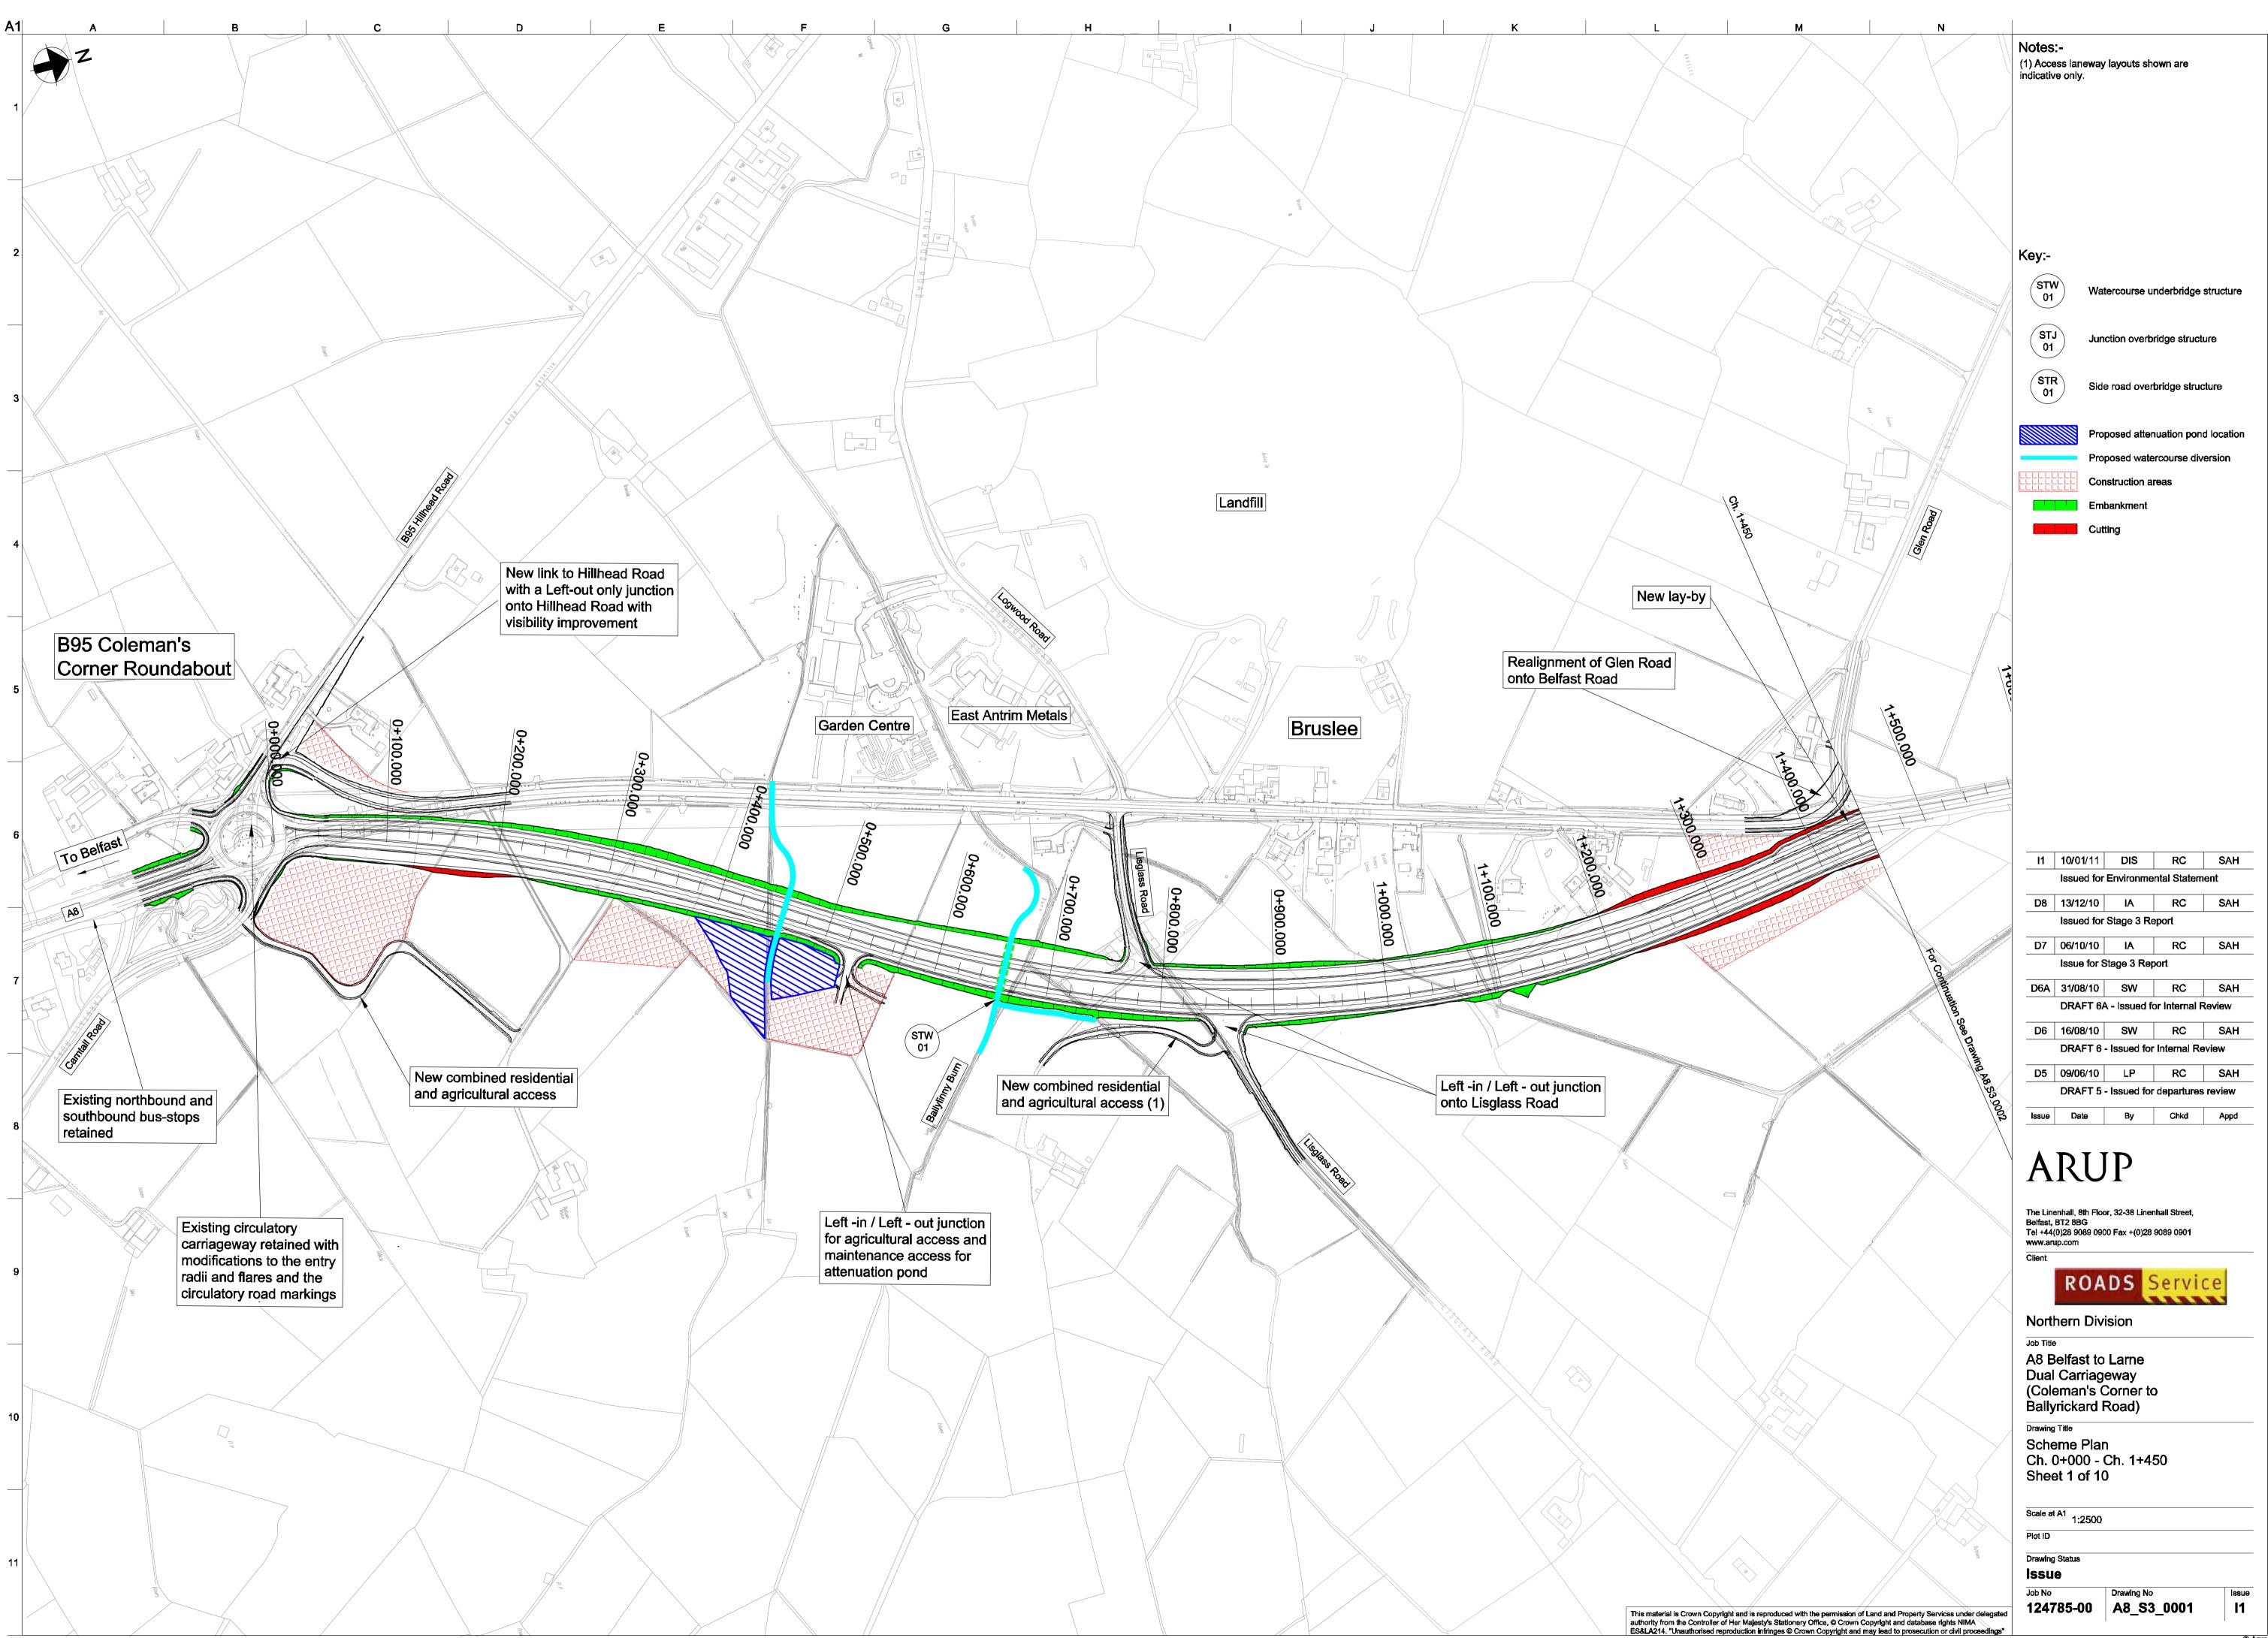

## **B2 Proposed Scheme Drawings**

Notes:-(1) Access laneway layouts shown are indicative only.

Watercourse underbridge structure

Junction overbridge structure

Side road overbridge structure

Proposed attenuation pond location

Proposed watercourse diversion

Construction areas

Embankment

Cutting

STW 01

STJ 01

STR 01

| 11                                   | 10/01/11    | DIS         | RC            | SAH           |  |  |  |  |
|--------------------------------------|-------------|-------------|---------------|---------------|--|--|--|--|
|                                      | Issued for  | Environme   | ntal Statem   | ent           |  |  |  |  |
| D8                                   | 13/12/10    | IA          | RC            | SAH           |  |  |  |  |
|                                      | Issued for  | Stage 3 Re  | port          |               |  |  |  |  |
| D7                                   | 06/10/10    | IA          | RC            | SAH           |  |  |  |  |
|                                      | Issue for S | tage 3 Rep  | ort           |               |  |  |  |  |
| D6A                                  | 31/08/10    | SW          | RC            | SAH           |  |  |  |  |
|                                      | DRAFT 6A    | - Issued fo | or Internal F | Review        |  |  |  |  |
| D6                                   | 16/08/10    | SW          | RC            | SAH           |  |  |  |  |
| DRAFT 6 - Issued for internal review |             |             |               |               |  |  |  |  |
| D5                                   | 09/06/10    | LP          | RC            | SAH           |  |  |  |  |
|                                      | DRAFT 5     | Issued for  | departures    | <b>review</b> |  |  |  |  |
| Issue                                | Date        | By          | Chkd          | Appd          |  |  |  |  |

# ARUP

Client

The Linenhall, 8th Floor, 32-38 Linenhall Street, Belfast, BT2 8BG Tel +44(0)28 9089 0900 Fax +(0)28 9089 0901 www.arup.com

Northern Division Job Title

A8 Belfast to Larne Dual Carriageway (Coleman's Corner to Ballyrickard Road) Drawing Title