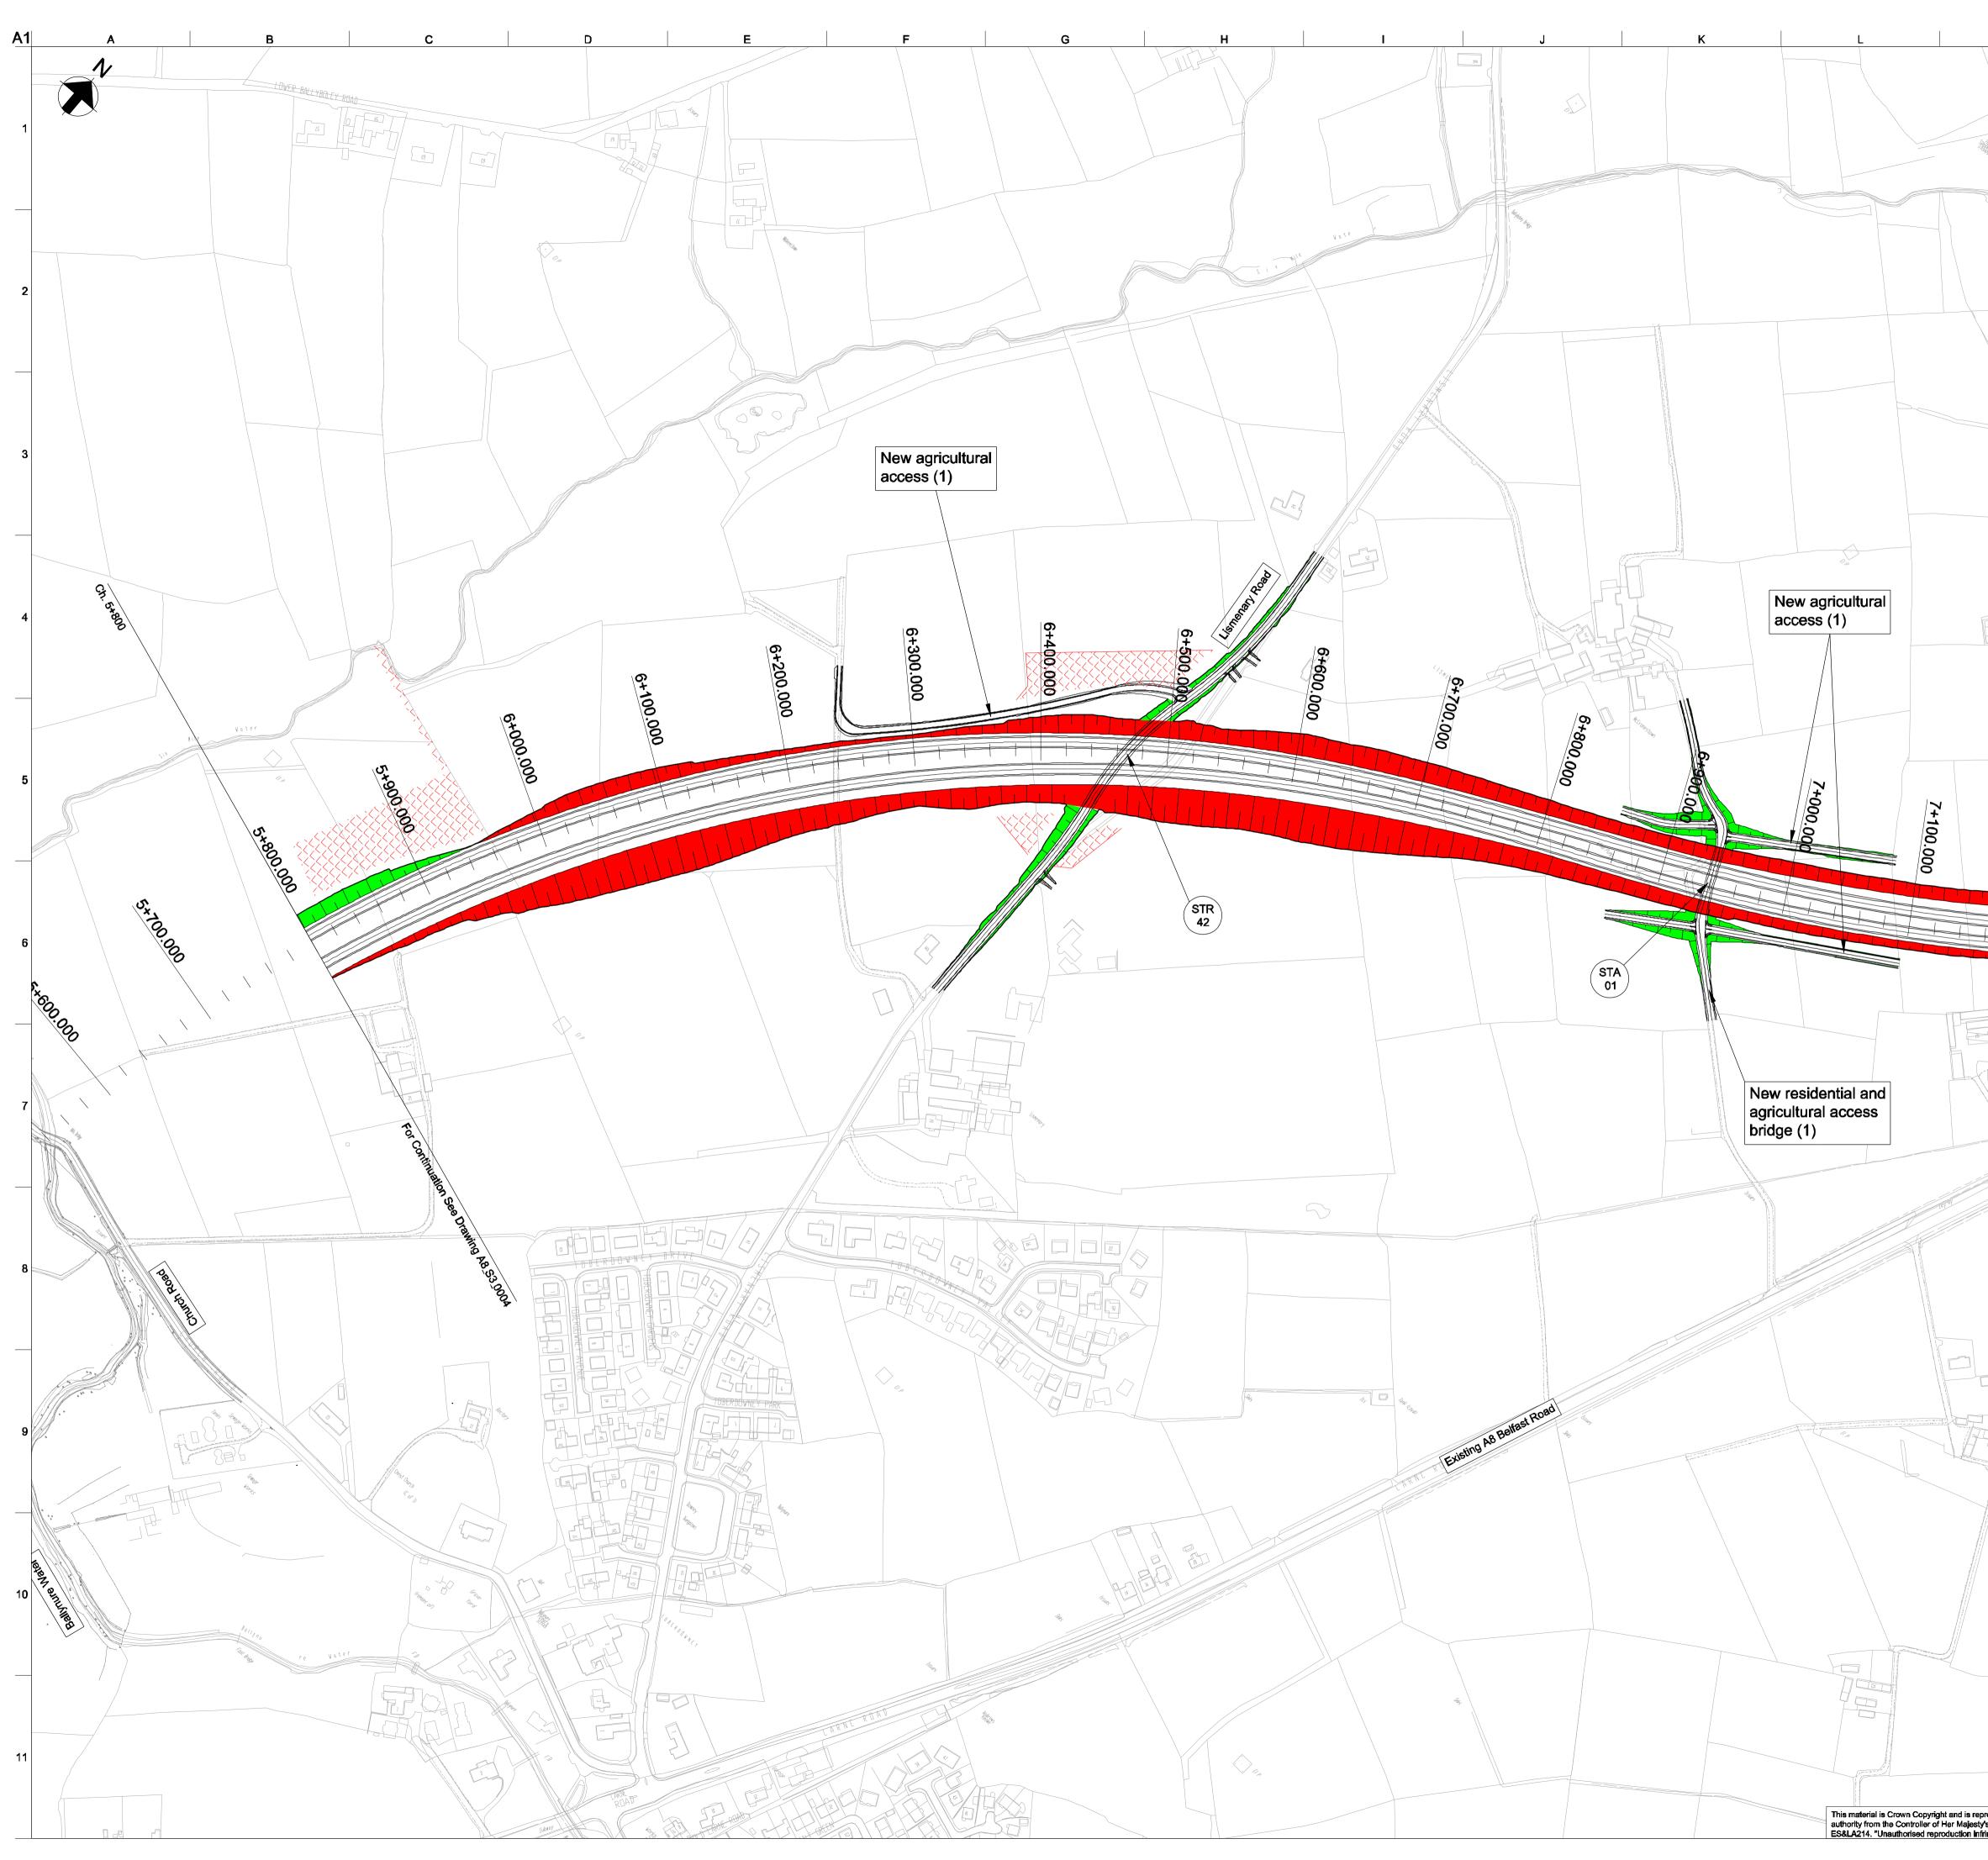

## **B2 Proposed Scheme Drawings**

Notes:-(1) Access laneway layouts shown are indicative only.

Watercourse underbridge structure

Junction overbridge structure

Side road overbridge structure

Proposed attenuation pond location

Proposed watercourse diversion

Construction areas

Embankment

Cutting

STW 01

STJ 01

STR 01

| 11                                   | 10/01/11    | DIS         | RC            | SAH           |  |  |  |  |
|--------------------------------------|-------------|-------------|---------------|---------------|--|--|--|--|
|                                      | Issued for  | Environme   | ntal Statem   | ent           |  |  |  |  |
| D8                                   | 13/12/10    | IA          | RC            | SAH           |  |  |  |  |
|                                      | Issued for  | Stage 3 Re  | port          |               |  |  |  |  |
| D7                                   | 06/10/10    | IA          | RC            | SAH           |  |  |  |  |
|                                      | Issue for S | tage 3 Rep  | ort           |               |  |  |  |  |
| D6A                                  | 31/08/10    | SW          | RC            | SAH           |  |  |  |  |
|                                      | DRAFT 6A    | - Issued fo | or Internal F | Review        |  |  |  |  |
| D6                                   | 16/08/10    | SW          | RC            | SAH           |  |  |  |  |
| DRAFT 6 - Issued for internal review |             |             |               |               |  |  |  |  |
| D5                                   | 09/06/10    | LP          | RC            | SAH           |  |  |  |  |
|                                      | DRAFT 5     | Issued for  | departures    | <b>review</b> |  |  |  |  |
| Issue                                | Date        | By          | Chkd          | Appd          |  |  |  |  |

**I1** 

| M N                                                                                                                                            |                                                                 |
|------------------------------------------------------------------------------------------------------------------------------------------------|-----------------------------------------------------------------|
|                                                                                                                                                | Notes:-                                                         |
|                                                                                                                                                | (1) Access laneway layouts shown are                            |
|                                                                                                                                                | indicative only.                                                |
|                                                                                                                                                |                                                                 |
| Worker Voret                                                                                                                                   |                                                                 |
| Zix Nile                                                                                                                                       |                                                                 |
|                                                                                                                                                |                                                                 |
|                                                                                                                                                |                                                                 |
|                                                                                                                                                |                                                                 |
|                                                                                                                                                |                                                                 |
|                                                                                                                                                |                                                                 |
|                                                                                                                                                | Key:-                                                           |
|                                                                                                                                                | STW Wetersource underheiden etweture                            |
|                                                                                                                                                | 01 Watercourse underbridge structure                            |
|                                                                                                                                                |                                                                 |
|                                                                                                                                                | STJ Junction overbridge structure                               |
|                                                                                                                                                | 01                                                              |
|                                                                                                                                                | STR Side road overbridge structure                              |
|                                                                                                                                                | Side road overbridge structure                                  |
|                                                                                                                                                |                                                                 |
|                                                                                                                                                | Proposed attenuation pond location                              |
|                                                                                                                                                | Proposed watercourse diversion                                  |
| <u></u>                                                                                                                                        | Construction areas                                              |
| 7+250                                                                                                                                          |                                                                 |
|                                                                                                                                                | Embankment                                                      |
|                                                                                                                                                |                                                                 |
|                                                                                                                                                |                                                                 |
|                                                                                                                                                |                                                                 |
|                                                                                                                                                |                                                                 |
|                                                                                                                                                |                                                                 |
|                                                                                                                                                |                                                                 |
|                                                                                                                                                |                                                                 |
|                                                                                                                                                |                                                                 |
|                                                                                                                                                |                                                                 |
|                                                                                                                                                |                                                                 |
| 12                                                                                                                                             |                                                                 |
| 00.                                                                                                                                            |                                                                 |
| 7+200.000                                                                                                                                      |                                                                 |
|                                                                                                                                                |                                                                 |
|                                                                                                                                                |                                                                 |
|                                                                                                                                                |                                                                 |
|                                                                                                                                                | I1 10/01/11 DIS RC SAH                                          |
|                                                                                                                                                | Issued for Environmental Statement                              |
|                                                                                                                                                | D8 13/12/10 IA RC SAH                                           |
|                                                                                                                                                | Issued for Stage 3 Report                                       |
|                                                                                                                                                | D7 06/10/10 IA RC SAH                                           |
|                                                                                                                                                | Issue for Stage 3 Report                                        |
| . 20ad                                                                                                                                         | D6A 31/08/10 SW RC SAH                                          |
| on Existing A8 Balfast Road                                                                                                                    | DRAFT 6A - Issued for Internal Review                           |
| 27 Existing                                                                                                                                    | D6 16/08/10 SW RC SAH                                           |
| Con Pa                                                                                                                                         | DRAFT 6 - Issued for internal review                            |
| tinua                                                                                                                                          | D5 09/06/10 LP RC SAH                                           |
| lion :                                                                                                                                         | DS 09/06/10 LP RC SAH<br>DRAFT 5 - Issued for departures review |
| See                                                                                                                                            |                                                                 |
| Draw                                                                                                                                           | Issue Date By Chkd Appd                                         |
| For Continuation See Drawing A8_S3_0006                                                                                                        |                                                                 |
| A8_S                                                                                                                                           | ARUP                                                            |
| 3_00                                                                                                                                           |                                                                 |
| 8                                                                                                                                              | The Linenhall, 8th Floor, 32-38 Linenhall Street,               |
|                                                                                                                                                | Belfast, BT2 8BG<br>Tel +44(0)28 9089 0900 Fax +(0)28 9089 0901 |
|                                                                                                                                                | www.arup.com                                                    |
|                                                                                                                                                | Client                                                          |
|                                                                                                                                                | <b>ROADS</b> Service                                            |
|                                                                                                                                                |                                                                 |
|                                                                                                                                                | Northern Division                                               |
|                                                                                                                                                | Job Title                                                       |
|                                                                                                                                                | A8 Belfast to Larne<br>Dual Carriageway                         |
| / //                                                                                                                                           | (Coleman's Corner to                                            |
|                                                                                                                                                | Ballyrickard Road)                                              |
|                                                                                                                                                | Drawing Title                                                   |
|                                                                                                                                                | Scheme Plan                                                     |
|                                                                                                                                                | Ch. 5+800 - Ch. 7+250<br>Sheet 5 of 10                          |
|                                                                                                                                                |                                                                 |
|                                                                                                                                                | Scale at A1                                                     |
|                                                                                                                                                | Plot ID                                                         |
|                                                                                                                                                | Drawing Status                                                  |
|                                                                                                                                                | Issue                                                           |
|                                                                                                                                                |                                                                 |
|                                                                                                                                                | Job No Drawing No Issue                                         |
| eproduced with the permission of Land and Property Services under delegated ty's Stationery Office, © Crown Copyright and database rights NIMA | 124785-00 A8_S3_0005 I1                                         |