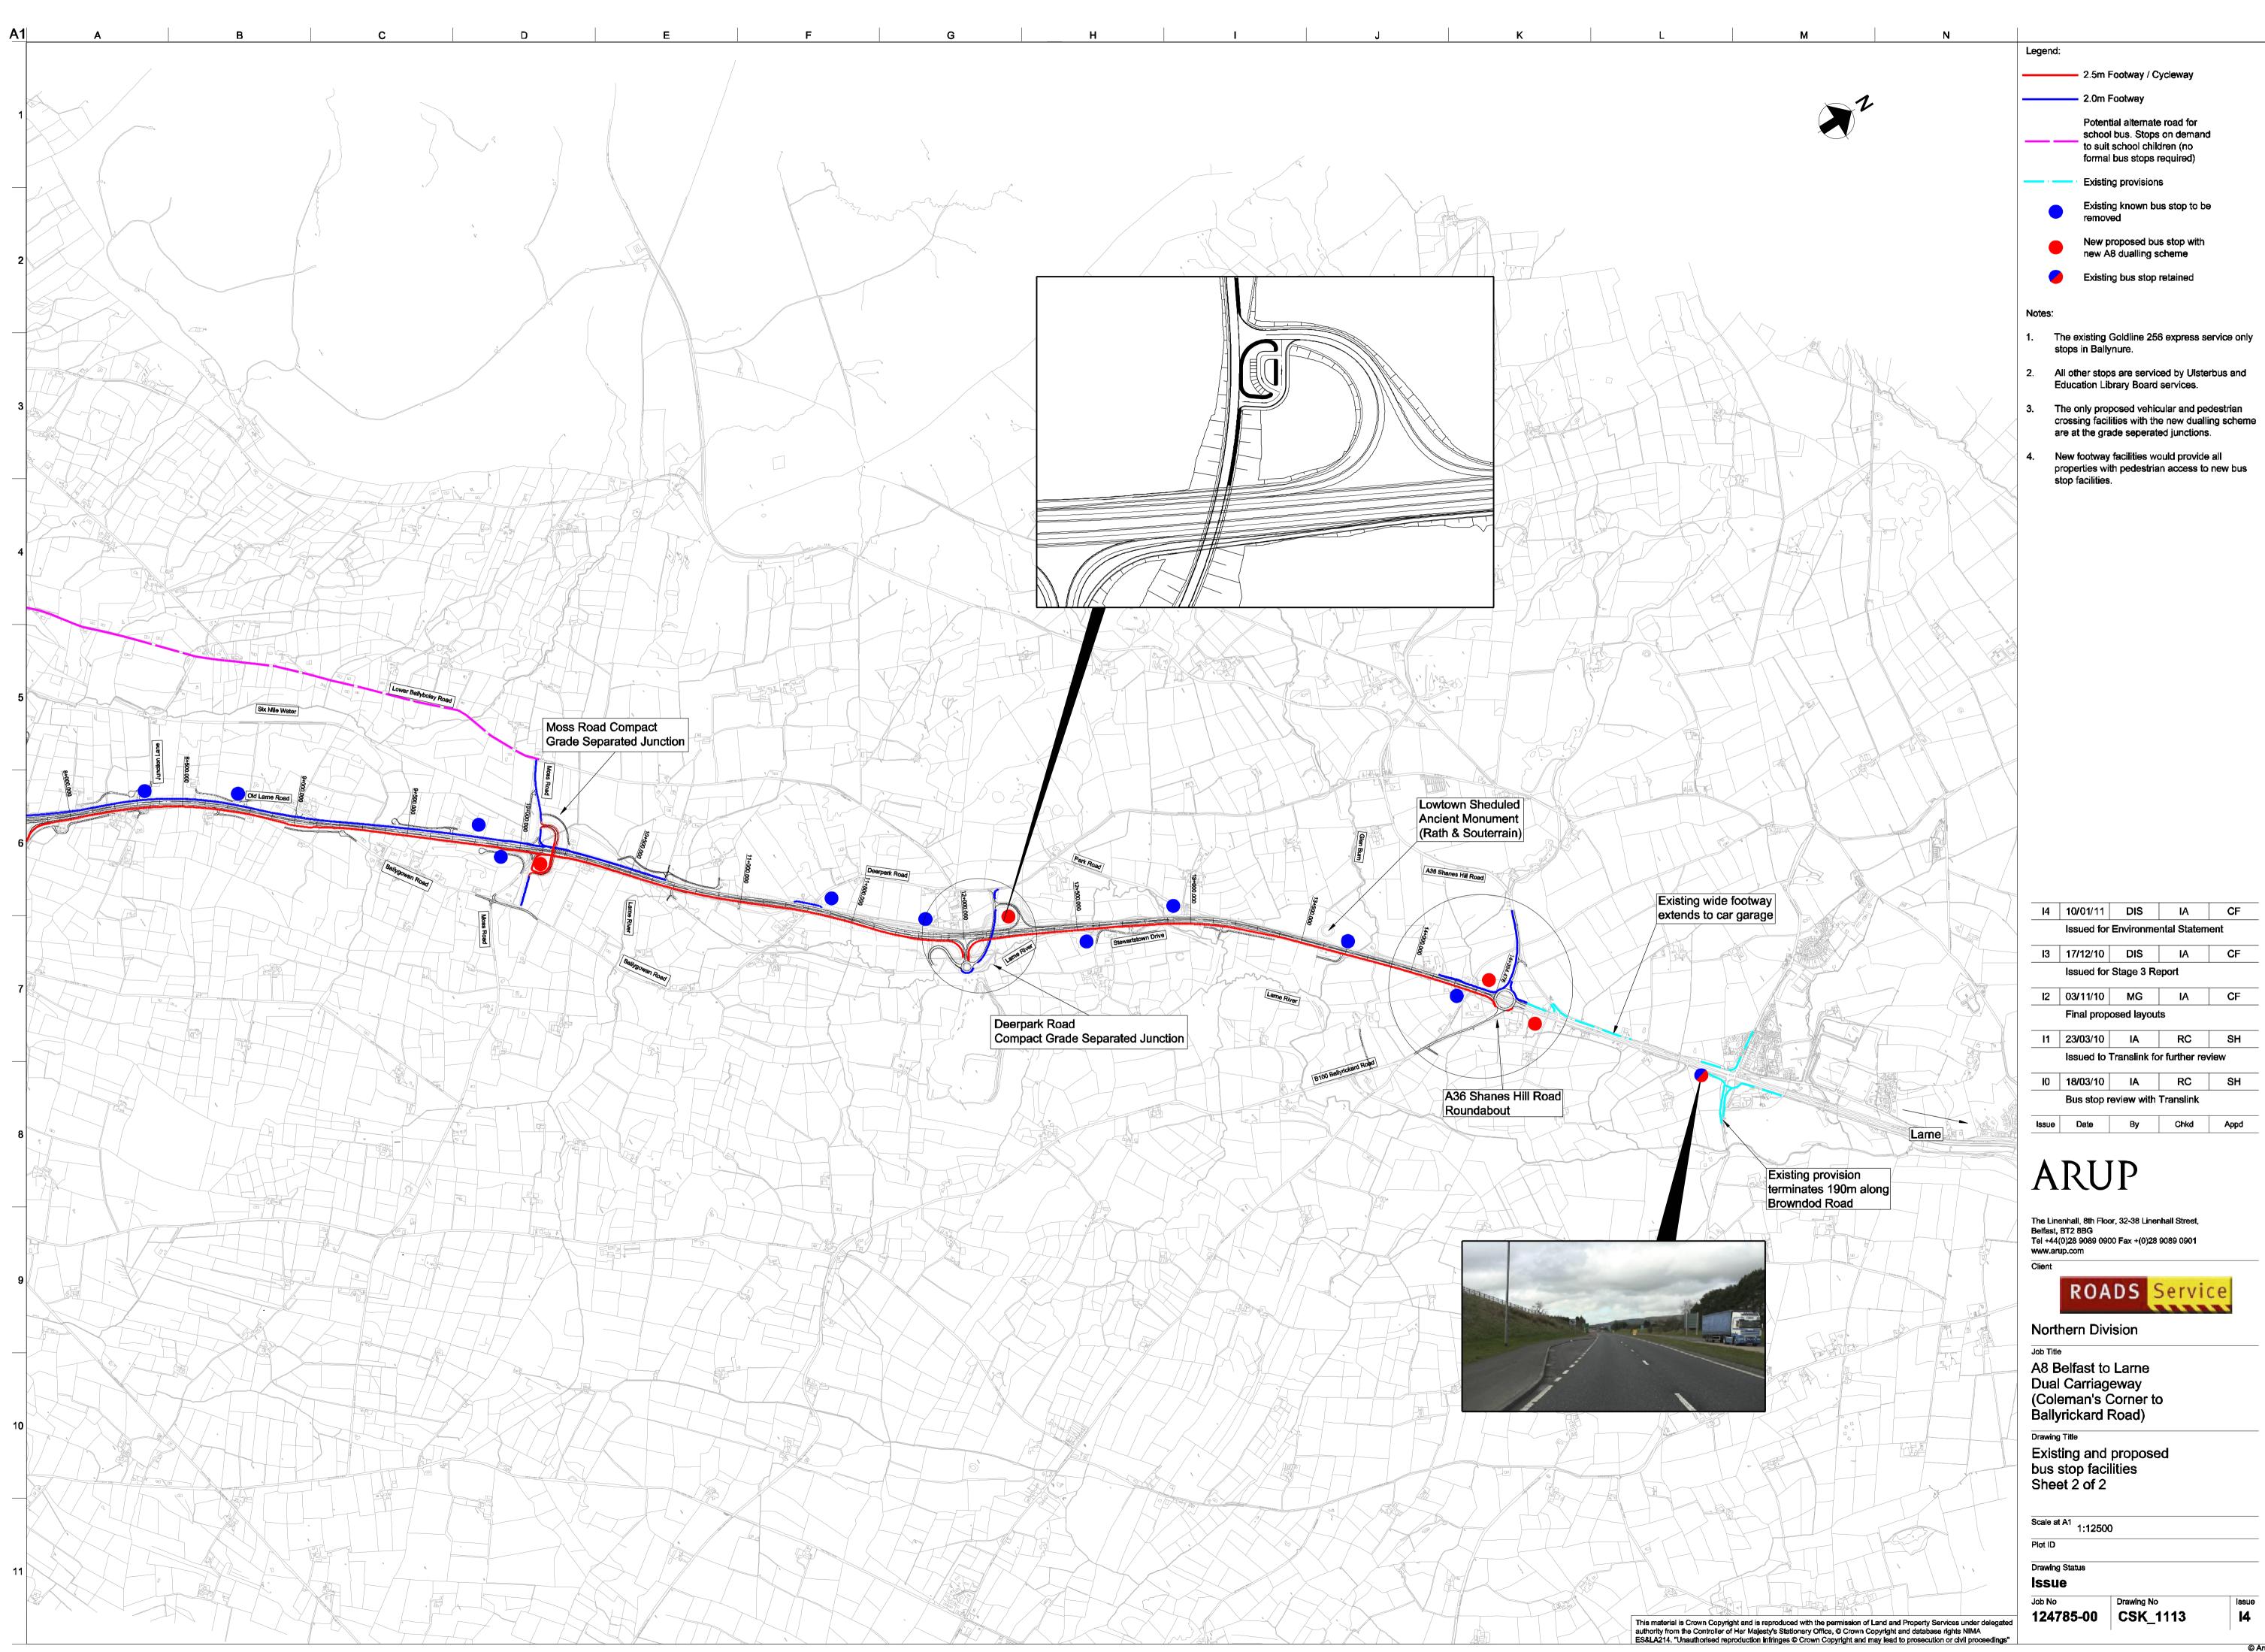

|
|                                                                              | Drawing Title<br>Scheme Pla<br>Ch. 8+700<br>Sheet 7 of | - Ch. 10+150                                                                                 |             |
|                                                                              | Scale at A1<br>1:250<br>Plot ID<br>Drawing Status      | 0                                                                                            |             |
| reproduced with the permission of Land and Property Services under delegated | Issue<br><sup>Job No</sup><br>124785-00                | Drawing No<br>A8_S3_0007                                                                     | lssue<br>I1 |



© Arup





### **B3** Footways and Bus stops