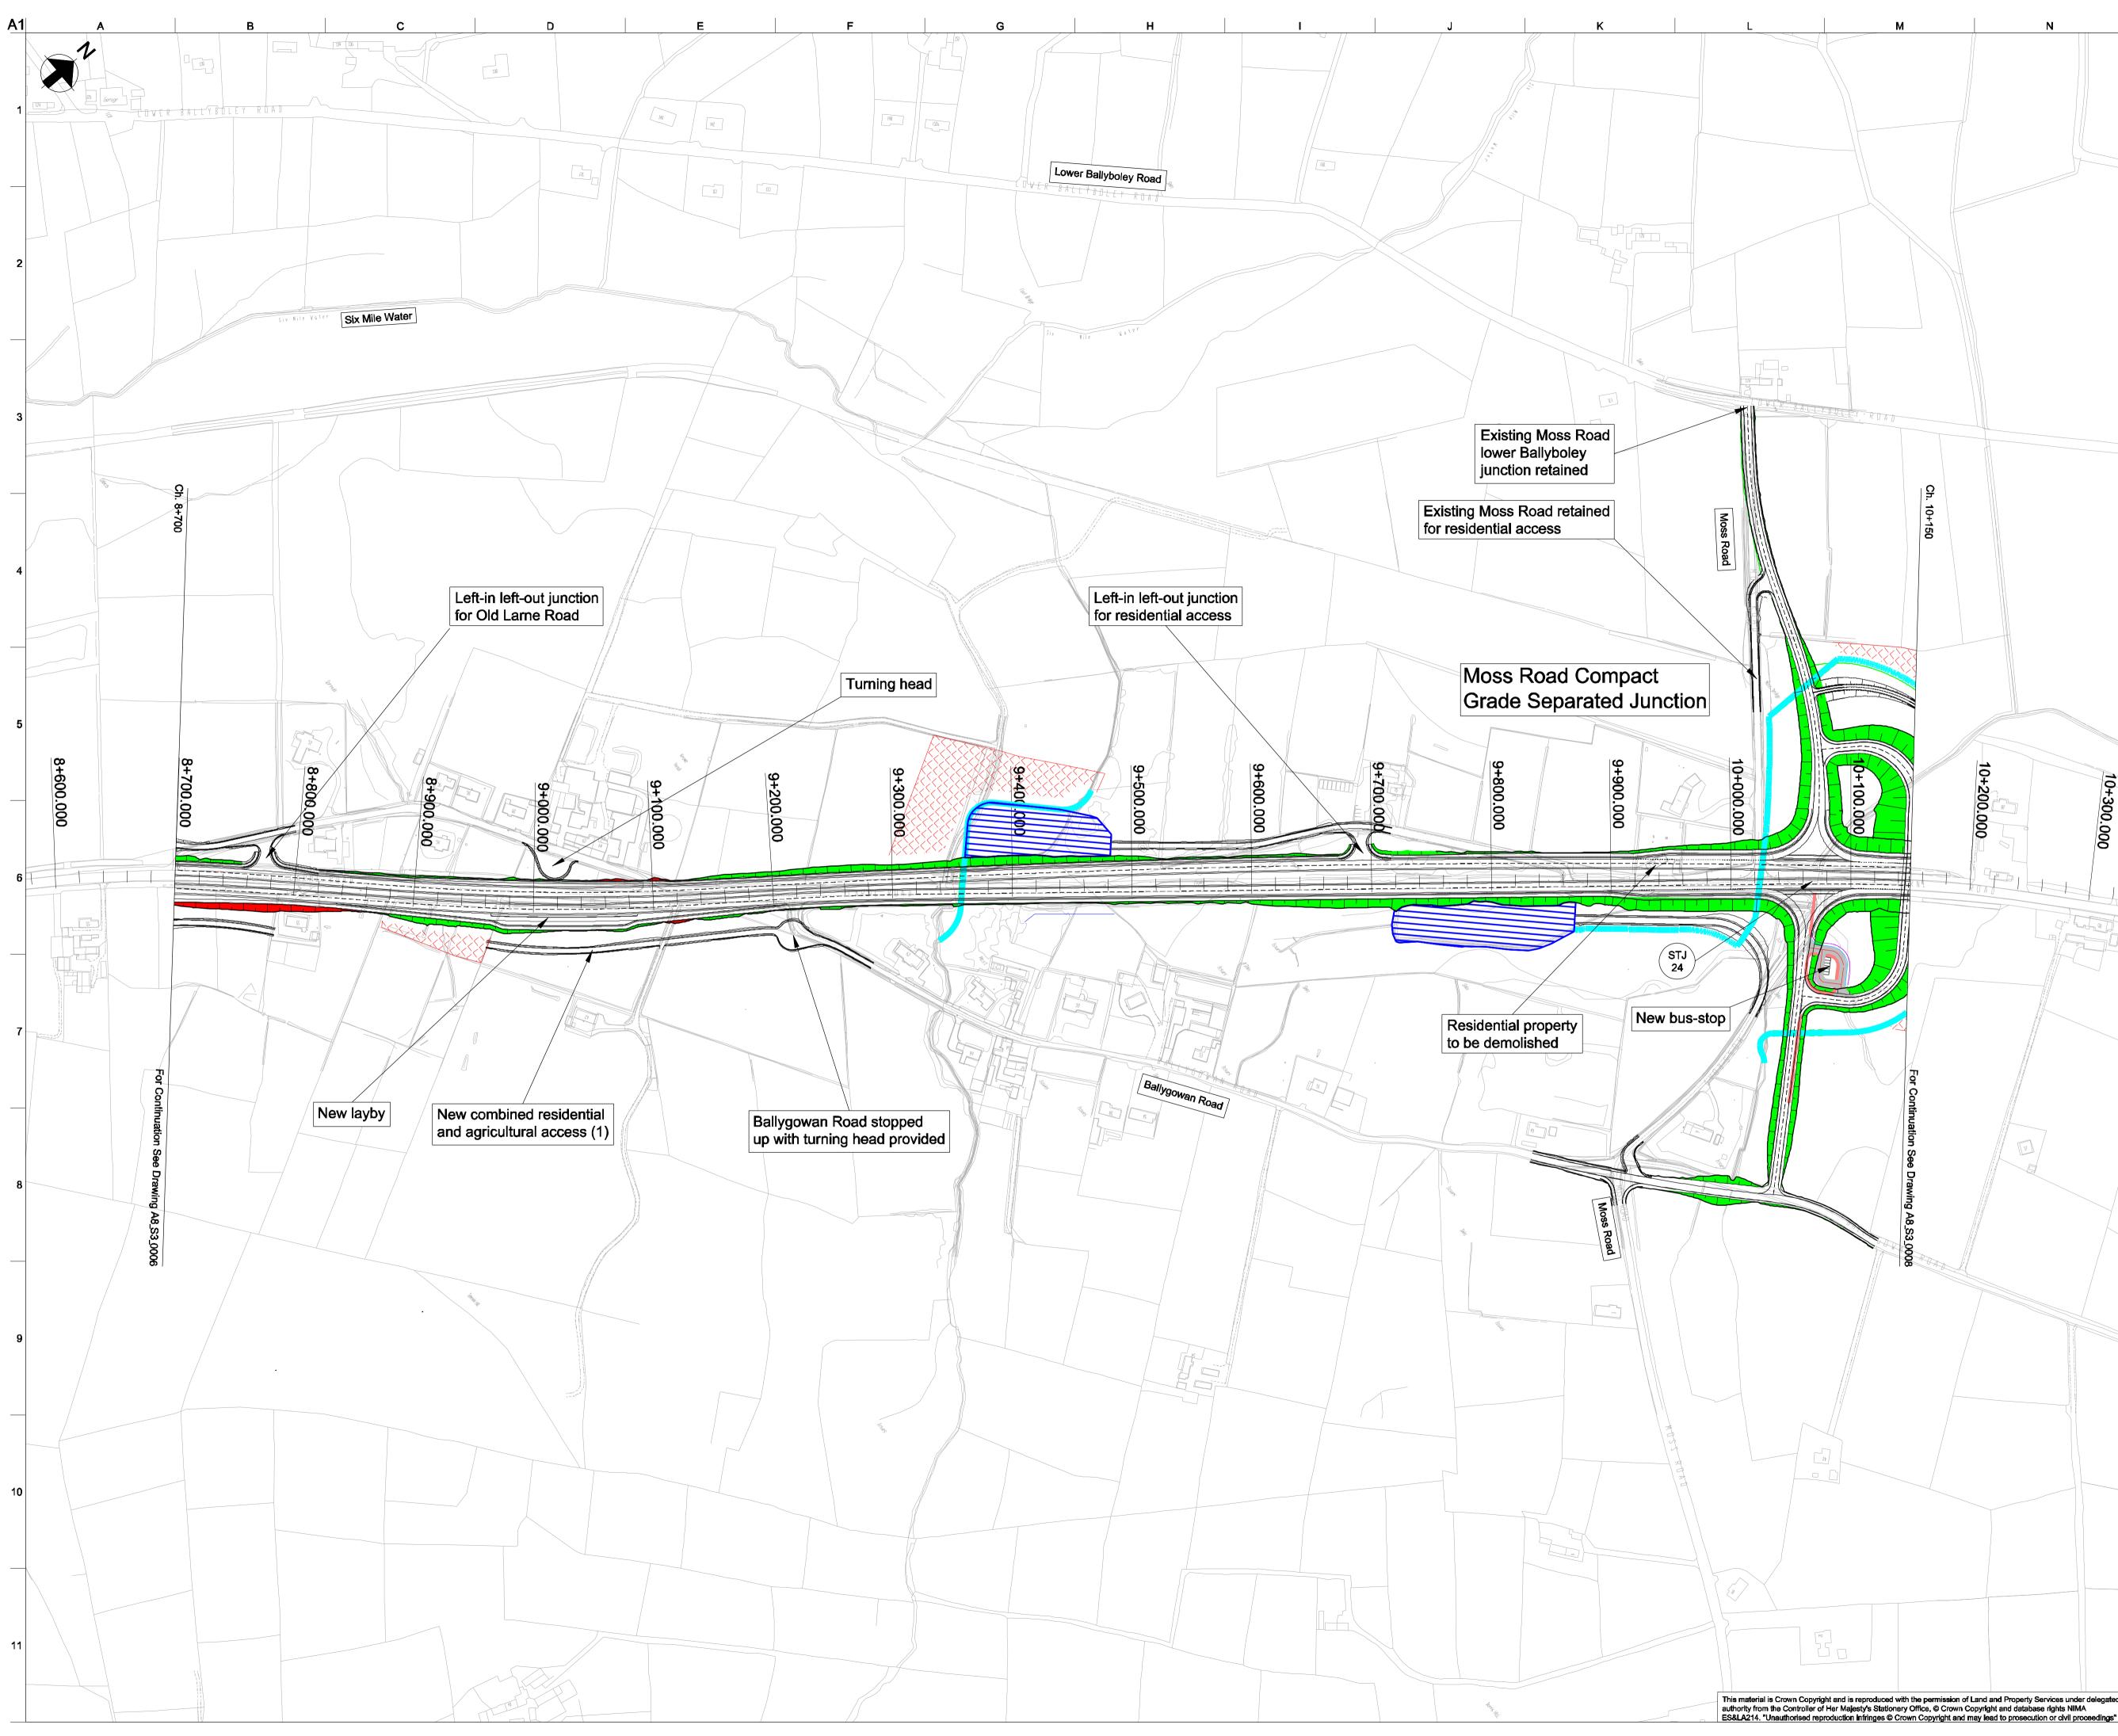

## **B2 Proposed Scheme Drawings**

Notes:-(1) Access laneway layouts shown are indicative only.

Watercourse underbridge structure

Junction overbridge structure

Side road overbridge structure

Proposed attenuation pond location

Proposed watercourse diversion

Construction areas

Embankment

Cutting

STW 01

STJ 01

STR 01

| 11                                   | 10/01/11    | DIS         | RC            | SAH           |  |  |  |  |
|--------------------------------------|-------------|-------------|---------------|---------------|--|--|--|--|
|                                      | Issued for  | Environme   | ntal Statem   | ent           |  |  |  |  |
| D8                                   | 13/12/10    | IA          | RC            | SAH           |  |  |  |  |
|                                      | Issued for  | Stage 3 Re  | port          |               |  |  |  |  |
| D7                                   | 06/10/10    | IA          | RC            | SAH           |  |  |  |  |
|                                      | Issue for S | tage 3 Rep  | ort           |               |  |  |  |  |
| D6A                                  | 31/08/10    | SW          | RC            | SAH           |  |  |  |  |
|                                      | DRAFT 6A    | - Issued fo | or Internal F | Review        |  |  |  |  |
| D6                                   | 16/08/10    | SW          | RC            | SAH           |  |  |  |  |
| DRAFT 6 - Issued for internal review |             |             |               |               |  |  |  |  |
| D5                                   | 09/06/10    | LP          | RC            | SAH           |  |  |  |  |
|                                      | DRAFT 5     | Issued for  | departures    | <b>review</b> |  |  |  |  |
| Issue                                | Date        | By          | Chkd          | Appd          |  |  |  |  |

| M N                                                                          |                                                        |                                                                                              |             |
|------------------------------------------------------------------------------|--------------------------------------------------------|----------------------------------------------------------------------------------------------|-------------|
|                                                                              | Notes:-<br>(1) Access lanew<br>indicative only.        | ay layouts shown are                                                                         |             |
|                                                                              | Key:-                                                  |                                                                                              |             |
|                                                                              |                                                        | /atercourse underbridge stru<br>unction overbridge structure                                 | icture      |
| Y - RUAD                                                                     | ОТ                                                     | ide road overbridge structure                                                                | 9           |
| Ch. 10+150                                                                   | P                                                      | roposed attenuation pond lo<br>roposed watercourse diversi<br>onstruction areas<br>mbankment |             |
|                                                                              | C                                                      | utting                                                                                       |             |
|                                                                              |                                                        |                                                                                              |             |
| 10+300.000                                                                   |                                                        |                                                                                              |             |
|                                                                              | D7 06/10/10                                            | or Environmental Statement                                                                   | SAH<br>SAH  |
| For Co                                                                       | D6 16/08/10                                            | 6A - Issued for Internal Revi                                                                | SAH         |
| ntinuation See                                                               | D5 09/06/10                                            |                                                                                              | SAH         |
| For Continuation See Drawing A8.53_0008                                      | Issue Date                                             |                                                                                              | Appd        |
| 30000                                                                        | The Linenhall, 8th F<br>Belfast, BT2 8BG               | Ploor, 32-38 Linenhall Street,<br>0900 Fax +(0)28 9089 0901                                  |             |
|                                                                              |                                                        | ADS Service                                                                                  |             |
|                                                                              | Northern D                                             | to Larne<br>geway<br>Corner to                                                               |             |
|                                                                              | Drawing Title<br>Scheme Pla<br>Ch. 8+700<br>Sheet 7 of | - Ch. 10+150                                                                                 |             |
|                                                                              | Scale at A1<br>1:250<br>Plot ID<br>Drawing Status      | 0                                                                                            |             |
| reproduced with the permission of Land and Property Services under delegated | Issue<br><sup>Job No</sup><br>124785-00                | Drawing No<br>A8_S3_0007                                                                     | lssue<br>I1 |