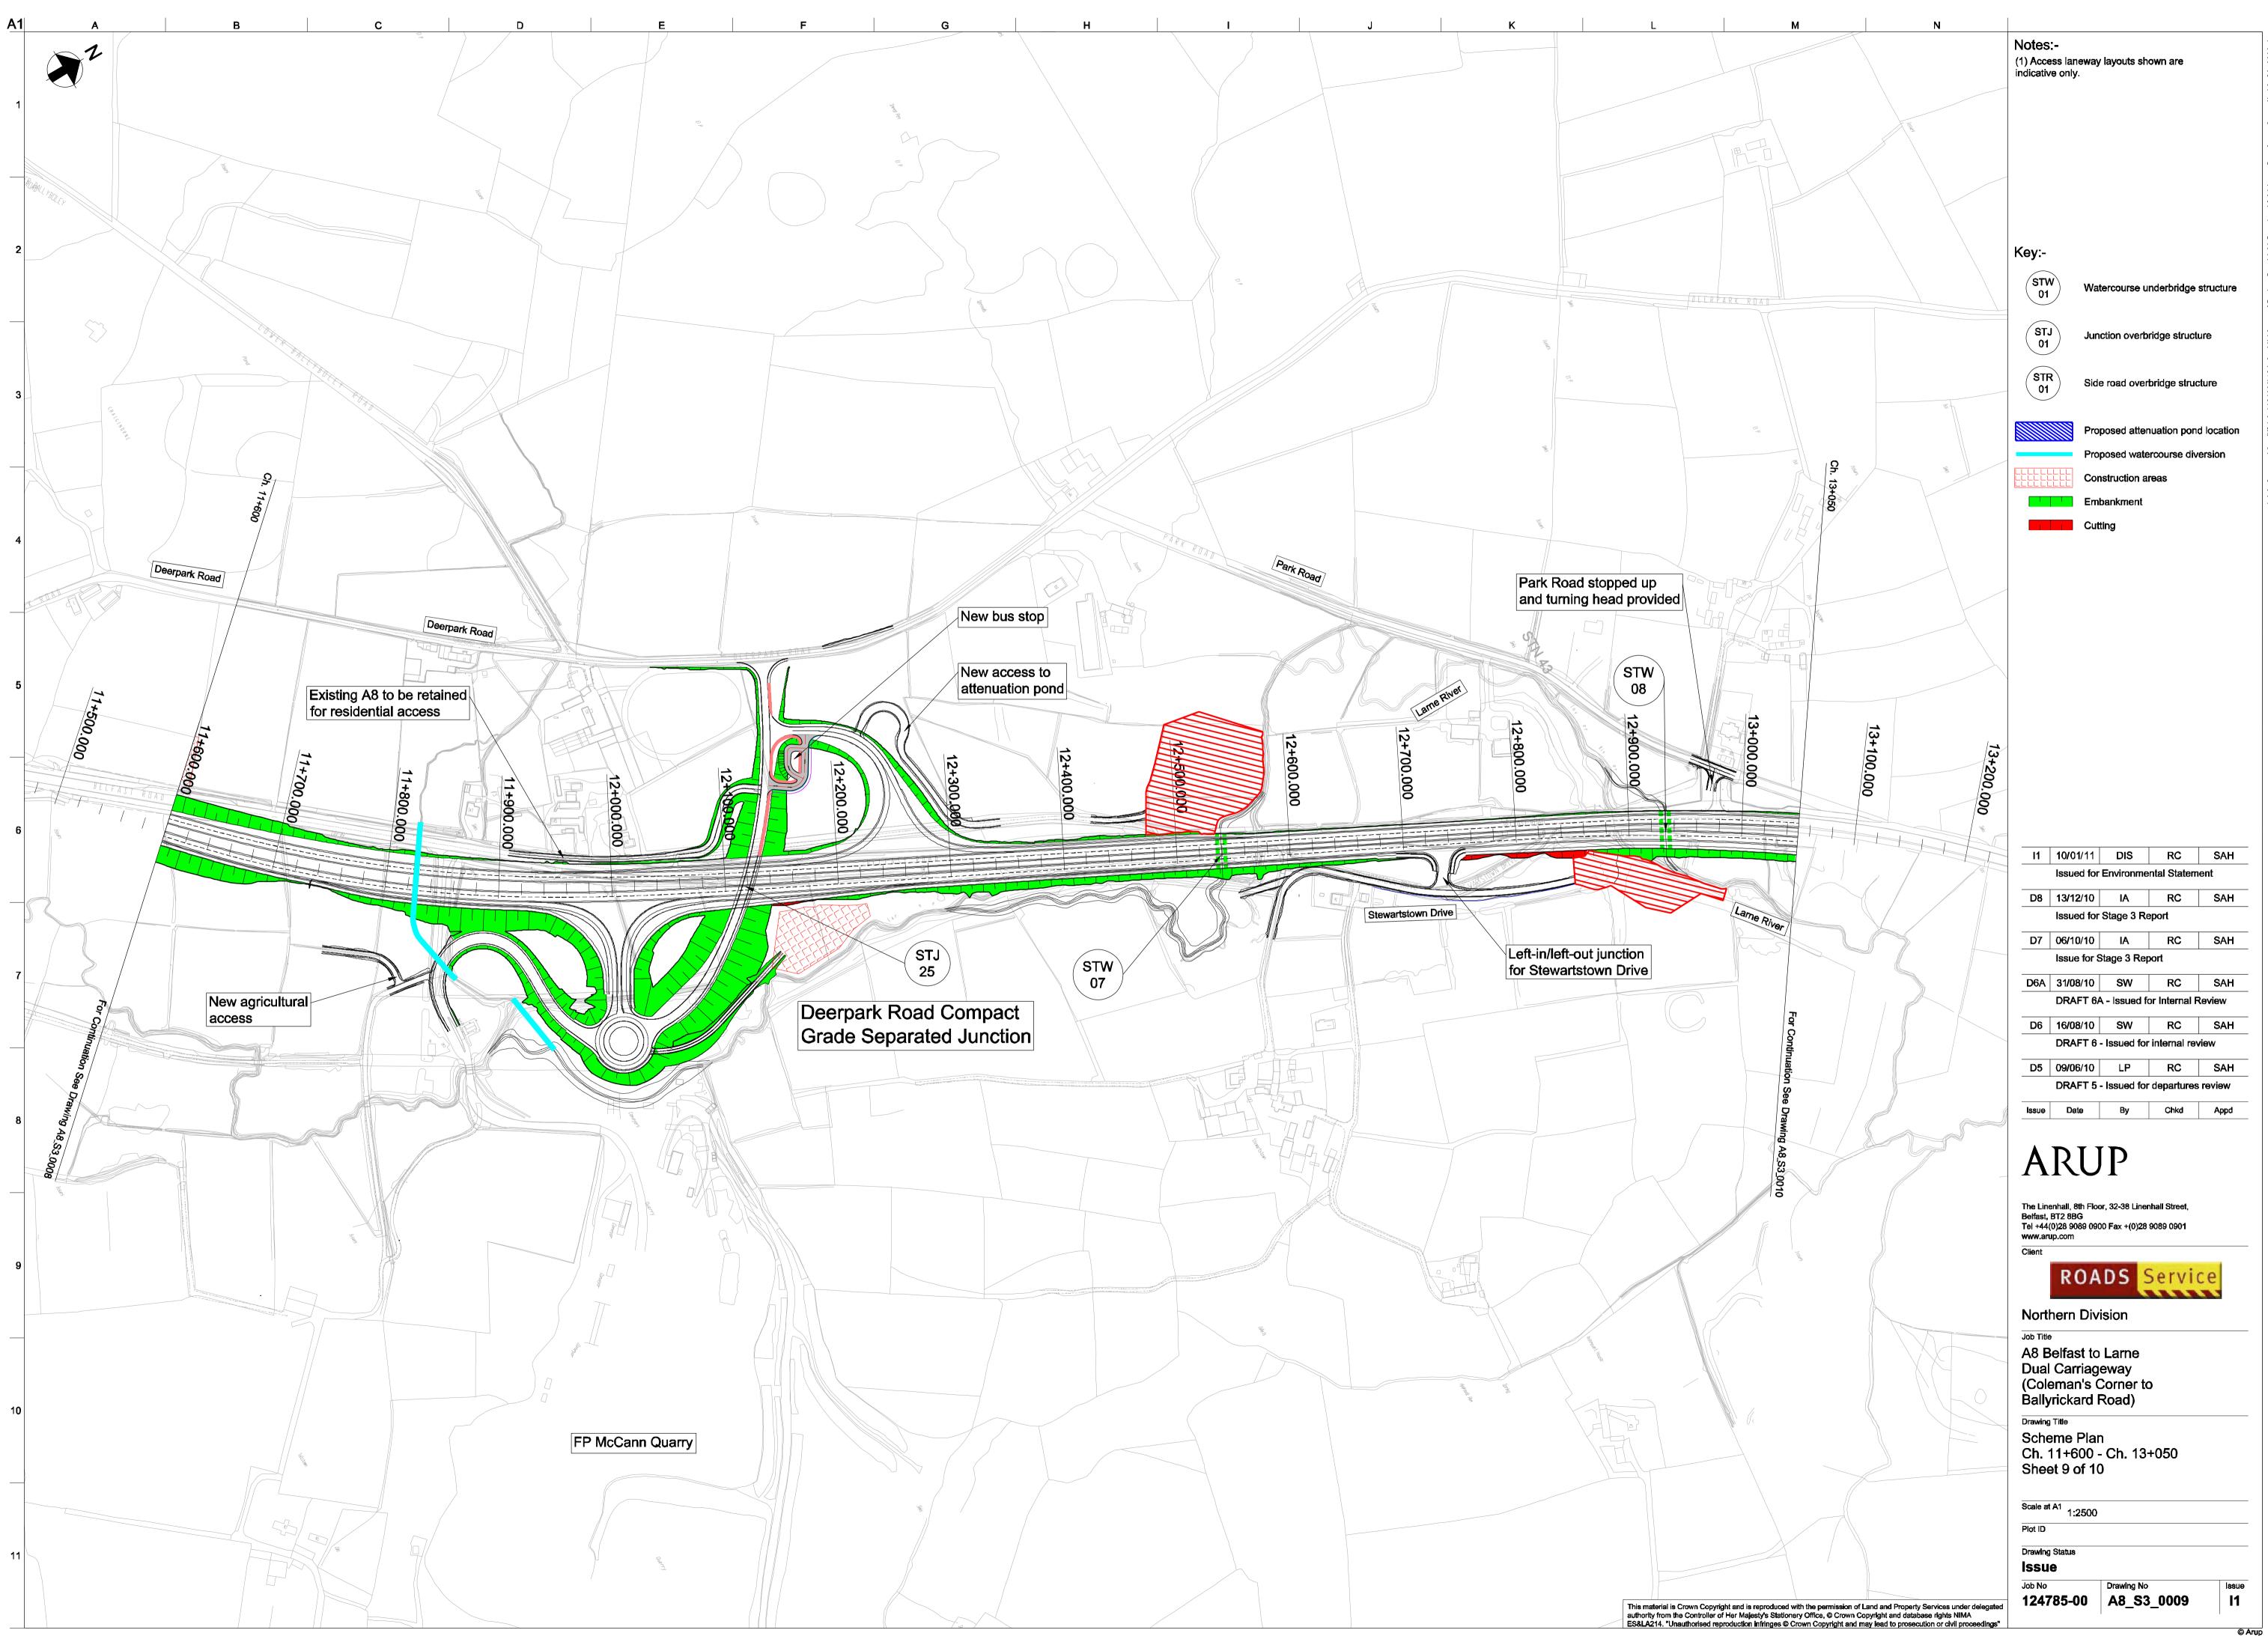

## **B2 Proposed Scheme Drawings**

Notes:-(1) Access laneway layouts shown are indicative only.

Watercourse underbridge structure

Junction overbridge structure

Side road overbridge structure

Proposed attenuation pond location

Proposed watercourse diversion

Construction areas

Embankment

Cutting

STW 01

STJ 01

STR 01

| 11                                   | 10/01/11    | DIS         | RC            | SAH           |  |  |  |  |
|--------------------------------------|-------------|-------------|---------------|---------------|--|--|--|--|
|                                      | Issued for  | Environme   | ntal Statem   | ent           |  |  |  |  |
| D8                                   | 13/12/10    | IA          | RC            | SAH           |  |  |  |  |
|                                      | Issued for  | Stage 3 Re  | port          |               |  |  |  |  |
| D7                                   | 06/10/10    | IA          | RC            | SAH           |  |  |  |  |
|                                      | Issue for S | tage 3 Rep  | ort           |               |  |  |  |  |
| D6A                                  | 31/08/10    | SW          | RC            | SAH           |  |  |  |  |
|                                      | DRAFT 6A    | - Issued fo | or Internal F | Review        |  |  |  |  |
| D6                                   | 16/08/10    | SW          | RC            | SAH           |  |  |  |  |
| DRAFT 6 - Issued for internal review |             |             |               |               |  |  |  |  |
| D5                                   | 09/06/10    | LP          | RC            | SAH           |  |  |  |  |
|                                      | DRAFT 5     | Issued for  | departures    | <b>review</b> |  |  |  |  |
| Issue                                | Date        | By          | Chkd          | Appd          |  |  |  |  |

# ARUP

Client

The Linenhall, 8th Floor, 32-38 Linenhall Street, Belfast, BT2 8BG Tel +44(0)28 9089 0900 Fax +(0)28 9089 0901 www.arup.com

Northern Division Job Title

A8 Belfast to Larne Dual Carriageway (Coleman's Corner to Ballyrickard Road) Drawing Title

Scheme Plan Ch. 2+900 - Ch. 4+350 Sheet 3 of 10

Scale at A1 1:2500

Plot ID Drawing Status

lssue Job No

124785-00 A8\_S3\_0003

Drawing No

© Arup

Issue