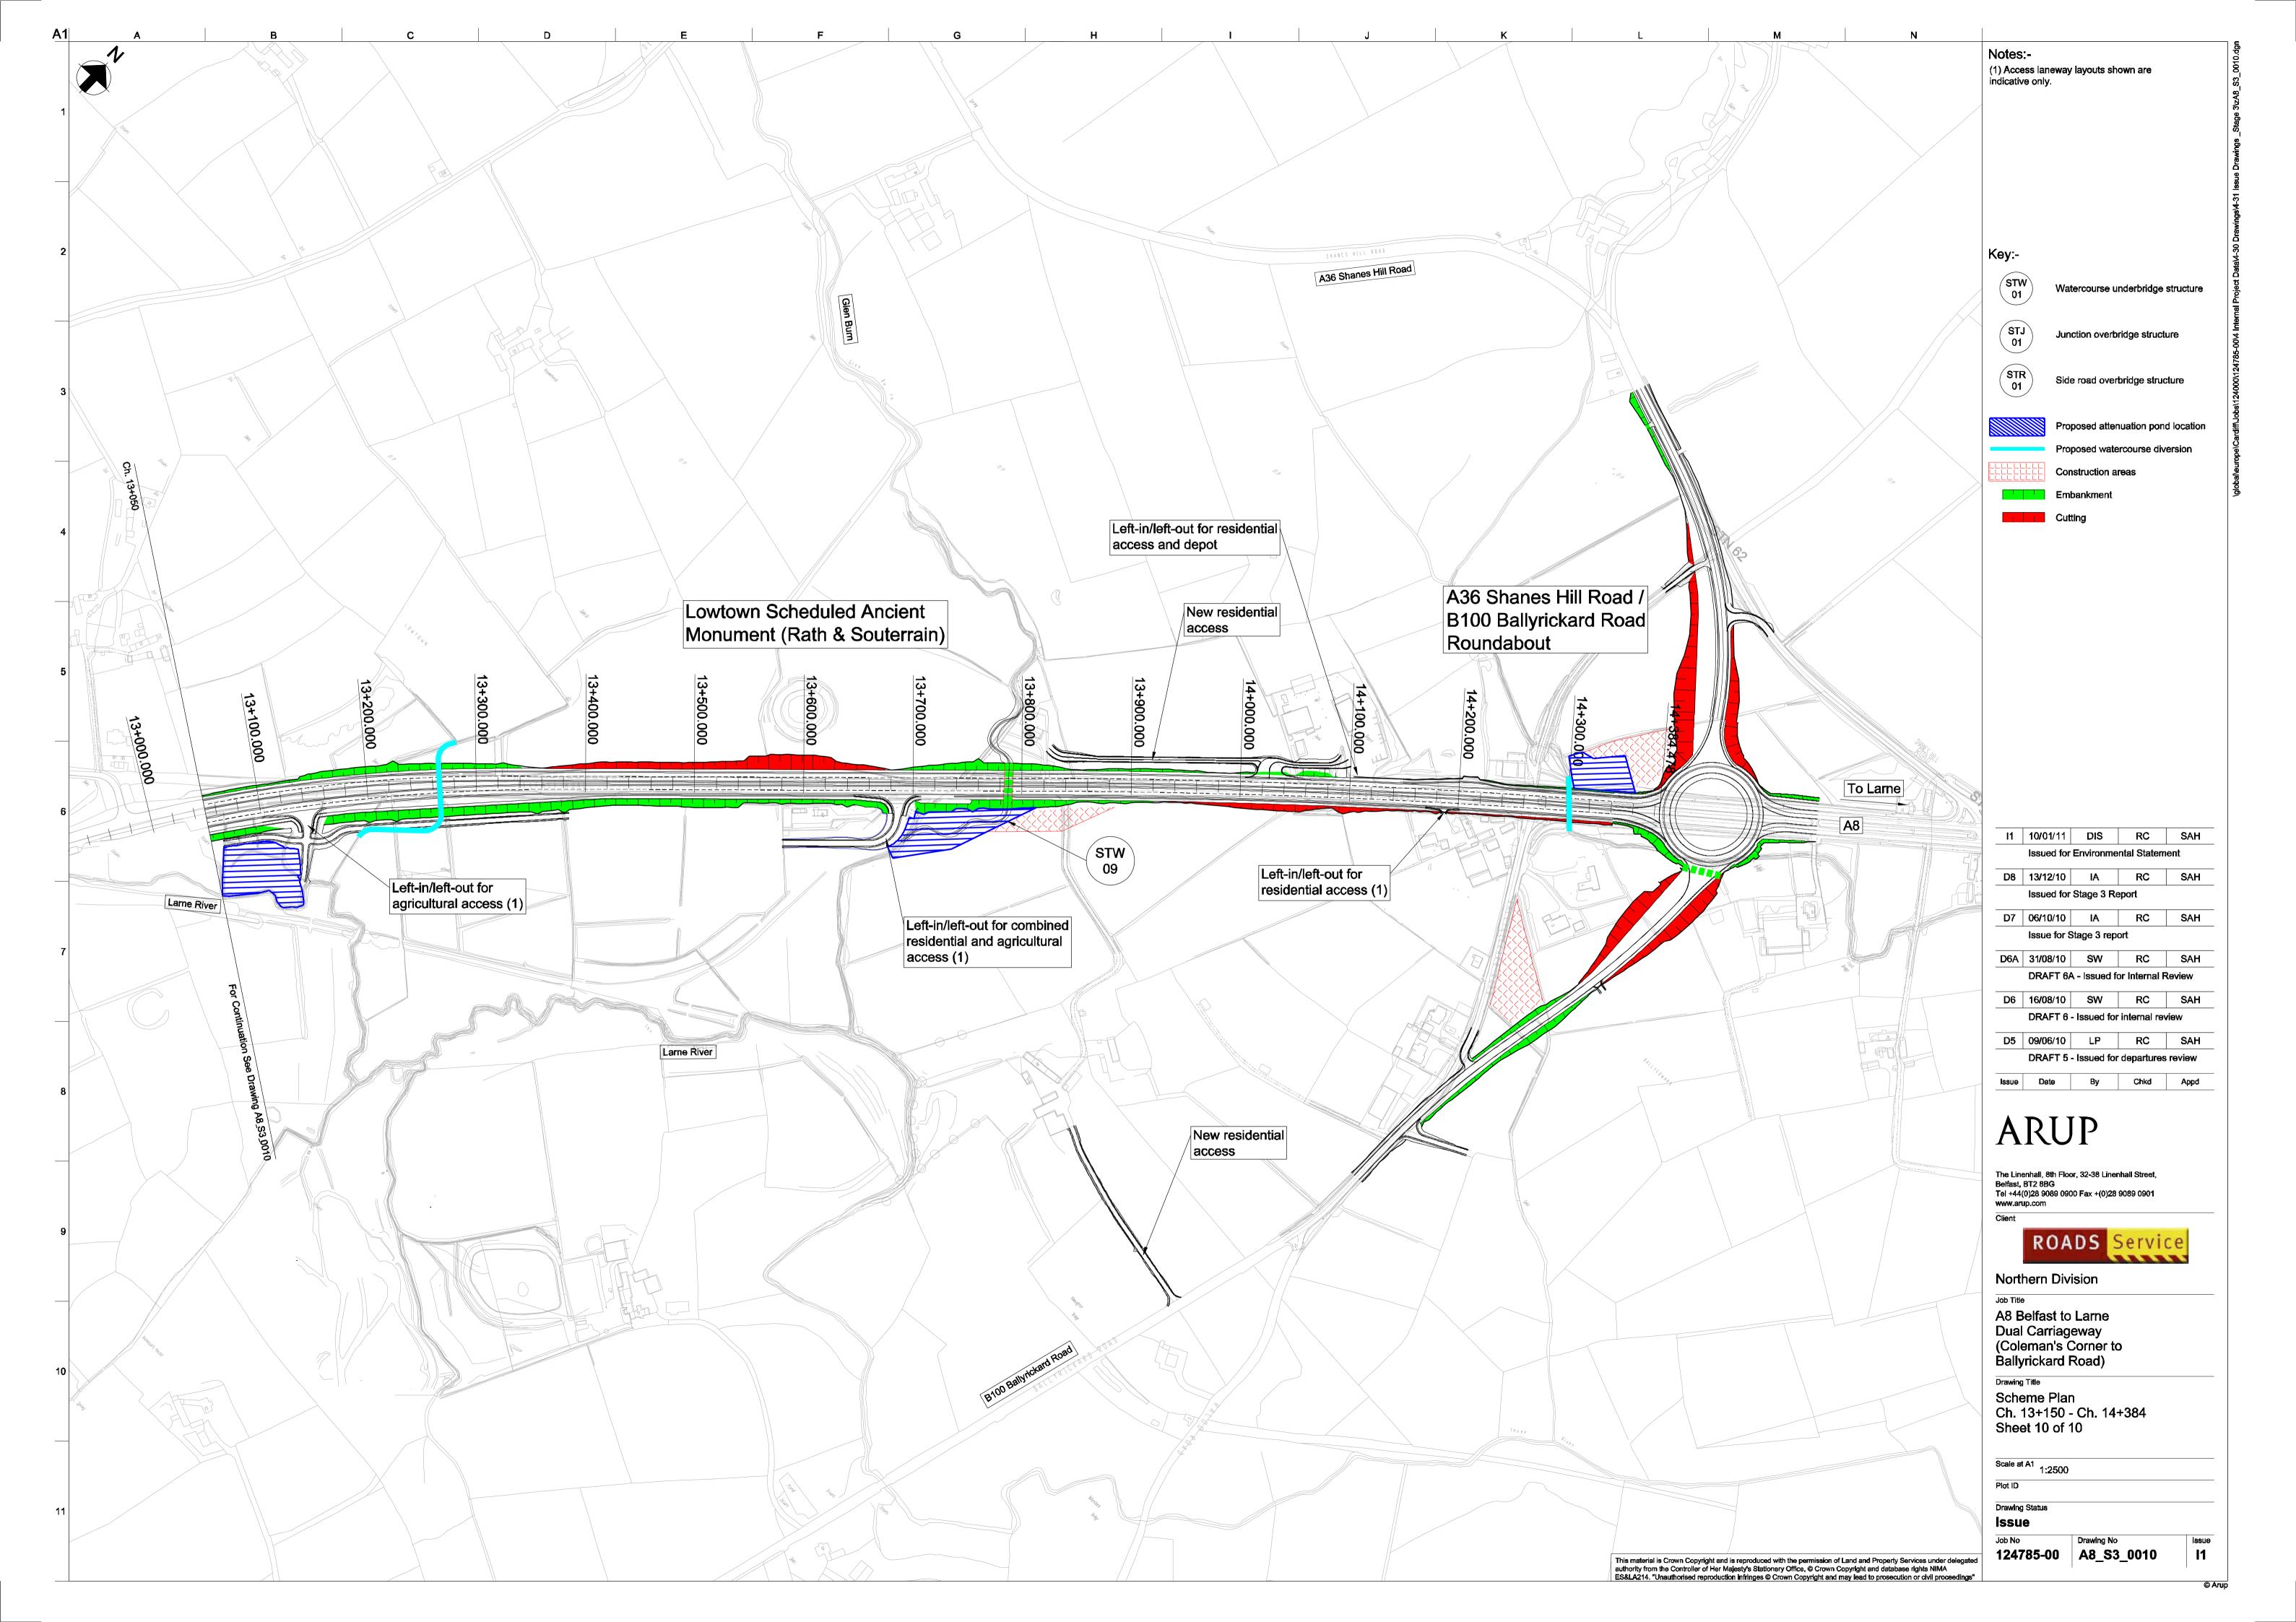

## **B2 Proposed Scheme Drawings**

Notes:-(1) Access laneway layouts shown are indicative only.

Watercourse underbridge structure

Junction overbridge structure

Side road overbridge structure

Proposed attenuation pond location

Proposed watercourse diversion

Construction areas

Embankment

Cutting

STW 01

STJ 01

STR 01

| 11                                   | 10/01/11    | DIS         | RC            | SAH           |  |  |  |  |
|--------------------------------------|-------------|-------------|---------------|---------------|--|--|--|--|
|                                      | Issued for  | Environme   | ntal Statem   | ent           |  |  |  |  |
| D8                                   | 13/12/10    | IA          | RC            | SAH           |  |  |  |  |
|                                      | Issued for  | Stage 3 Re  | port          |               |  |  |  |  |
| D7                                   | 06/10/10    | IA          | RC            | SAH           |  |  |  |  |
|                                      | Issue for S | tage 3 Rep  | ort           |               |  |  |  |  |
| D6A                                  | 31/08/10    | SW          | RC            | SAH           |  |  |  |  |
|                                      | DRAFT 6A    | - Issued fo | or Internal F | Review        |  |  |  |  |
| D6                                   | 16/08/10    | SW          | RC            | SAH           |  |  |  |  |
| DRAFT 6 - Issued for internal review |             |             |               |               |  |  |  |  |
| D5                                   | 09/06/10    | LP          | RC            | SAH           |  |  |  |  |
|                                      | DRAFT 5     | Issued for  | departures    | <b>review</b> |  |  |  |  |
| Issue                                | Date        | By          | Chkd          | Appd          |  |  |  |  |

# ARUP

Client

The Linenhall, 8th Floor, 32-38 Linenhall Street, Belfast, BT2 8BG Tel +44(0)28 9089 0900 Fax +(0)28 9089 0901 www.arup.com

Northern Division Job Title

A8 Belfast to Larne Dual Carriageway (Coleman's Corner to Ballyrickard Road) Drawing Title

Scheme Plan Ch. 2+900 - Ch. 4+350 Sheet 3 of 10

Scale at A1 1:2500

Plot ID Drawing Status

lssue Job No

124785-00 A8\_S3\_0003

Drawing No

© Arup

Issue