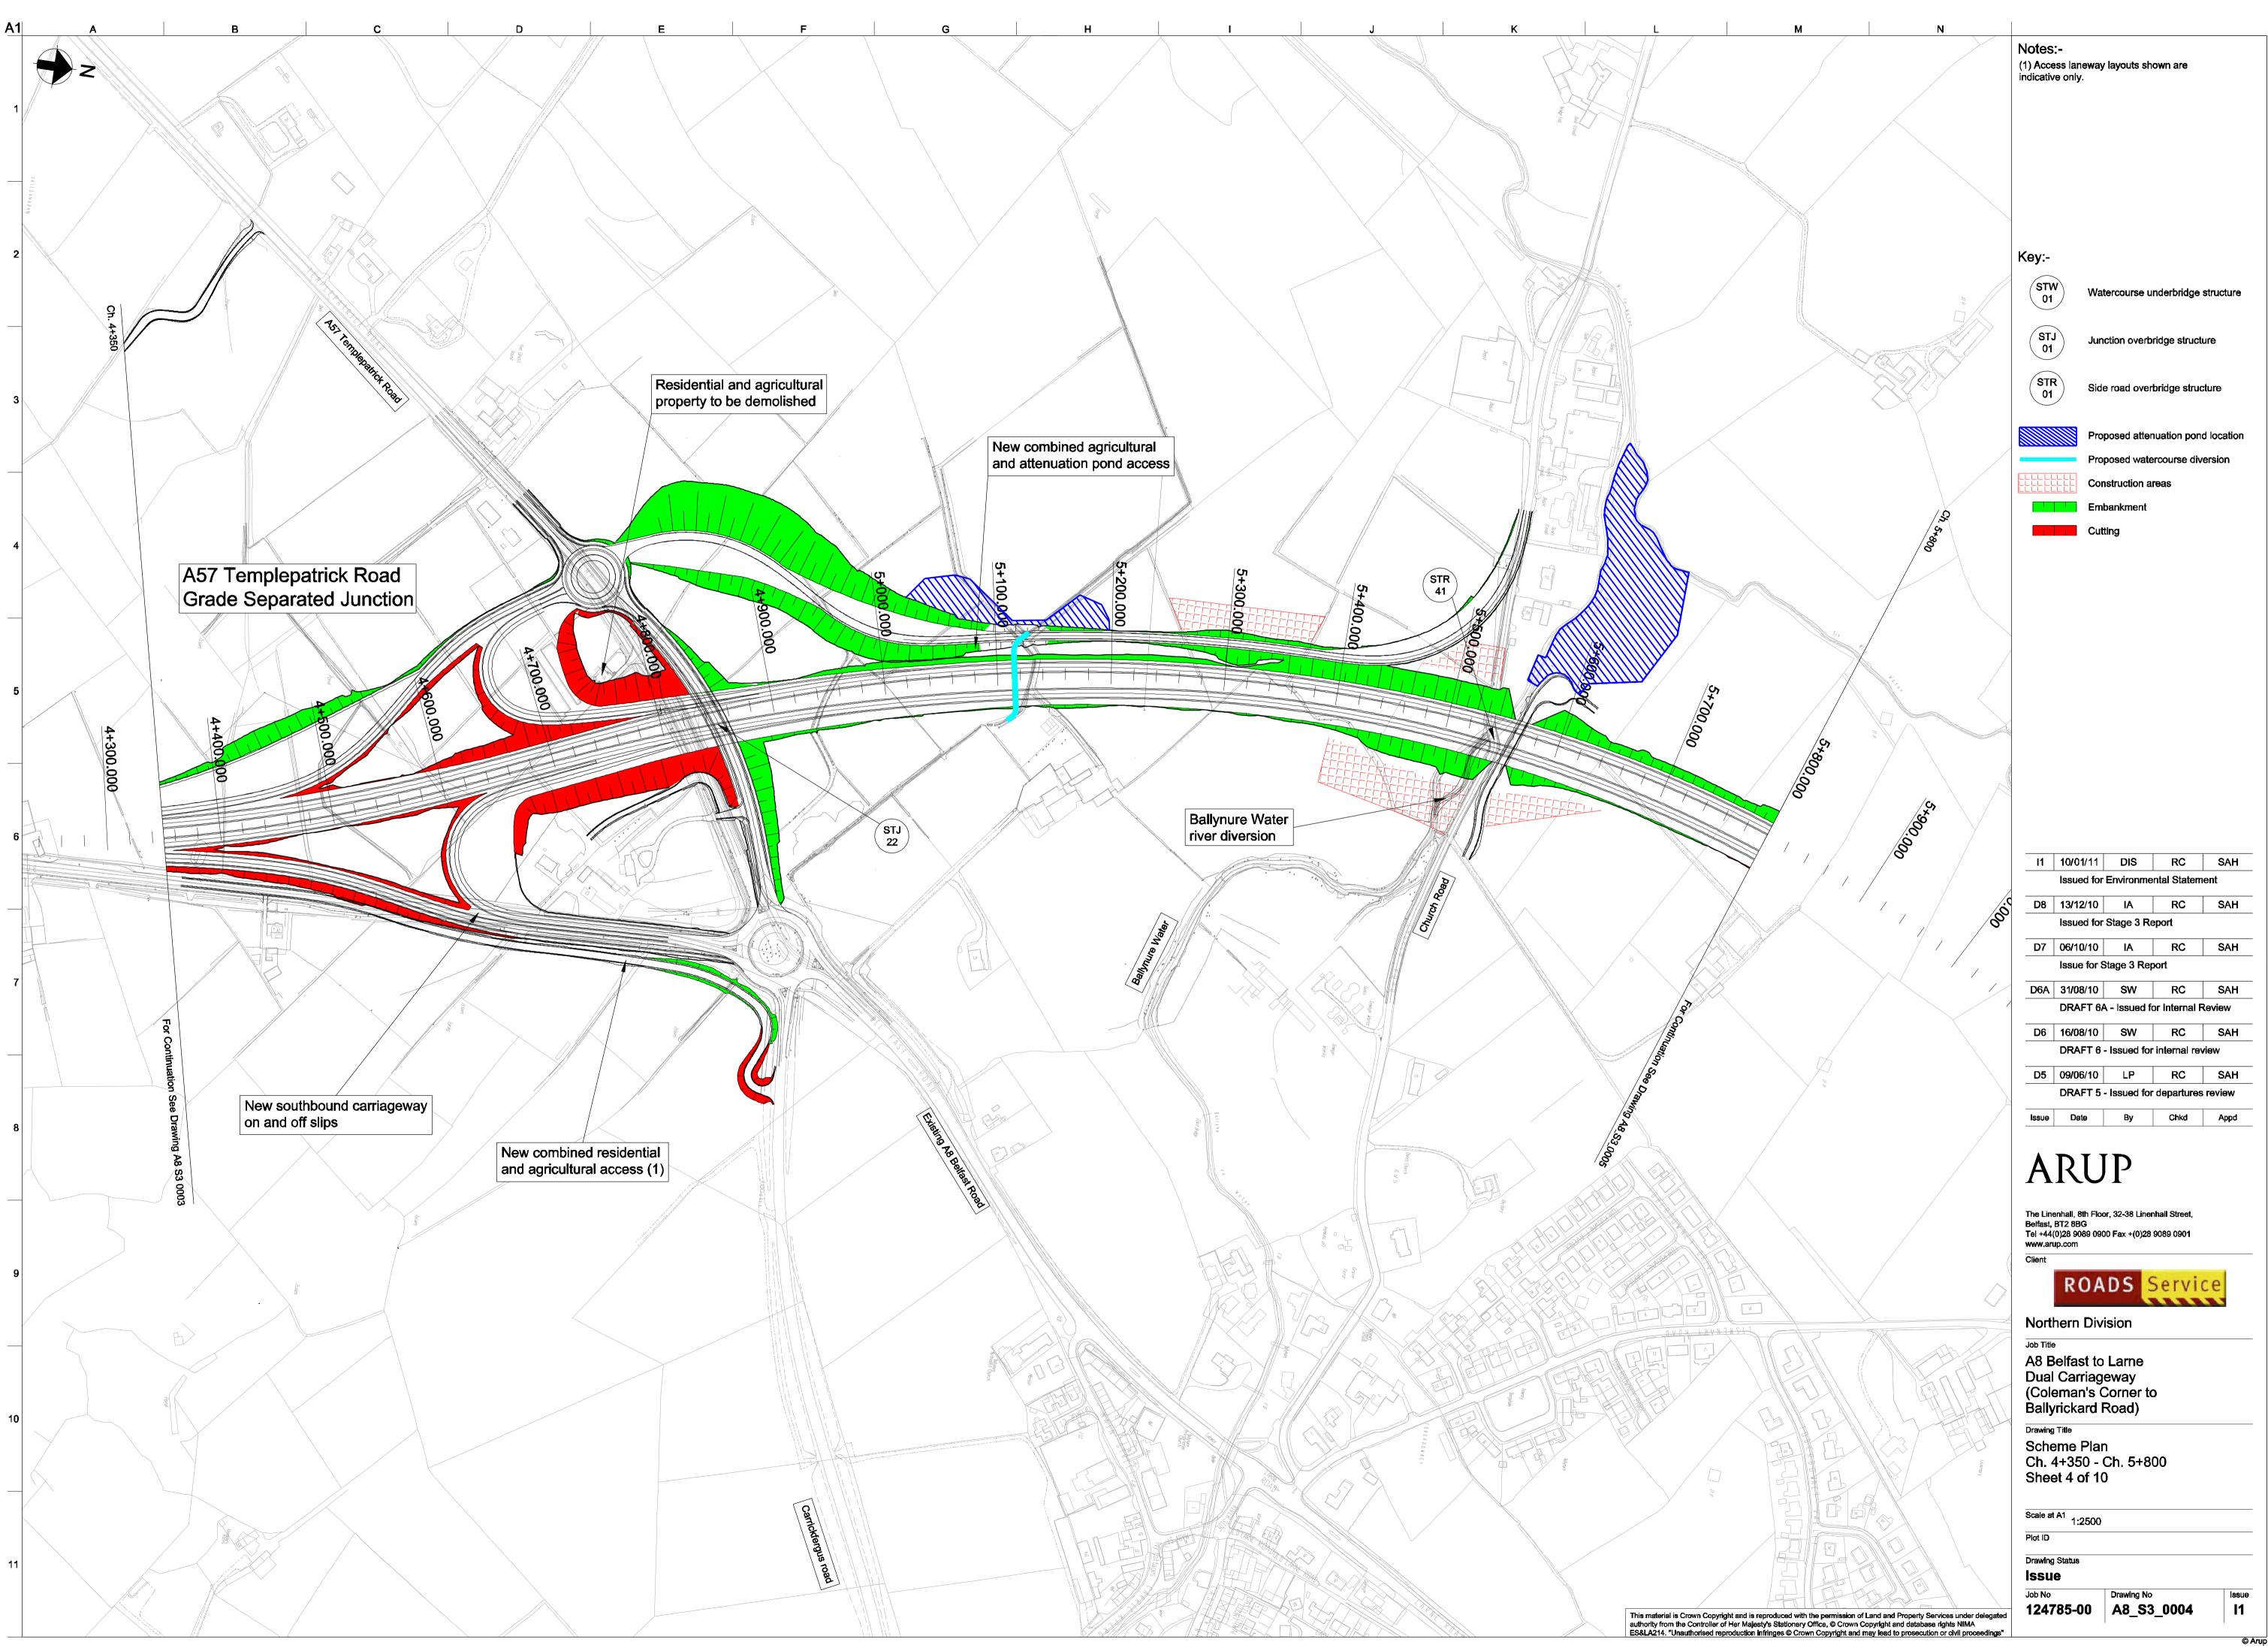

## **B2 Proposed Scheme Drawings**

Notes:-(1) Access laneway layouts shown are indicative only.

Watercourse underbridge structure

Junction overbridge structure

Side road overbridge structure

Proposed attenuation pond location

Proposed watercourse diversion

Construction areas

Embankment

Cutting

STW 01

STJ 01

STR 01

| 11                                   | 10/01/11    | DIS         | RC            | SAH           |  |  |  |  |
|--------------------------------------|-------------|-------------|---------------|---------------|--|--|--|--|
|                                      | Issued for  | Environme   | ntal Statem   | ent           |  |  |  |  |
| D8                                   | 13/12/10    | IA          | RC            | SAH           |  |  |  |  |
|                                      | Issued for  | Stage 3 Re  | port          |               |  |  |  |  |
| D7                                   | 06/10/10    | IA          | RC            | SAH           |  |  |  |  |
|                                      | Issue for S | tage 3 Rep  | ort           |               |  |  |  |  |
| D6A                                  | 31/08/10    | SW          | RC            | SAH           |  |  |  |  |
|                                      | DRAFT 6A    | - Issued fo | or Internal F | Review        |  |  |  |  |
| D6                                   | 16/08/10    | SW          | RC            | SAH           |  |  |  |  |
| DRAFT 6 - Issued for internal review |             |             |               |               |  |  |  |  |
| D5                                   | 09/06/10    | LP          | RC            | SAH           |  |  |  |  |
|                                      | DRAFT 5     | Issued for  | departures    | <b>review</b> |  |  |  |  |
| Issue                                | Date        | By          | Chkd          | Appd          |  |  |  |  |

# ARUP

Client

The Linenhall, 8th Floor, 32-38 Linenhall Street, Belfast, BT2 8BG Tel +44(0)28 9089 0900 Fax +(0)28 9089 0901 www.arup.com

Northern Division Job Title

A8 Belfast to Larne Dual Carriageway (Coleman's Corner to Ballyrickard Road) Drawing Title

Scheme Plan Ch. 2+900 - Ch. 4+350 Sheet 3 of 10

Scale at A1 1:2500

Plot ID Drawing Status

lssue Job No

124785-00 A8\_S3\_0003

Drawing No

© Arup

Issue