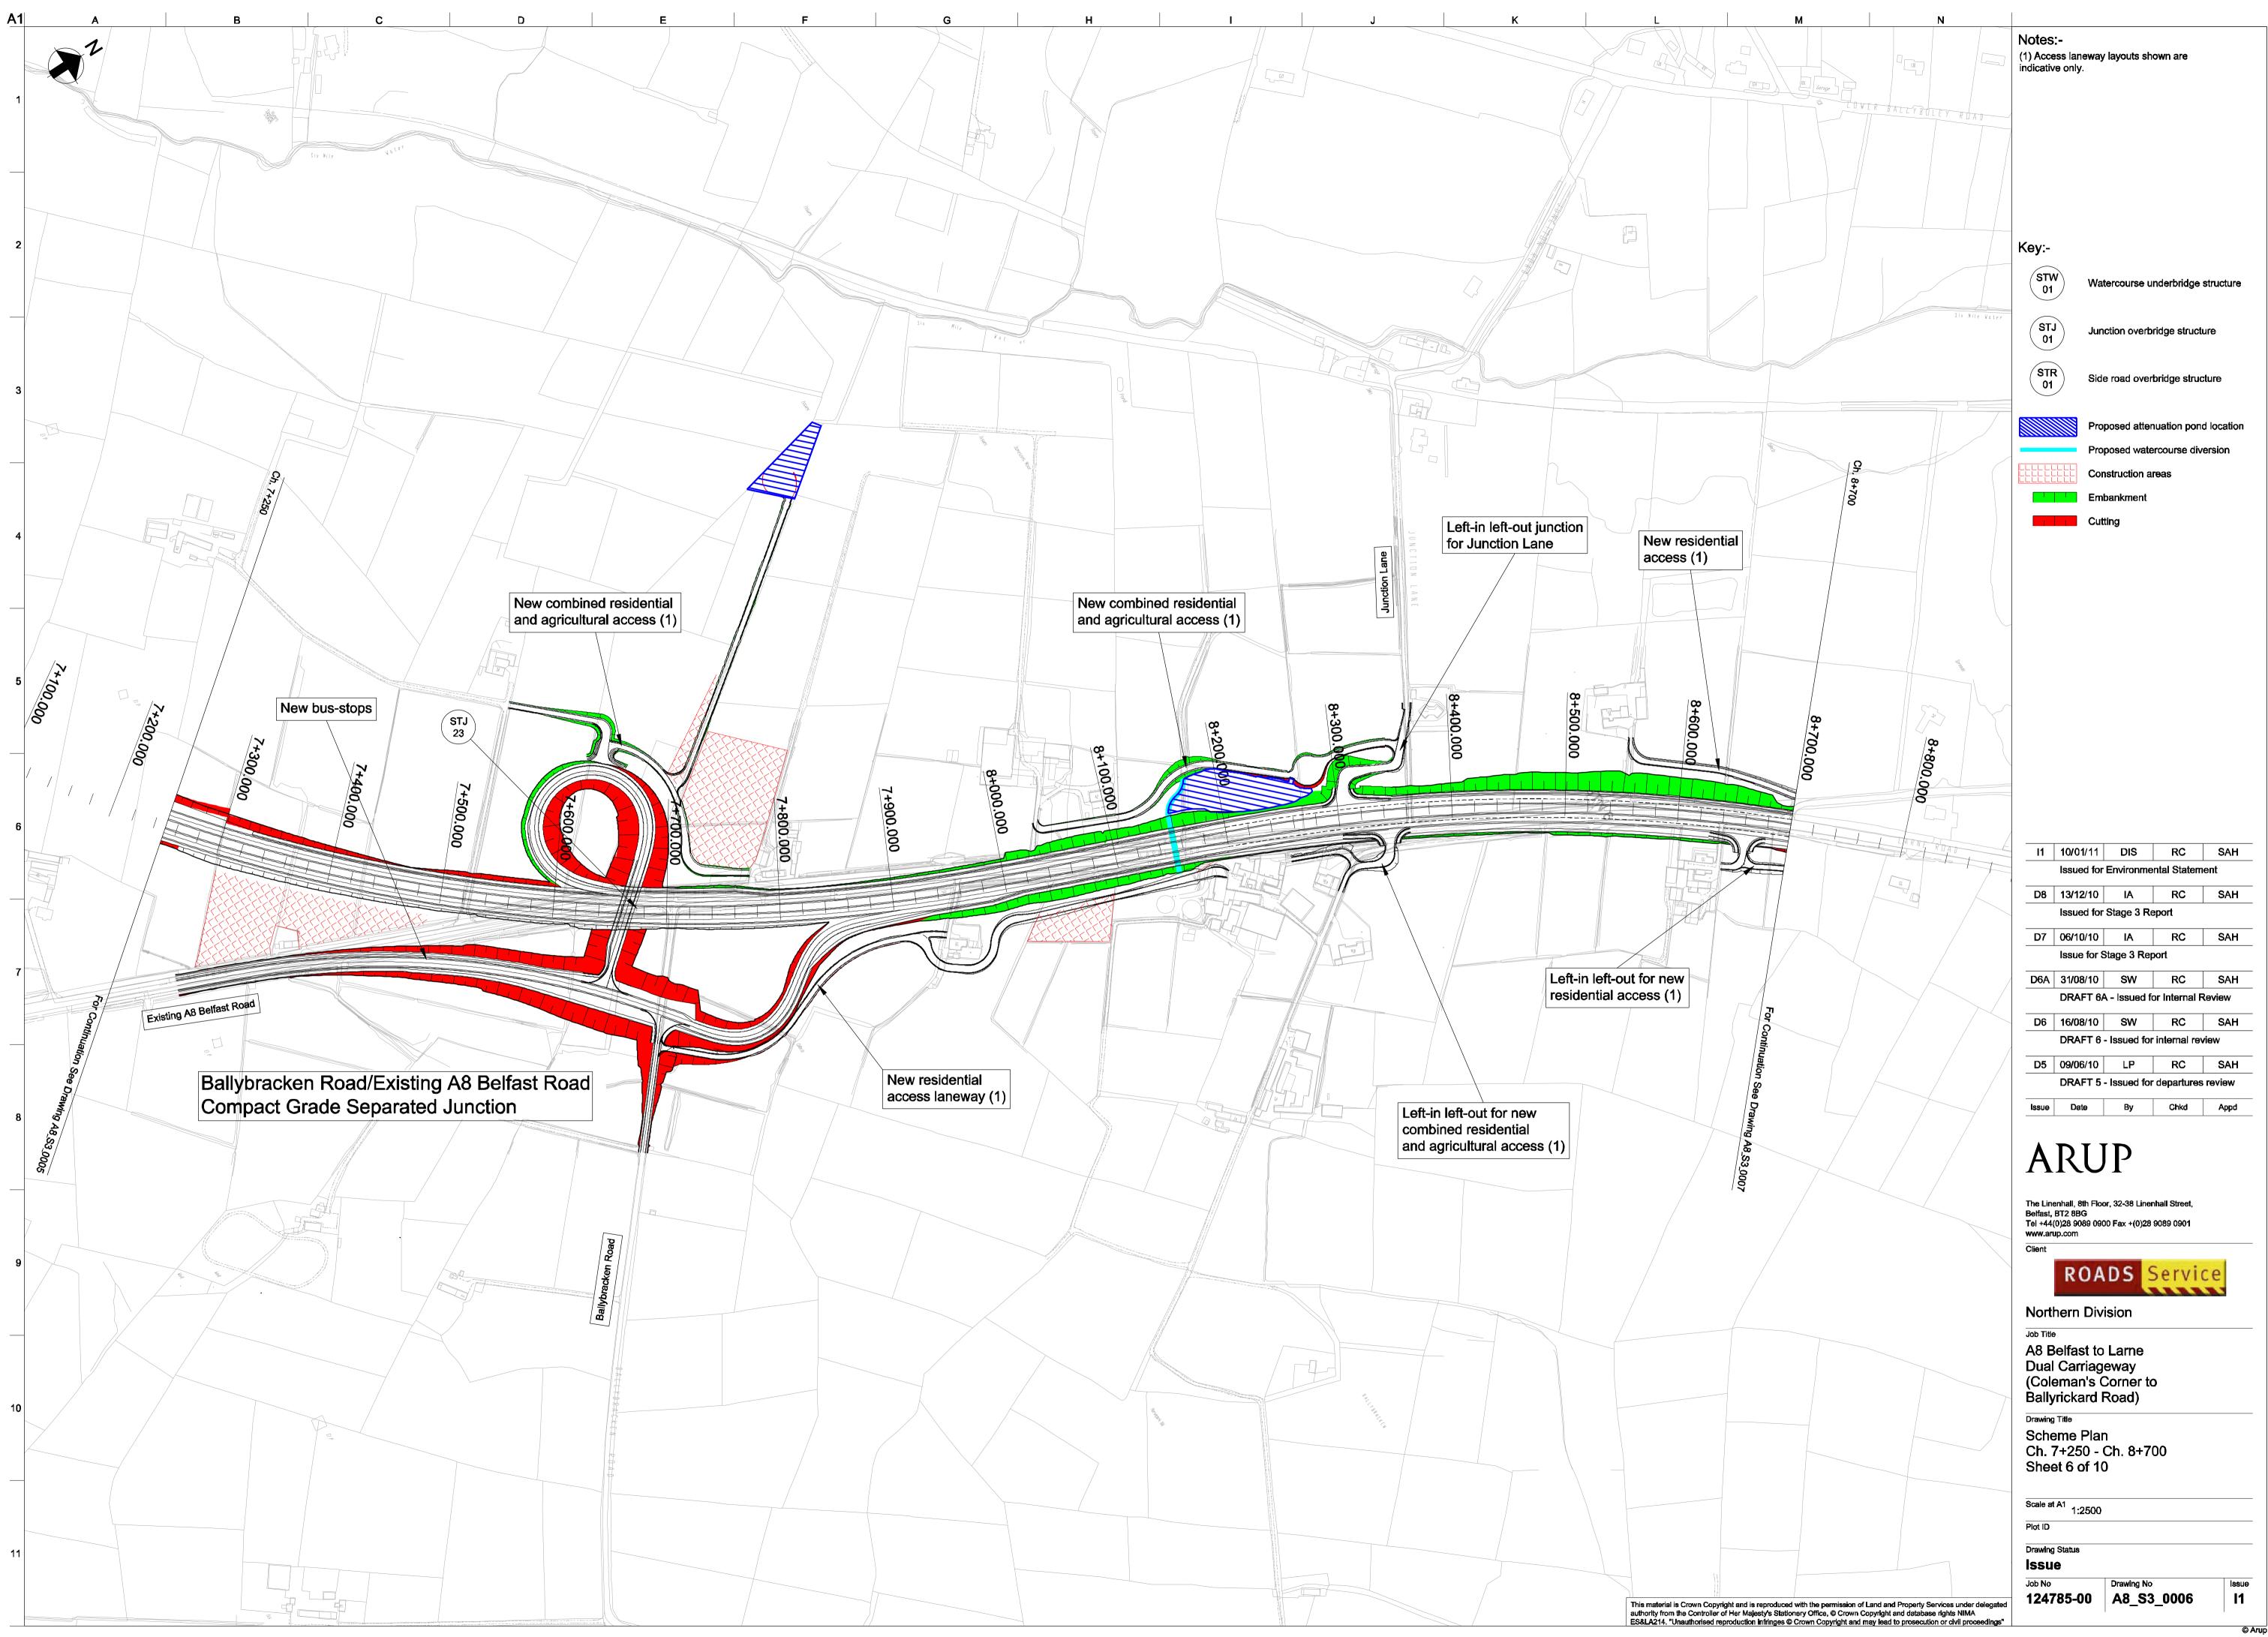

## **B2 Proposed Scheme Drawings**

Notes:-(1) Access laneway layouts shown are indicative only.

Watercourse underbridge structure

Junction overbridge structure

Side road overbridge structure

Proposed attenuation pond location

Proposed watercourse diversion

Construction areas

Embankment

Cutting

STW 01

STJ 01

STR 01

| 11                                   | 10/01/11    | DIS         | RC            | SAH           |  |  |  |  |
|--------------------------------------|-------------|-------------|---------------|---------------|--|--|--|--|
|                                      | Issued for  | Environme   | ntal Statem   | ent           |  |  |  |  |
| D8                                   | 13/12/10    | IA          | RC            | SAH           |  |  |  |  |
|                                      | Issued for  | Stage 3 Re  | port          |               |  |  |  |  |
| D7                                   | 06/10/10    | IA          | RC            | SAH           |  |  |  |  |
|                                      | Issue for S | tage 3 Rep  | ort           |               |  |  |  |  |
| D6A                                  | 31/08/10    | SW          | RC            | SAH           |  |  |  |  |
|                                      | DRAFT 6A    | - Issued fo | or Internal F | Review        |  |  |  |  |
| D6                                   | 16/08/10    | SW          | RC            | SAH           |  |  |  |  |
| DRAFT 6 - Issued for internal review |             |             |               |               |  |  |  |  |
| D5                                   | 09/06/10    | LP          | RC            | SAH           |  |  |  |  |
|                                      | DRAFT 5     | Issued for  | departures    | <b>review</b> |  |  |  |  |
| Issue                                | Date        | By          | Chkd          | Appd          |  |  |  |  |

# ARUP

Client

The Linenhall, 8th Floor, 32-38 Linenhall Street, Belfast, BT2 8BG Tel +44(0)28 9089 0900 Fax +(0)28 9089 0901 www.arup.com

Northern Division Job Title

A8 Belfast to Larne Dual Carriageway (Coleman's Corner to Ballyrickard Road) Drawing Title

| M N                                                                          |                                                        |                                                                                              |             |
|------------------------------------------------------------------------------|--------------------------------------------------------|----------------------------------------------------------------------------------------------|-------------|
|                                                                              | Notes:-<br>(1) Access lanew<br>indicative only.        | ay layouts shown are                                                                         |             |
|                                                                              | Key:-                                                  |                                                                                              |             |
|                                                                              |                                                        | /atercourse underbridge stru<br>unction overbridge structure                                 | icture      |
| Y - RUAD                                                                     | ОТ                                                     | ide road overbridge structure                                                                | 9           |
| Ch. 10+150                                                                   | P                                                      | roposed attenuation pond lo<br>roposed watercourse diversi<br>onstruction areas<br>mbankment |             |
|                                                                              | C                                                      | utting                                                                                       |             |
|                                                                              |                                                        |                                                                                              |             |
| 10+300.000                                                                   |                                                        |                                                                                              |             |
|                                                                              | D7 06/10/10                                            | or Environmental Statement                                                                   | SAH<br>SAH  |
| For Co                                                                       | D6 16/08/10                                            | 6A - Issued for Internal Revi                                                                | SAH         |
| ntinuation See                                                               | D5 09/06/10                                            |                                                                                              | SAH         |
| For Continuation See Drawing A8.53_0008                                      | Issue Date                                             |                                                                                              | Appd        |
| 30000                                                                        | The Linenhall, 8th F<br>Belfast, BT2 8BG               | Ploor, 32-38 Linenhall Street,<br>0900 Fax +(0)28 9089 0901                                  |             |
|                                                                              |                                                        | ADS Service                                                                                  |             |
|                                                                              | Northern D                                             | to Larne<br>geway<br>Corner to                                                               |             |
|                                                                              | Drawing Title<br>Scheme Pla<br>Ch. 8+700<br>Sheet 7 of | - Ch. 10+150                                                                                 |             |
|                                                                              | Scale at A1<br>1:250<br>Plot ID<br>Drawing Status      | 0                                                                                            |             |
| reproduced with the permission of Land and Property Services under delegated | Issue<br><sup>Job No</sup><br>124785-00                | Drawing No<br>A8_S3_0007                                                                     | lssue<br>I1 |