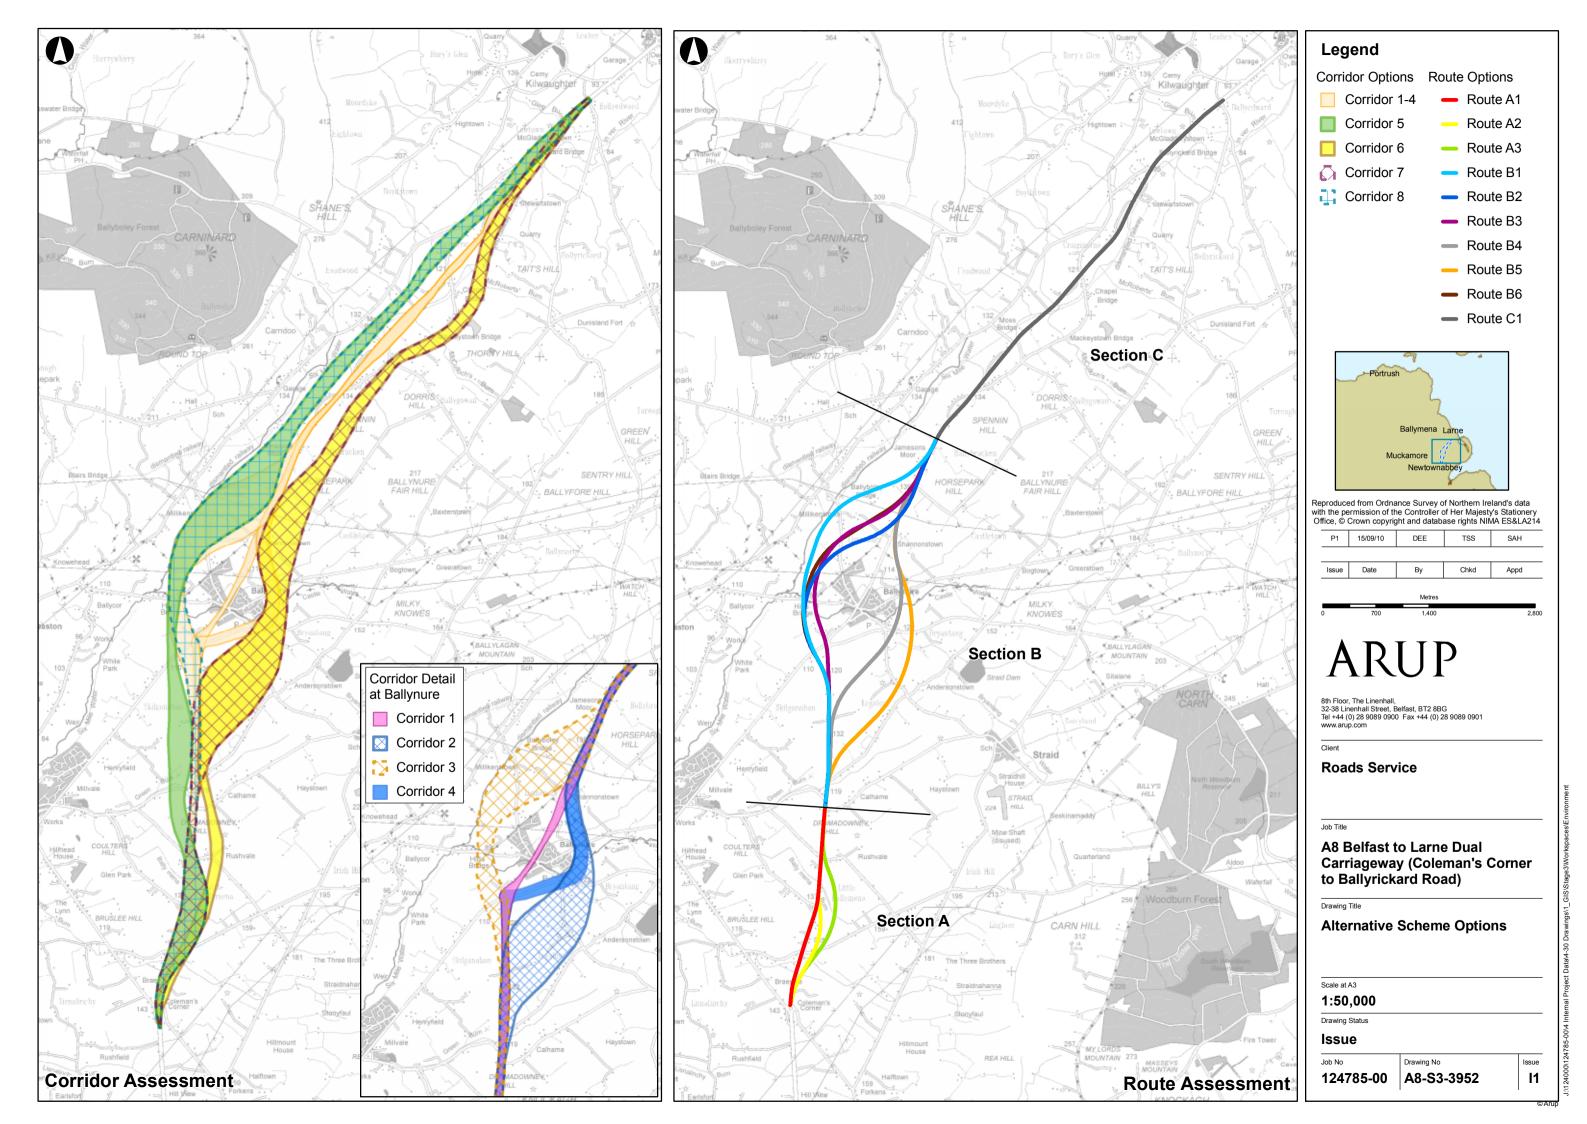

Appendix B

Scheme Design Drawings

#### Contents

| B1 | Corridor Options         | 1 |
|----|--------------------------|---|
| B2 | Proposed Scheme Drawings | 2 |
| B3 | Footways and Bus stops   | 3 |

# **B1 Corridor Options**



## **B2 Proposed Scheme Drawings**







Notes:-(1) Access laneway layouts shown are indicative only.

Watercourse underbridge structure

Junction overbridge structure

Side road overbridge structure

Proposed attenuation pond location

Proposed watercourse diversion

Construction areas

Embankment

Cutting

STW 01

STJ 01

STR 01



| 11                                   | 10/01/11    | DIS         | RC            | SAH           |  |  |  |  |
|--------------------------------------|-------------|-------------|---------------|---------------|--|--|--|--|
|                                      | Issued for  | Environme   | ntal Statem   | ent           |  |  |  |  |
| D8                                   | 13/12/10    | IA          | RC            | SAH           |  |  |  |  |
|