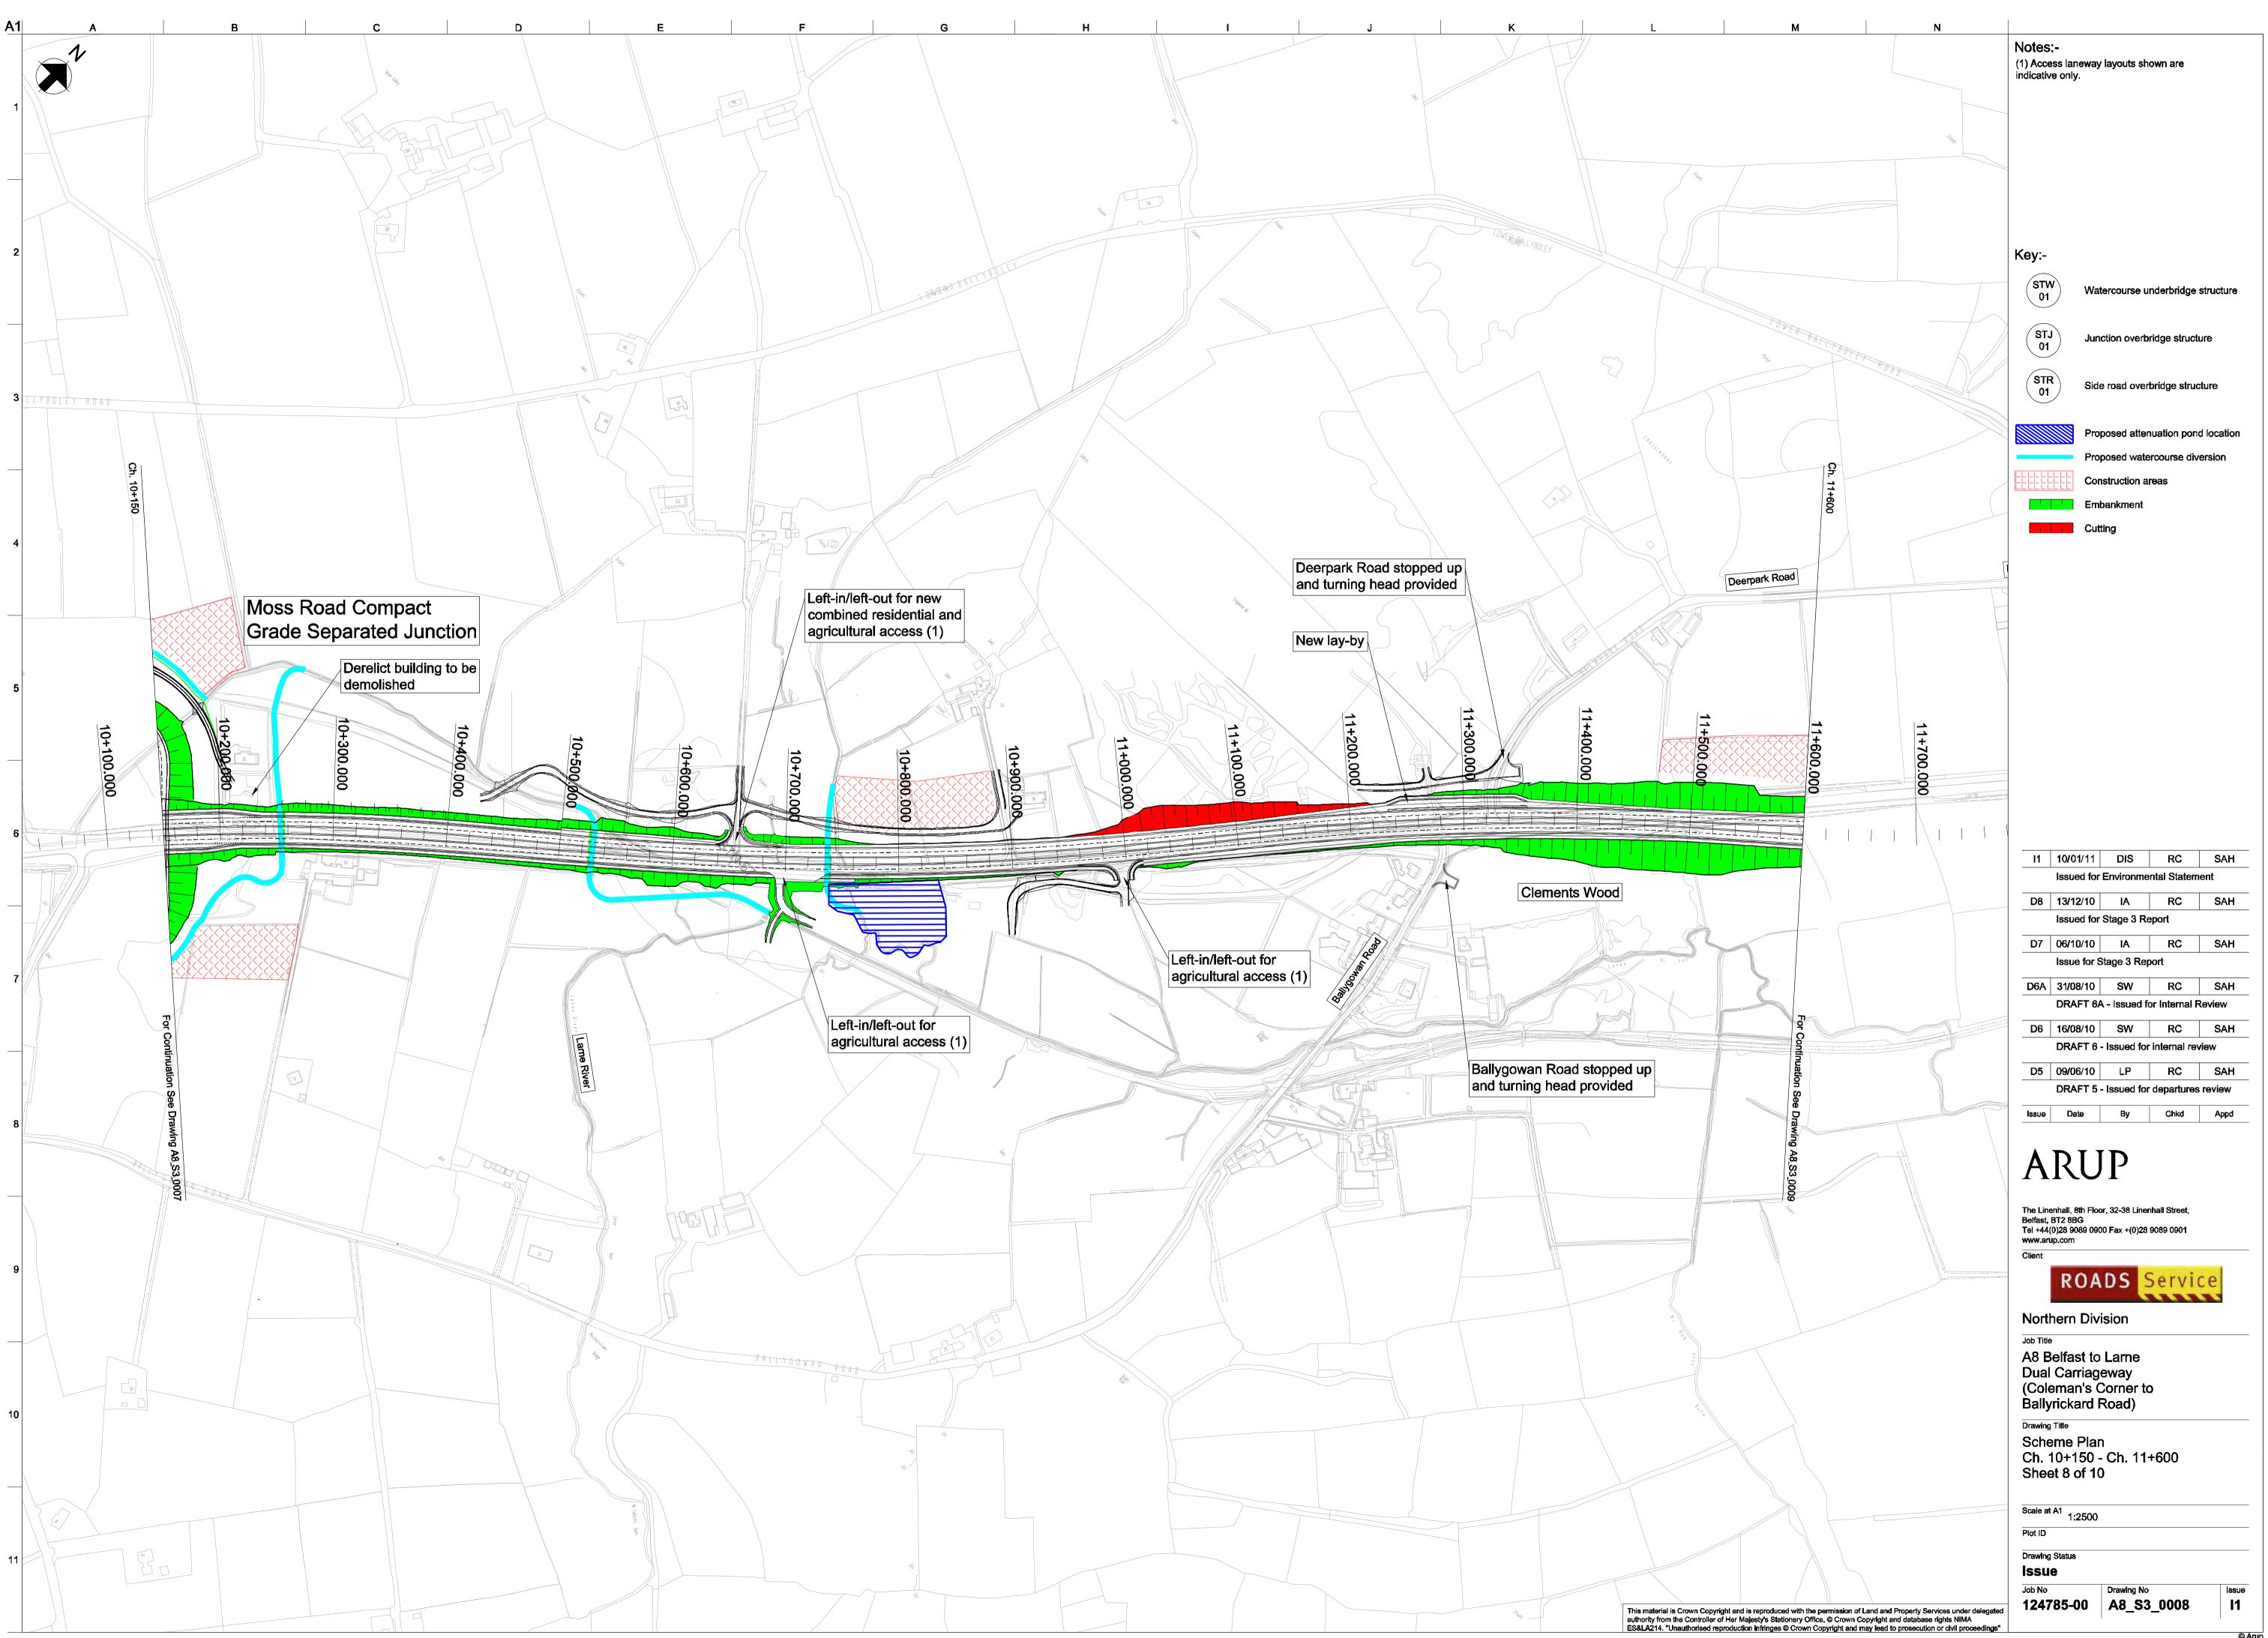

## **B2 Proposed Scheme Drawings**

Notes:-(1) Access laneway layouts shown are indicative only.

Watercourse underbridge structure

Junction overbridge structure

Side road overbridge structure

Proposed attenuation pond location

Proposed watercourse diversion

Construction areas

Embankment

Cutting

STW 01

STJ 01

STR 01

| 11                                   | 10/01/11    | DIS         | RC            | SAH           |  |  |  |  |
|--------------------------------------|-------------|-------------|---------------|---------------|--|--|--|--|
|                                      | Issued for  | Environme   | ntal Statem   | ent           |  |  |  |  |
| D8                                   | 13/12/10    | IA          | RC            | SAH           |  |  |  |  |
|                                      | Issued for  | Stage 3 Re  | port          |               |  |  |  |  |
| D7                                   | 06/10/10    | IA          | RC            | SAH           |  |  |  |  |
|                                      | Issue for S | tage 3 Rep  | ort           |               |  |  |  |  |
| D6A                                  | 31/08/10    | SW          | RC            | SAH           |  |  |  |  |
|                                      | DRAFT 6A    | - Issued fo | or Internal F | Review        |  |  |  |  |
| D6                                   | 16/08/10    | SW          | RC            | SAH           |  |  |  |  |
| DRAFT 6 - Issued for internal review |             |             |               |               |  |  |  |  |
| D5                                   | 09/06/10    | LP          | RC            | SAH           |  |  |  |  |
|                                      | DRAFT 5     | Issued for  | departures    | <b>review</b> |  |  |  |  |
| Issue                                | Date        | By          | Chkd          | Appd          |  |  |  |  |

# ARUP

Client

The Linenhall, 8th Floor, 32-38 Linenhall Street, Belfast, BT2 8BG Tel +44(0)28 9089 0900 Fax +(0)28 9089 0901 www.arup.com

Northern Division Job Title

A8 Belfast to Larne Dual Carriageway (Coleman's Corner to Ballyrickard Road) Drawing Title

Scheme Plan Ch. 2+900 - Ch. 4+350 Sheet 3 of 10

Scale at A1 1:2500

Plot ID Drawing Status

lssue Job No

124785-00 A8\_S3\_0003

Drawing No

© Arup

Issue