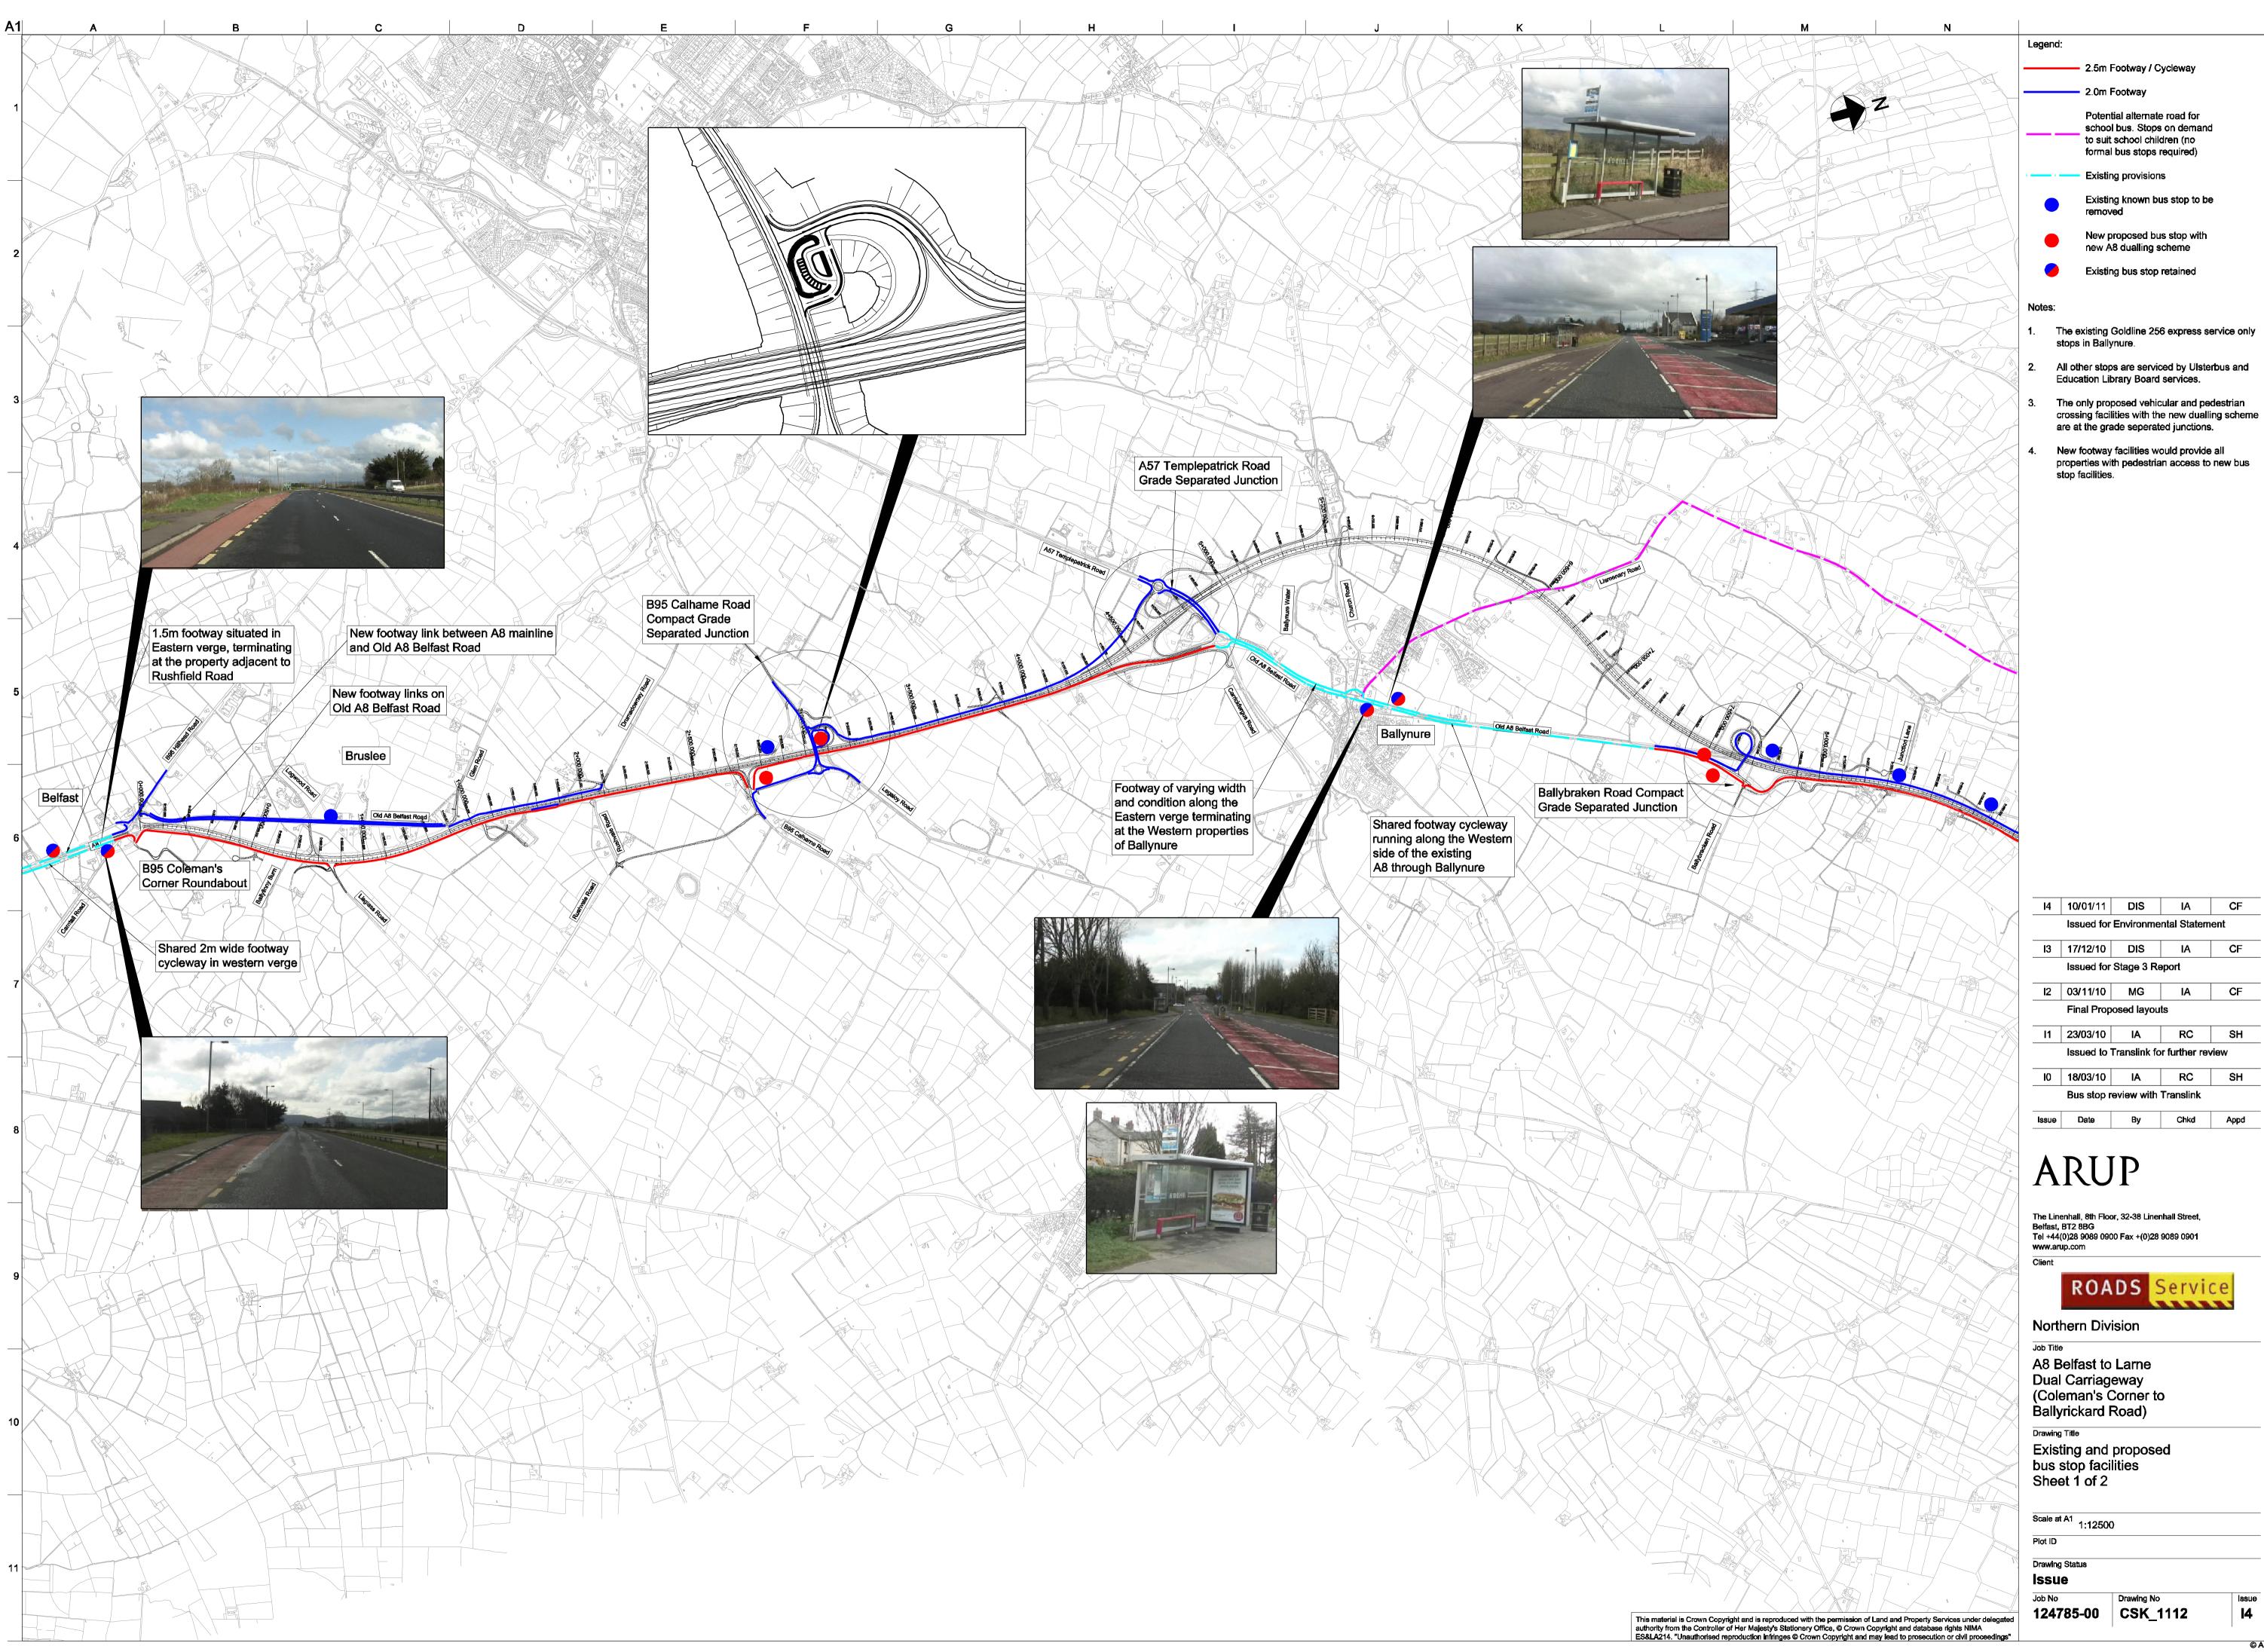

|
|                                                                              | Drawing Title<br>Scheme Pla<br>Ch. 8+700<br>Sheet 7 of | - Ch. 10+150                                                                                 |             |
|                                                                              | Scale at A1<br>1:250<br>Plot ID<br>Drawing Status      | 0                                                                                            |             |
| reproduced with the permission of Land and Property Services under delegated | Issue<br><sup>Job No</sup><br>124785-00                | Drawing No<br>A8_S3_0007                                                                     | lssue<br>I1 |



© Arup





### **B3** Footways and Bus stops